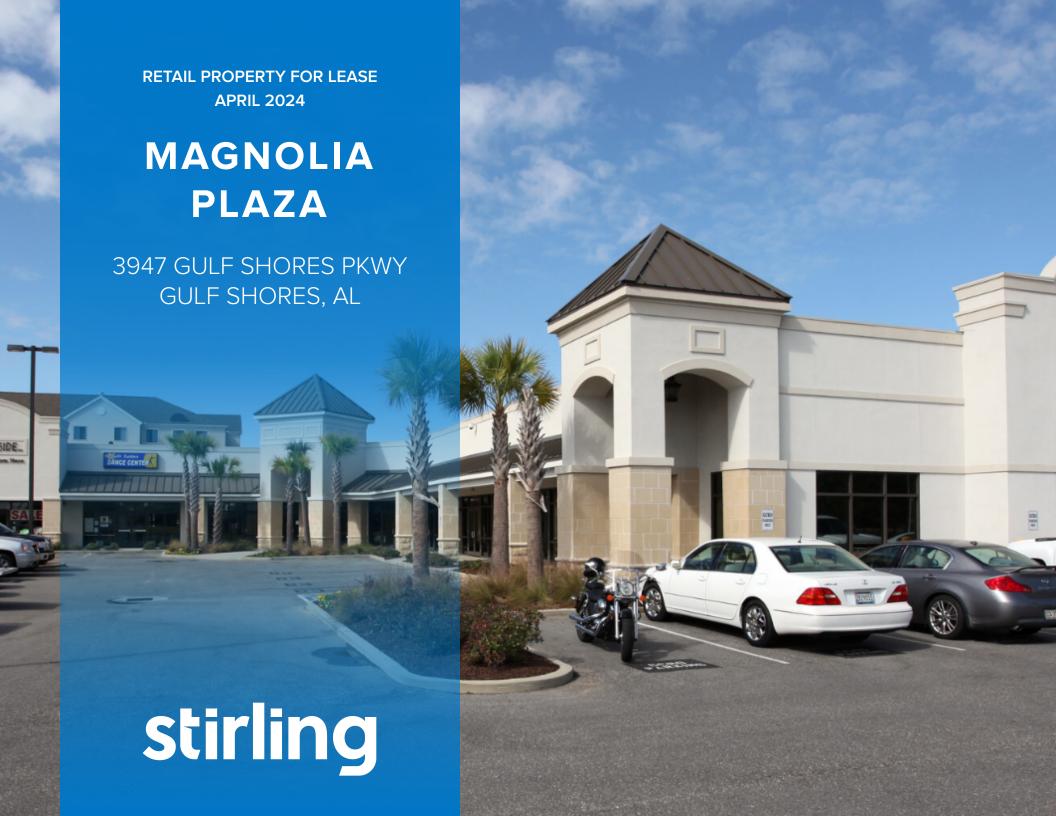

## MAGNOLIA PLAZA

3947 GULF SHORES PKWY GULF SHORES, AL 36542 Retail Property For Lease

#### **PROPERTY OVERVIEW**

Magnolia Plaza, a prime retail location in Gulf Shores, AL, offers a vibrant business hub conveniently situated at the intersection of Hwy 59 and Gulf Shores Pkwy. Adjacent to the renowned Staybridge Suites, this highly accessible destination is just minutes away from Gulf Shores International Airport, providing an ideal opportunity for businesses seeking a strategic and well-connected location in the heart of Gulf Shores.

This boutique, neighborhood retail center boasts some of the areas strongest traffic counts. It has excellent visibility along Hwy 59 and is positioned perfectly for the summer busy season. In addition, it's located directly across the street from one of the largest and most successful residential golf communities in the market, Craft Farms. Neighboring retailers include Target, Longhorn Steakhouse, PNC Bank, Publix, and Chicken Salad Chick. Outstanding Opportunity to lease space in one the markets most active trade areas.