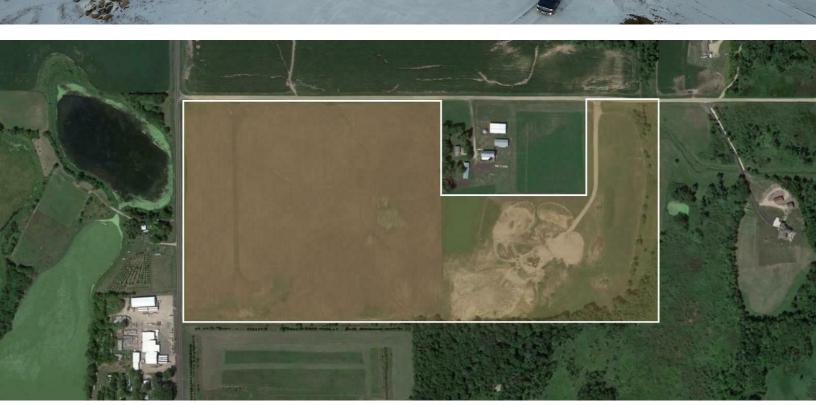

# **PROPERTY DESCRIPTION**

Inventure Real Estate is excited to bring to market a contiguous 66.96 acre tract of land which features dual uses and one building entitlement. Approximately 12 acres are currently being used as a gravel pit with concentrations of Class 5 aggregate and carries a recently renewed five-year conditional use permit. The remaining portion of the site is tillable land which could be excavated in the future. The site is located less than 10 miles from the following surrounding communities: Buffalo, Maple Lake, Howard Lake, and Waverly. It can be accessed via County Road 7 and is only seven miles away from both Highway 55 and Highway 12 providing convenient major thoroughfare access.

### DEMOGRAPHICS 1 MILE 3 MILES **5 MILES OFFERING SUMMARY Total Households** 616 1.123 2.198 Sale Price: \$1,250,000 **Total Population** 1,284 2.417 5.134 Lot Size: 66.96 Acres \$66.226 \$73,137 \$78.530 Average HH Income