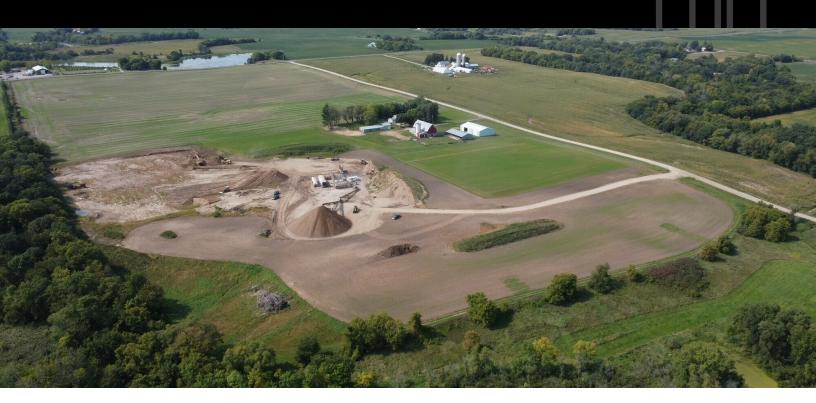

# **PROPERTY DESCRIPTION**

Inventure Real Estate is excited to bring to market a contiguous 66.96 acre tract of land which features dual uses and one building entitlement. Approximately 12 acres are currently being used as a gravel pit with concentrations of Class 5 aggregate and carries a recently renewed five-year conditional use permit. The remaining portion of the site is tillable land which could be excavated in the future. The site is located less than 10 miles from the following surrounding communities: Buffalo, Maple Lake, Howard Lake, and Waverly. It can be accessed via County Road 7 and is only seven miles away from both Highway 55 and Highway 12 providing convenient major thoroughfare access.

# **PROPERTY HIGHLIGHTS**

- Large contiguous parcel with opportunity to excavate multiple acres of untouched land or maintain current use as tillable land and a gravel pit
- Close proximity to both Highway 55 and Highway 12
- The currently operating gravel pit features a recently renewed conditional use permit to operate
- One building entitlement is attached to the parcel
- Sale would not include any equipment or any gravel that has been previously excavated