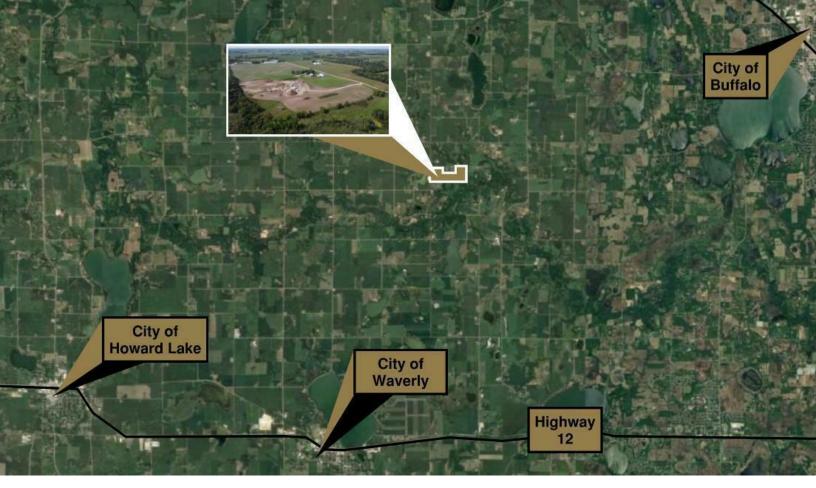

# **PROPERTY DESCRIPTION**

Inventure Real Estate is excited to bring to market a contiguous 66.96 acre tract of land which features dual uses and one building entitlement. Approximately 12 acres are currently being used as a gravel pit with concentrations of Class 5 aggregate and carries a recently renewed five-year conditional use permit. The remaining portion of the site is tillable land which could be excavated in the future. The site is located less than 10 miles from the following surrounding communities: Buffalo, Maple Lake, Howard Lake, and Waverly. It can be accessed via County Road 7 and is only seven miles away from both Highway 55 and Highway 12 providing convenient major thoroughfare access.