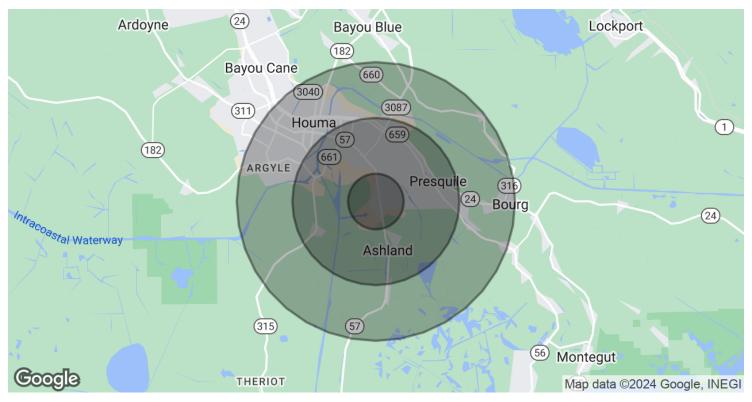

# **DEMOGRAPHICS MAP & REPORT**

| POPULATION           | 1 MILE    | 3 MILES   | 5 MILES   |
|----------------------|-----------|-----------|-----------|
| Total Population     | 666       | 18,779    | 47,178    |
| Average Age          | 34.9      | 35.2      | 38.1      |
| Average Age (Male)   | 43.8      | 33.4      | 37.0      |
| Average Age (Female) | 31.2      | 34.5      | 37.9      |
| HOUSEHOLDS & INCOME  | 1 MILE    | 3 MILES   | 5 MILES   |
| Total Households     | 209       | 7,160     | 19,400    |
| # of Persons per HH  | 3.2       | 2.6       | 2.4       |
| Average HH Income    | \$82,674  | \$60,016  | \$62,698  |
| Average House Value  | \$139,014 | \$119,975 | \$153,335 |
|                      |           |           |           |

2020 American Community Survey (ACS)

 CONTACT:

 COLE BREWTON
 NICK TULEU

 936.585.3132
 504.909.2316