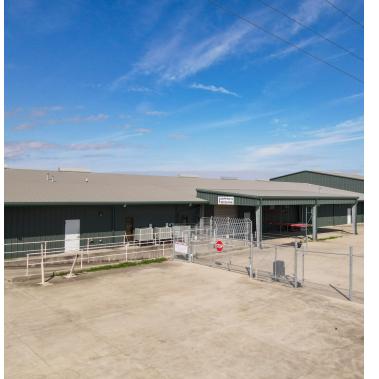

| ±3.45 Acres            |
| APN #            | 58472                  |

#### **BUILDING INFORMATION**

| Building Size       | ±37,619 SF |
|---------------------|------------|
| Tenancy             | Single     |
| Parking Type        | Surface    |
| Free Standing       | Yes        |
| Number Of Buildings | 2          |

CONTACT:

COLE BREWTON NICK TULEU 936.585.3132 504.909.2316

## 🛤 ELIFIN

# **FLOOR PLAN**



← W WOODLAWN RANCH RD →

#### CONTACT:

COLE BREWTON NICK TULEU 936.585.3132 504.909.2316

## 🛤 ELIFIN 🗾

# **INTERIOR PHOTOS – OFFICE**













CONTACT: COLE BREWTON NICK TULEU 936.585.3132 504.909.2316

## SELIFIN

# **INTERIOR PHOTOS – WAREHOUSE**













**CONTACT:** COLE BREWTON NICK TULEU 936.585.3132 504.909.2316

## 🛤 ELIFIN 📕

# **EXTERIOR PHOTOS**







#### CONTACT:

COLE BREWTON NICK TULEU 936.585.3132 504.909.2316





# **AERIAL PHOTOS**



 CONTACT:

 COLE BREWTON
 NICK TULEU

 936.585.3132
 504.909.2316



# LOCATION MAP





### **CONTACT:**

COLE BREWTON NICK TULEU 936.585.3132 504.909.2316



## 🛤 ELIFIN 📕

# **DEMOGRAPHICS MAP & REPORT**



| POPULATION           | 1 MILE    | 3 MILES   | 5 MILES   |
|----------------------|-----------|-----------|-----------|
| Total Population     | 666       | 18,779    | 47,178    |
| Average Age          | 34.9      | 35.2      | 38.1      |
| Average Age (Male)   | 43.8      | 33.4      | 37.0      |
| Average Age (Female) | 31.2      | 34.5      | 37.9      |
| HOUSEHOLDS & INCOME  | 1 MILE    | 3 MILES   | 5 MILES   |
| Total Households     | 209       | 7,160     | 19,400    |
| #