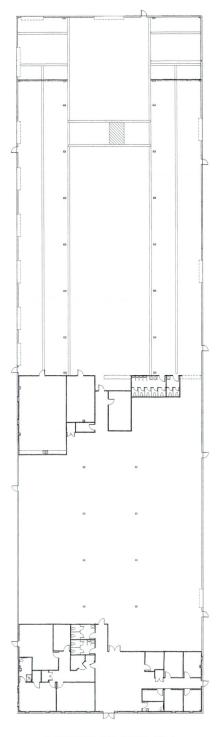

# **FLOOR PLAN**

← W WOODLAWN RANCH RD →

## **PROPERTY SUMMARY**

- Formerly occupied by Weatherford International Energy Company. This location served as the Weatherford Distribution Center for Gulf of Mexico.
- > This Class A distribution center comprises ±6,290 SF office and ±31,329 SF warehouse.
- > There are 9 private office spaces.
- > The warehouse is equipped with ±20' eave height, a ±22.5-ton bridge crane, a double monorail assembly, five ±3-ton cranes, 13 roll-up doors, and security fencing.
- > Large, off-street parking lot.
- > NNN lease type.