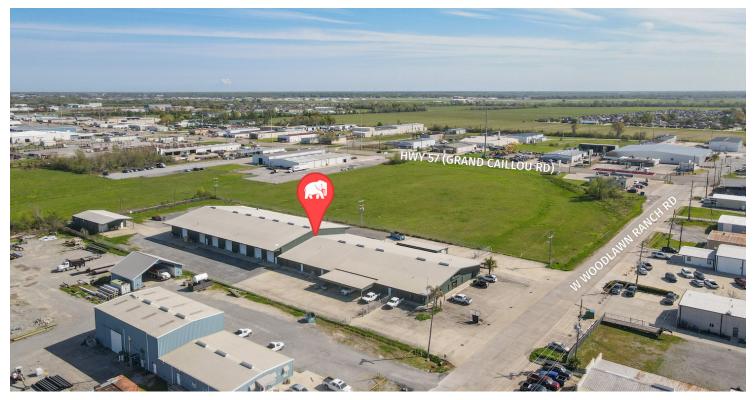

## **VERSATILE DISTRIBUTION CENTER WITH CLASS A OFFICE SPACE**

118 W WOODLAWN RANCH RD HOUMA, LA 70363

#### **LOCATION INFORMATION**

| Street Address       | 118 W Woodlawn Ranch Rd                                    |  |  |
|----------------------|------------------------------------------------------------|--|--|
| City, State, Zip     | Houma, LA 70363                                            |  |  |
| County               | Terrebonne                                                 |  |  |
| Location Description | Tract B                                                    |  |  |
| Township             | 175                                                        |  |  |
| Range                | 17E                                                        |  |  |
| Section              | 12                                                         |  |  |
| Side Of The Street   | North                                                      |  |  |
| Off-Street Parking   | Yes                                                        |  |  |
| Road Type            | Paved                                                      |  |  |
| Nearest Highway      | Hwy 57 (Grand Caillou Rd)                                  |  |  |
| Nearest Airport      | Louis Armstrong New Orleans<br>International Airport (MSY) |  |  |

# **AERIAL PHOTOS**

 CONTACT:

 COLE BREWTON
 NICK TULEU

 936.585.3132
 504.909.2316