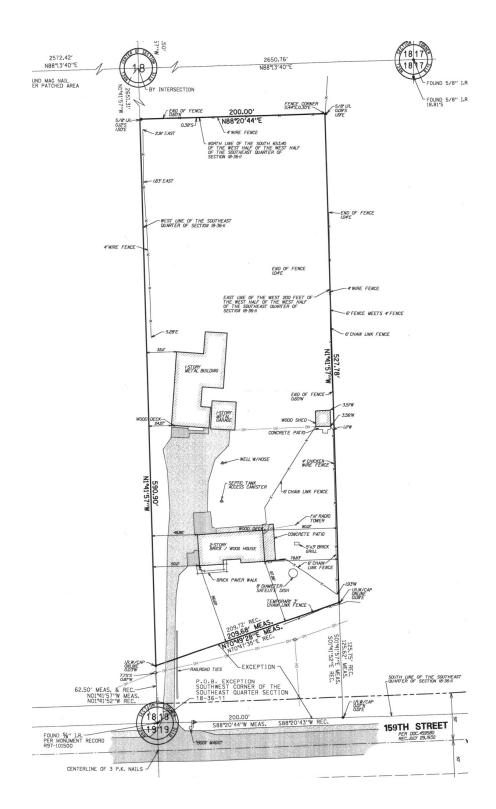

16360 W. 159TH STREET, LOCKPORT, IL 60441

| th St            | 202.4'<br>532.4<br>211.2<br>7 W | 159th St                                                                                                                                                                                                                                                                                                               |
|------------------|---------------------------------|------------------------------------------------------------------------------------------------------------------------------------------------------------------------------------------------------------------------------------------------------------------------------------------------------------------------|
| OFFERING SUMMARY |                                 | PROPERTY HIGHLIGHTS                                                                                                                                                                                                                                                                                                    |
| Sale Price:      | \$1,998,000                     | <ul> <li>2 acres zoned for commercial use on 159th St. (Route 7)</li> <li>Ideally located just off I-355 interchange and across from Lockport Square Shopping Center</li> </ul>                                                                                                                                        |
| Lot Size:        | 2.0 Acres                       | <ul><li>Great site for new retail development</li><li>Low Will County taxes</li></ul>                                                                                                                                                                                                                                  |
| PIN:             | 16-05-18-400-013                | <b>LOCATION OVERVIEW</b><br>Located in the heart of Will County, Lockport offers a perfect blend of historic appeal and urban convenience. With easy access to major transportation routes, abundant retail and dining options, and a thriving local economy, the area presents an experiment of a dynamic and growing |
| Taxes (2022):    | \$6,679.28                      | an enticing opportunity for those seeking to be part of a dynamic and growing market.                                                                                                                                                                                                                                  |
| Zoning:          | C-3                             |                                                                                                                                                                                                                                                                                                                        |