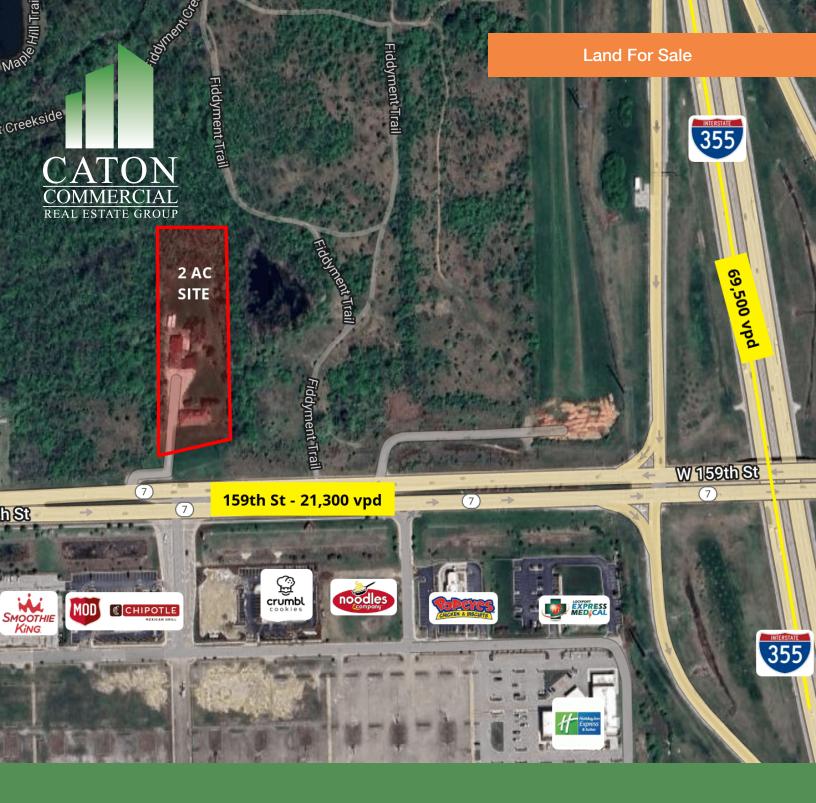

16360 W. 159TH STREET, LOCKPORT, IL 60441

| th St            | 202.4'<br>532.4<br>211.2<br>7 W | 159th St                                                                                                                                                                                                                                                                                                               |
|------------------|---------------------------------|------------------------------------------------------------------------------------------------------------------------------------------------------------------------------------------------------------------------------------------------------------------------------------------------------------------------|
| OFFERING SUMMARY |                                 | PROPERTY HIGHLIGHTS                                                                                                                                                                                                                                                                                                    |
| Sale Price:      | \$1,998,000                     | <ul> <li>2 acres zoned for commercial use on 159th St. (Route 7)</li> <li>Ideally located just off I-355 interchange and across from Lockport Square Shopping Center</li> </ul>                                                                                                                                        |
| Lot Size:        | 2.0 Acres                       | <ul><li>Great site for new retail development</li><li>Low Will County taxes</li></ul>                                                                                                                                                                                                                                  |
| PIN:             | 16-05-18-400-013                | <b>LOCATION OVERVIEW</b><br>Located in the heart of Will County, Lockport offers a perfect blend of historic appeal and urban convenience. With easy access to major transportation routes, abundant retail and dining options, and a thriving local economy, the area presents an experiment of a dynamic and growing |
| Taxes (2022):    | \$6,679.28                      | an enticing opportunity for those seeking to be part of a dynamic and growing market.                                                                                                                                                                                                                                  |
| Zoning:          | C-3                             |                                                                                                                                                                                                                                                                                                                        |