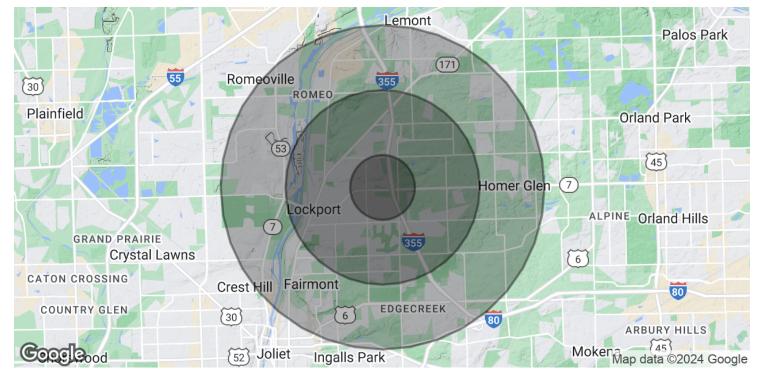

## LOCKPORT COMMERCIAL LAND

| POPULATION                              | 1 MILE              | 3 MILES                  | 5 MILES               |
|-----------------------------------------|---------------------|--------------------------|-----------------------|
| Total Population                        | 6,918               | 33,686                   | 94,432                |
| Average Age                             | 37.1                | 40.1                     | 38.6                  |
| Average Age (Male)                      | 38.3                | 39.5                     | 37.4                  |
| Average Age (Female)                    | 36.0                | 40.6                     | 39.1                  |
|                                         |                     |                          |                       |
| HOUSEHOLDS & INCOME                     | 1 MILE              | 3 MILES                  | 5 MILES               |
| HOUSEHOLDS & INCOME<br>Total Households | <b>1 MILE</b> 2,130 | <b>3 MILES</b><br>12,550 | <b>5 MILES</b> 32,165 |
|                                         |                     |                          |                       |
| Total Households                        | 2,130               | 12,550                   | 32,165                |
| Total Households<br># of Persons per HH | 2,130<br>3.2        | 12,550<br>2.7            | 32,165<br>2.9         |