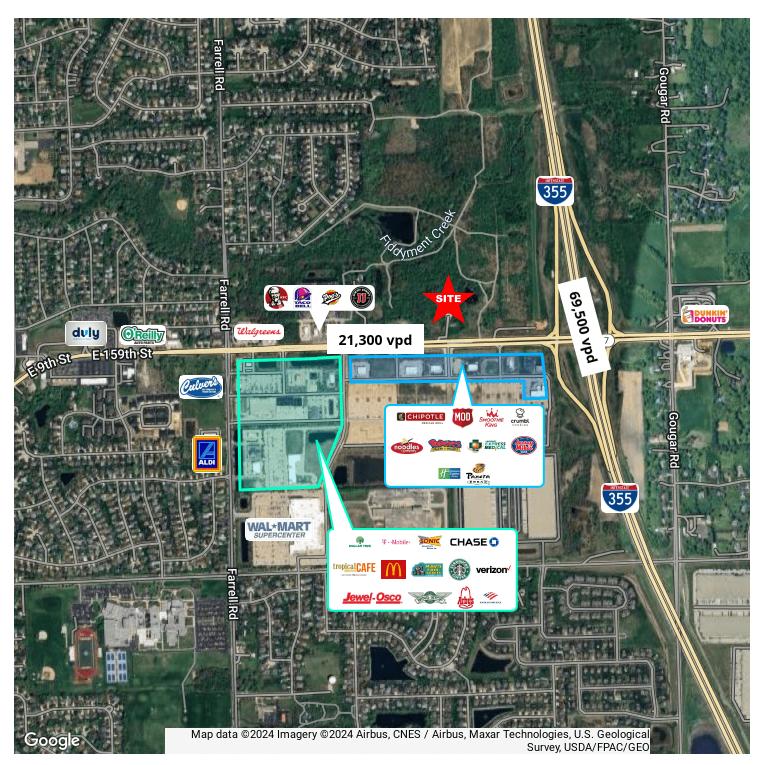

16360 W. 159TH STREET, LOCKPORT, IL 60441

| th St            | 202.4'<br>532.4<br>211.2<br>7 W | 159th St                                                                                                                                                                                                                                                                                                               |
|------------------|---------------------------------|------------------------------------------------------------------------------------------------------------------------------------------------------------------------------------------------------------------------------------------------------------------------------------------------------------------------|
| OFFERING SUMMARY |                                 | PROPERTY HIGHLIGHTS                                                                                                                                                                                                                                                                                                    |
| Sale Price:      | \$1,998,000                     | <ul> <li>2 acres zoned for commercial use on 159th St. (Route 7)</li> <li>Ideally located just off I-355 interchange and across from Lockport Square Shopping Center</li> </ul>                                                                                                                                        |
| Lot Size:        | 2.0 Acres                       | <ul><li>Great site for new retail development</li><li>Low Will County taxes</li></ul>                                                                                                                                                                                                                                  |
| PIN:             | 16-05-18-400-013                | <b>LOCATION OVERVIEW</b><br>Located in the heart of Will County, Lockport offers a perfect blend of historic appeal and urban convenience. With easy access to major transportation routes, abundant retail and dining options, and a thriving local economy, the area presents an experiment of a dynamic and growing |
| Taxes (2022):    | \$6,679.28                      | an enticing opportunity for those seeking to be part of a dynamic and growing market.                                                                                                                                                                                                                                  |
| Zoning:          | C-3                             |                                                                                                                                                                                                                                                                                                                        |