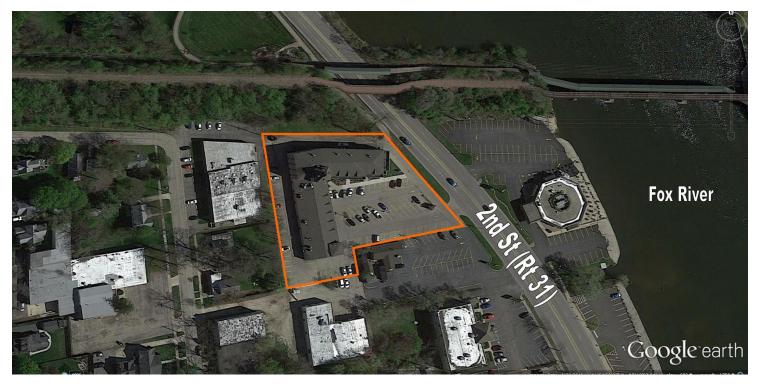

#### LOCATION DESCRIPTION

Rt. 31 (2nd St) just 3 blocks north of Rt. 64 (Main St.) Near downtown St. Charles and the Fox River

# Location Maps