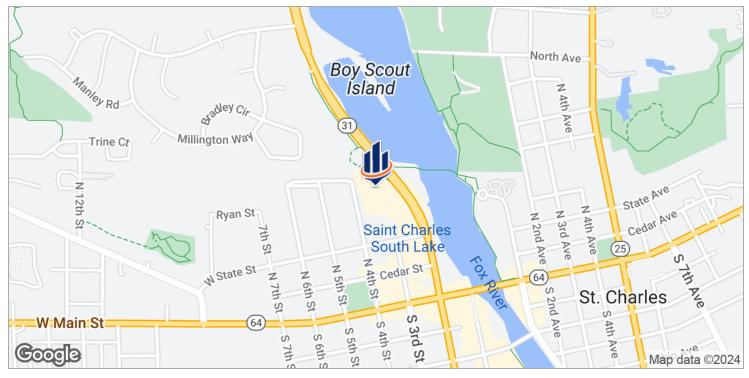

#### LOCATION DESCRIPTION

Rt. 31 (2nd St) just 3 blocks north of Rt. 64 (Main St.) Near downtown St. Charles and the Fox River

# Location Maps