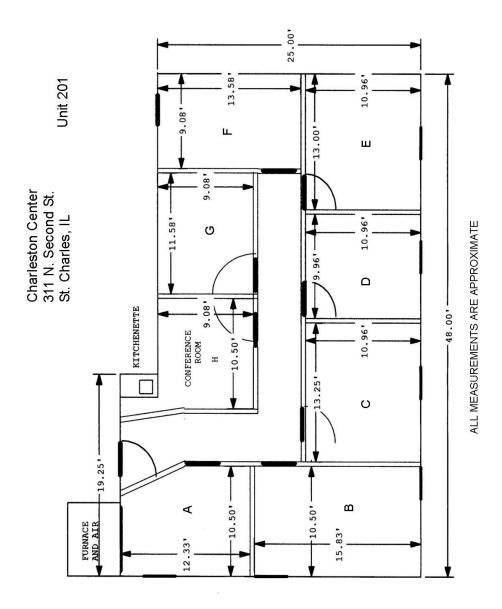

**LEASE TYPE**: Full Service **LEASE TERM**: Negotiable

| SPACE | SPACE USE       | LEASE RATE      | LEASE TYPE   | SIZE   | TERM       | COMMENTS                                                                                                                                                                                                               |
|-------|-----------------|-----------------|--------------|--------|------------|------------------------------------------------------------------------------------------------------------------------------------------------------------------------------------------------------------------------|
| 201A  | Office Building | \$525 per month | Full Service | 117 SF | Negotiable | \$525/mo rent includes utilities.                                                                                                                                                                                      |
| 201D  | Office Building | \$525 per month | Full Service | 109 SF | Negotiable | \$525/mo rent includes utilities. Window.                                                                                                                                                                              |
| 304C  | Office Building | \$750 per month | Full Service | 176 SF | Negotiable | \$750/mo total rent. This 1-room office is located within the landlord's suite. It features a shared waiting area, reception window, and access to copier, etc Rent includes use of reception, copy room, kitchen etc. |
| 304D  | Office Building | \$650 per month | Full Service | 135 SF | Negotiable | \$650/mo total rent. This 1-room office is located within the landlord's suite. It features a shared waiting area, reception window, and access to copier, etc Rent includes use of reception, copy room, kitchen etc. |
| 304F  | Office Building | \$900 per month | Full Service | 208 SF | Negotiable | \$900/mo total rent. This 1-room office is located within the landlord's suite. It features a shared waiting area, reception window, and access to copier, etc Rent includes use of reception, copy room, kitchen etc. |