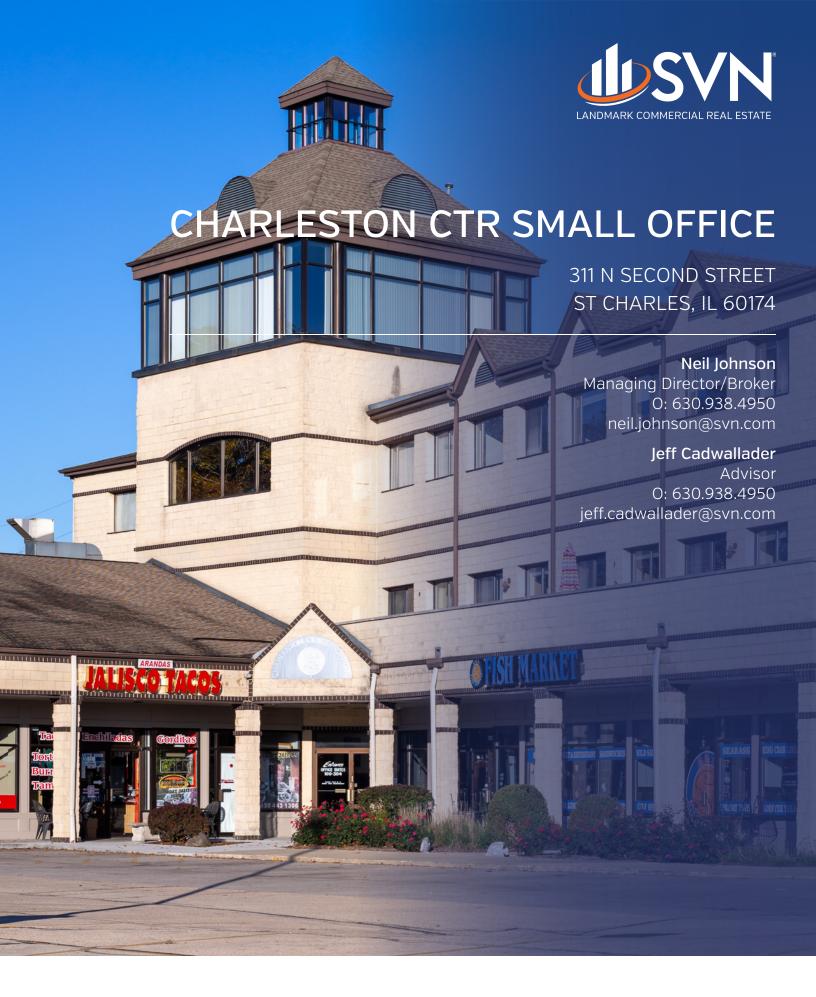

### Property Summary

#### PROPERTY DESCRIPTION

offices elevator in building. Mixed use office/retail/restaurant building. Tenants include include E & S Fish Company, Jalisco Tacos, Honey Baked Ham. Management in building. On-site parking. Sizes include additional 20% to account for common area.

#### LOCATION DESCRIPTION

Rt. 31 (2nd St) just 3 blocks north of Rt. 64 (Main St.) Near downtown St. Charles and the Fox River

#### PROPERTY HIGHLIGHTS

- Small Offices
- Office / Retail / Restaurant Building
- Flevator Access
- · Management in Building
- · On-site Parking

**LEASE RATE:** \$525.00 - 900.00 PER MONTH **TOTAL SPACE:** 109 - 208 SF