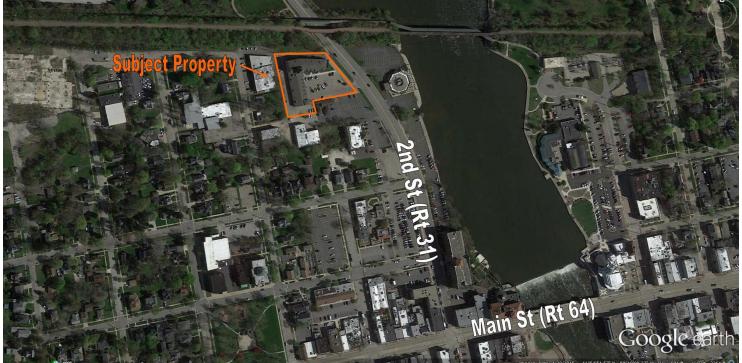

#### LOCATION DESCRIPTION

Rt. 31 (2nd St) just 3 blocks north of Rt. 64 (Main St.) Near downtown St. Charles and the Fox River

# Location Maps