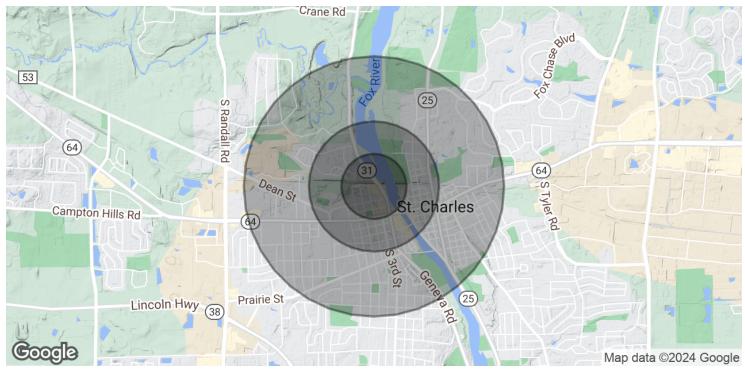

## Demographics Map & Report

| 0.25 MILES | 0.5 MILES                                                                  | 1 MILE                                                                                          |
|------------|----------------------------------------------------------------------------|-------------------------------------------------------------------------------------------------|
| 486        | 2,075                                                                      | 8,333                                                                                           |
| 43.8       | 40.7                                                                       | 41.4                                                                                            |
| 43.1       | 40.2                                                                       | 41.1                                                                                            |
| 45.4       | 42.3                                                                       | 41.6                                                                                            |
|            |                                                                            |                                                                                                 |
| 0.25 MILES | 0.5 MILES                                                                  | 1 MILE                                                                                          |
| 254        | 993                                                                        | 3,698                                                                                           |
| 1.9        | 2.1                                                                        | 2.3                                                                                             |
| \$78,016   | \$93,221                                                                   | \$111,352                                                                                       |
| \$304,145  | \$309.209                                                                  | \$313,185                                                                                       |
|            | 486<br>43.8<br>43.1<br>45.4<br><b>0.25 MILES</b><br>254<br>1.9<br>\$78,016 | 486 2,075 43.8 40.7 43.1 40.2 45.4 42.3  0.25 MILES 0.5 MILES 254 993 1.9 2.1 \$78,016 \$93,221 |

2020 American Community Survey (ACS)

# Location Maps