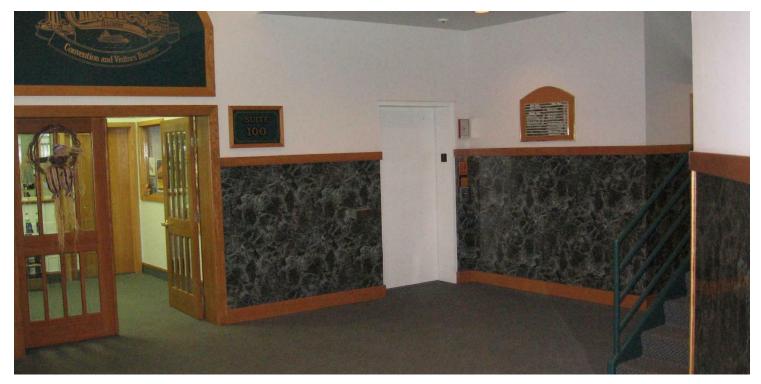

#### PROPERTY DESCRIPTION

offices elevator in building. Mixed use office/retail/restaurant building. Tenants include include E & S Fish Company, Jalisco Tacos, Honey Baked Ham. Management in building. On-site parking. Sizes include additional 20% to account for common area.

#### PROPERTY HIGHLIGHTS

- Small Offices
- Office / Retail / Restaurant Building
- Flevator Access
- · Management in Building
- · On-site Parking

**LEASE RATE:** \$525.00 - 900.00 PER MONTH **TOTAL SPACE:** 109 - 208 SF