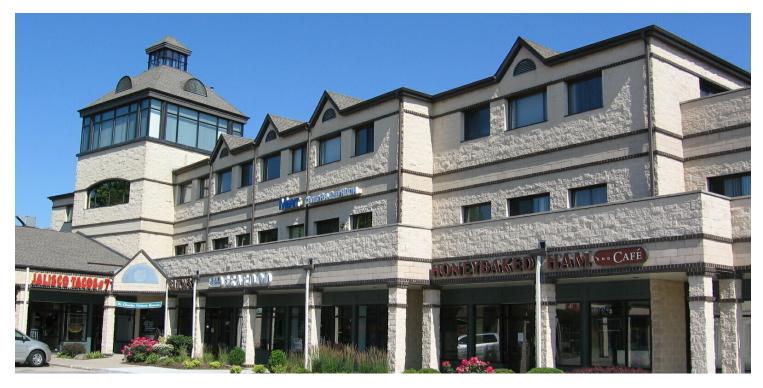

#### PROPERTY DESCRIPTION

offices elevator in building. Mixed use office/retail/restaurant building. Tenants include include E & S Fish Company, Jalisco Tacos, Honey Baked Ham. Management in building. On-site parking. Sizes include additional 20% to account for common area.