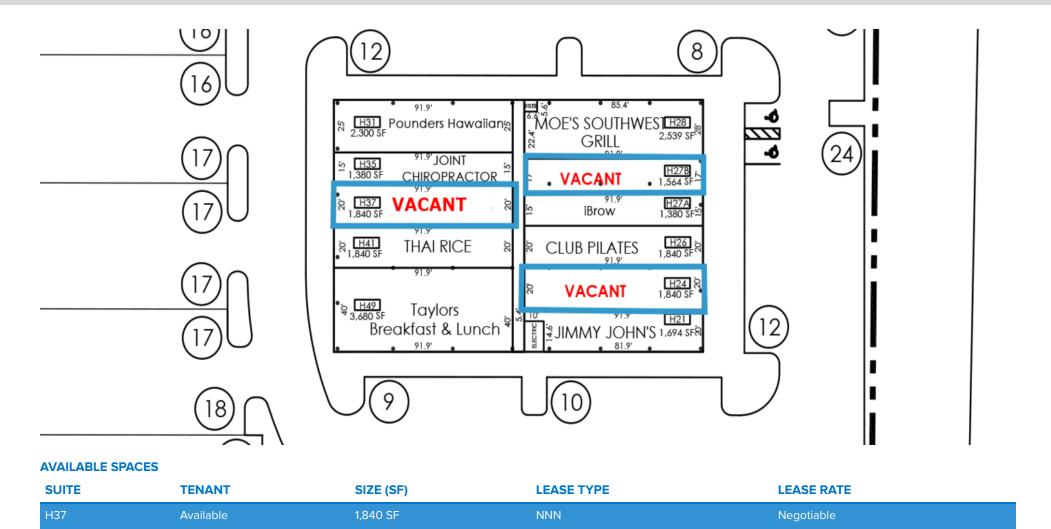

| SPACES | LEASE RATE | SPACE SIZE |
|--------|------------|------------|
| H37    | Negotiable | 1,840 SF   |
| H24    | Negotiable | 1,840 SF   |

SHAWN MAXEY

STACY TAYLOR, CCIM

KYLLE SHOEMAKER
Licensed in Fl

Member of /3

STIRLING PROPERTIES.COM

H24

Available

850.972.0162 smaxey@stirlingprop.com

1,840 SF

850.477.7044 staylor@stirlingprop.com