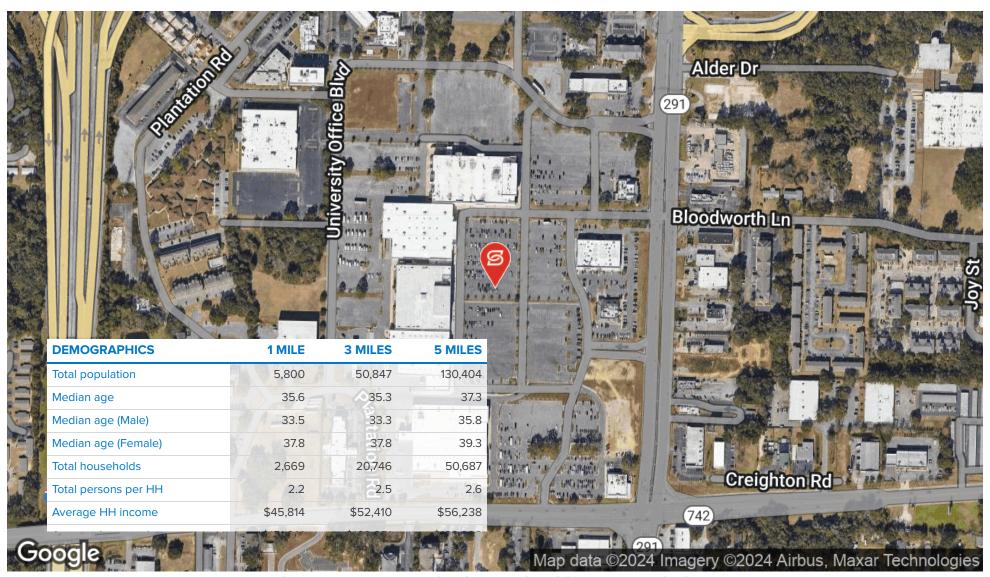

ZE |
|--------|------------|------------|
| H37    | Negotiable | 1,840 SF   |
| H24    | Negotiable | 1,840 SF   |

SHAWN MAXEY

STACY TAYLOR, CCIM

KYLLE SHOEMAKER
Licensed in Fl

850.477.7044 staylor@stirlingprop.com Licensed in FL 850.972.0161 kshoemaker@stirlingprop.com

Member of /2
© RETAIL BROKERS NETWORK







## stirling

### UNIVERSITY TOWN PLAZA

7171 DAVIS HWY PENSACOLA, FL 32504 Retail Property For Lease



SHAWN MAXEY

STACY TAYLOR, CCIM

NNN

KYLLE SHOEMAKER

Negotiable

Licensed in FL 850.972.0161 kshoemaker@stirlingprop.com

Member of /3

STIRLING PROPERTIES.COM

H24



Available





850.972.0162 smaxey@stirlingprop.com

1,840 SF

850.477.7044 staylor@stirlingprop.com

## stirling

### UNIVERSITY TOWN PLAZA

7171 DAVIS HWY PENSACOLA, FL 32504 Retail Property For Lease



SHAWN MAXEY

STACY TAYLOR, CCIM

KYLLE SHOEMAKER Licensed in FL 850.972.0161 kshoemaker@stirlingprop.com

Member of /4

STIRLING PROPERTIES.COM







850.972.0162 smaxey@stirlingprop.com 850.477.7044 staylor@stirlingprop.com