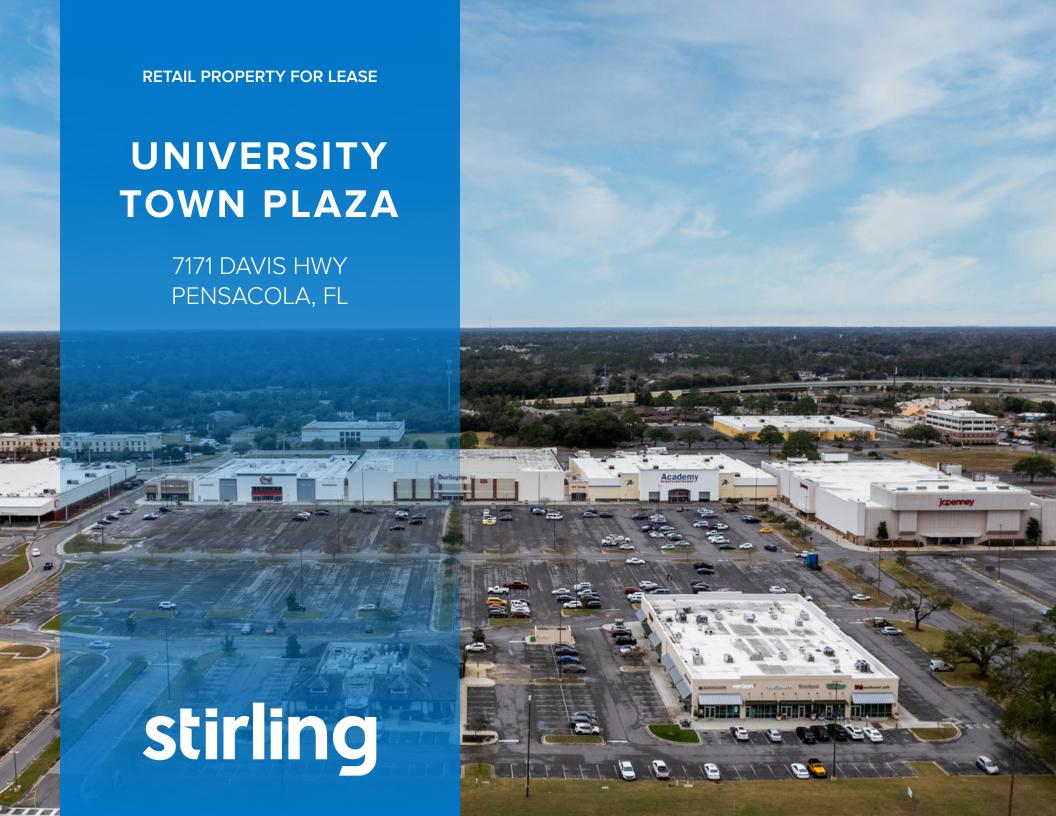

### UNIVERSITY TOWN PLAZA

7171 DAVIS HWY PENSACOLA, FL 32504 Retail Property For Lease

#### **PROPERTY OVERVIEW**

University Town Plaza is a transformation of the former enclosed University Mall into the premier open-air retail destination in Pensacola, FL. The project is anchored by BJ's Wholesale, Conn's HomePlus, Burlington, Academy Sports + Outdoors, and JCPenney department store. The shopping center also includes a Cheddar's Restaurant and Texas Roadhouse and 30,000 square feet of shop space with tenants including Moe's Southwest Grill, Jimmy John's, Taylor's Breakfast, and Verizon.