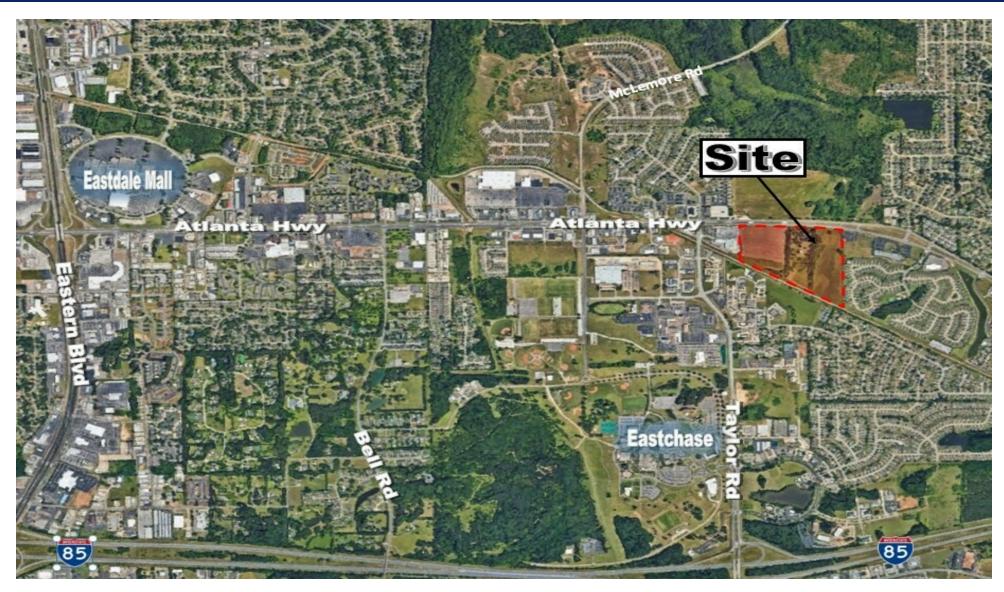

#### PROPERTY HIGHLIGHTS

- Zoned for R-75-m & B-2 for versatile development options.
- Prime location in the booming East Montgomery area.
- Ample space for multifamily residential construction.
- High visibility and traffic on Atlanta Highway
- 49,042± AADT Traffic Counts on Atlanta Hwy & 35,403± AADT Traffic Counts on Taylor Rd
- National Tenants within 1.8± miles: Walgreens, Wal-Mart Super Center, Publix, Dollar Tree, CVS, Burger King, Applebee's, KFC
- Proximity to amenities and major transportation routes.
- Ideal for multi-family, retail, office, or residential development.

- 1.8± Miles from Baptist Medical Center East: The campus is also home to the Baptist Breast Health Center, the Sleep Disorders Center and the Endoscopy Center. In addition to general medical & surgical services, it offers a full range of specialty care. With a Total Patient Revenue of \$546,969,197
- 2.1± Miles from Auburn University at Montgomery: AUM offers more than 90 programs of study leading to bachelor's, master's, specialist, and doctoral degrees. Total enrollment 5188±. Total Academic Staff 318±
- 2.9± Miles from I-85
- 3.0± Miles from The Shoppes at Eastchase- National Tenants include: Target, Costco. Petco. Books-a-Million. Dillards, Kohl's, Academy Sports & Outdoors and much more!