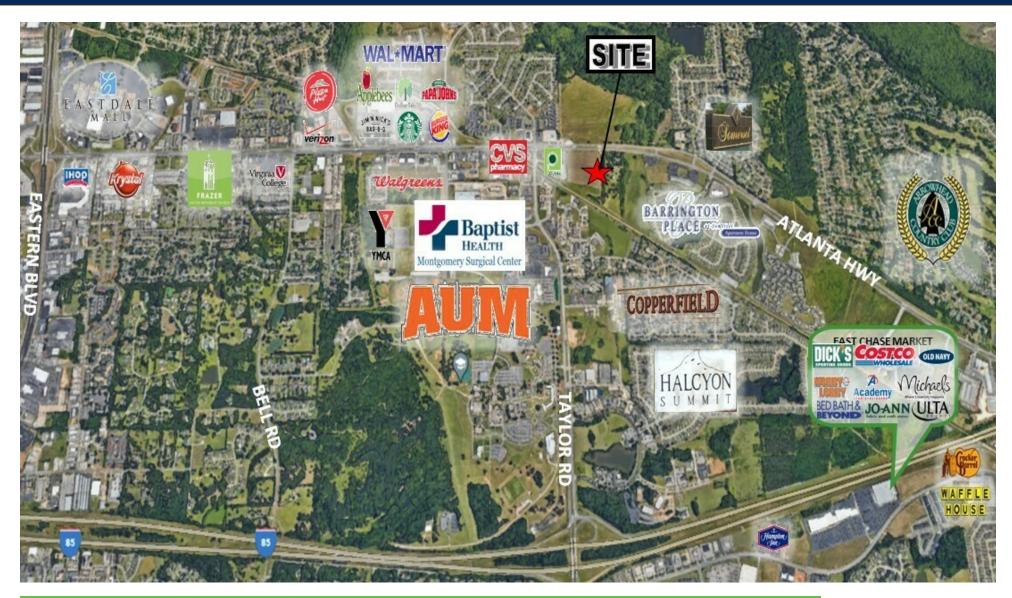

#### PROPERTY HIGHLIGHTS

- Zoned for R-75-m & B-2 for versatile development options.
- Prime location in the booming East Montgomery area.
- Ample space for multifamily residential construction.
- High visibility and traffic on Atlanta Highway
- 49,042± AADT Traffic Counts on Atlanta Hwy & 35,403± AADT Traffic Counts on Taylor Rd
- National Tenants within 1.8± miles: Walgreens, Wal-Mart Super Center, Publix, Dollar Tree, CVS, Burger King, Applebee's, KFC
- Proximity to amenities and major transportation routes.
- Ideal for multi-family, retail, office, or residential development.

- 1.8± Miles from Baptist Medical Center East: The campus is also home to the Baptist Breast Health Center, the Sleep Disorders Center and the Endoscopy Center. In addition to general medical & surgical services, it offers a full range of specialty care. With a Total Patient Revenue of \$546,969,197
- 2.1± Miles from Auburn University at Montgomery: AUM offers more than 90 programs of study leading to bachelor's, master's, specialist, and doctoral degrees. Total enrollment 5188±. Total Academic Staff 318±
- 2.9± Miles from I-85
- 3.0± Miles from The Shoppes at Eastchase- National Tenants include: Target, Costco. Petco. Books-a-Million. Dillards, Kohl's, Academy Sports & Outdoors and much more!