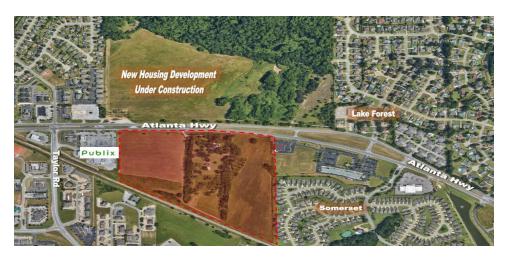

#### **OFFERING SUMMARY**

Lot Size:

Sale Price: \$50.000 / acre

+48.09 Acres

R-75-m & B-2 Zonina:

#### PROPERTY HIGHLIGHTS

- Zoned for R-75-m & B-2 for versatile development options.
- Prime location in the booming East Montgomery area.
- Ample space for multifamily residential construction.
- High visibility and traffic on Atlanta Highway
- 49,042± AADT Traffic Counts on Atlanta Hwy & 35,403± AADT Traffic Counts on Taylor Rd
- National Tenants within 1.8± miles: Walgreens, Wal-Mart Super Center, Publix, Dollar Tree, CVS, Burger King, Applebee's, KFC
- Proximity to amenities and major transportation routes.
- Ideal for multi-family, retail, office, or residential development.

- 1.8± Miles from Baptist Medical Center East: The campus is also home to the Baptist Breast Health Center, the Sleep Disorders Center and the Endoscopy Center. In addition to general medical & surgical services, it offers a full range of specialty care. With a Total Patient Revenue of \$546,969,197
- 2.1± Miles from Auburn University at Montgomery: AUM offers more than 90 programs of study leading to bachelor's, master's, specialist, and doctoral degrees. Total enrollment 5188±. Total Academic Staff 318±
- 2.9± Miles from I-85
- 3.0± Miles from The Shoppes at Eastchase- National Tenants include: Target, Costco. Petco. Books-a-Million. Dillards, Kohl's, Academy Sports & Outdoors and much more!