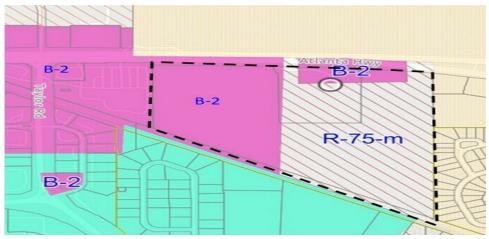

#### **OFFERING SUMMARY**

Lot Size:

Sale Price: \$50.000 / acre

+48.09 Acres

R-75-m & B-2 Zonina:

#### PROPERTY HIGHLIGHTS

- Zoned for R-75-m & B-2 for versatile development options.
- Prime location in the booming East Montgomery area.
- Ample space for multifamily residential construction.
- High visibility and traffic on Atlanta Highway
- 49,042± AADT Traffic Counts on Atlanta Hwy & 35,403± AADT Traffic Counts on Taylor Rd
- National Tenants within 1.8± miles: Walgreens, Wal-Mart Super Center, Publix, Dollar Tree, CVS, Burger King, Applebee's, KFC
- Proximity to amenities and major transportation routes.
- Ideal for multi-family, retail, office, or residential development.