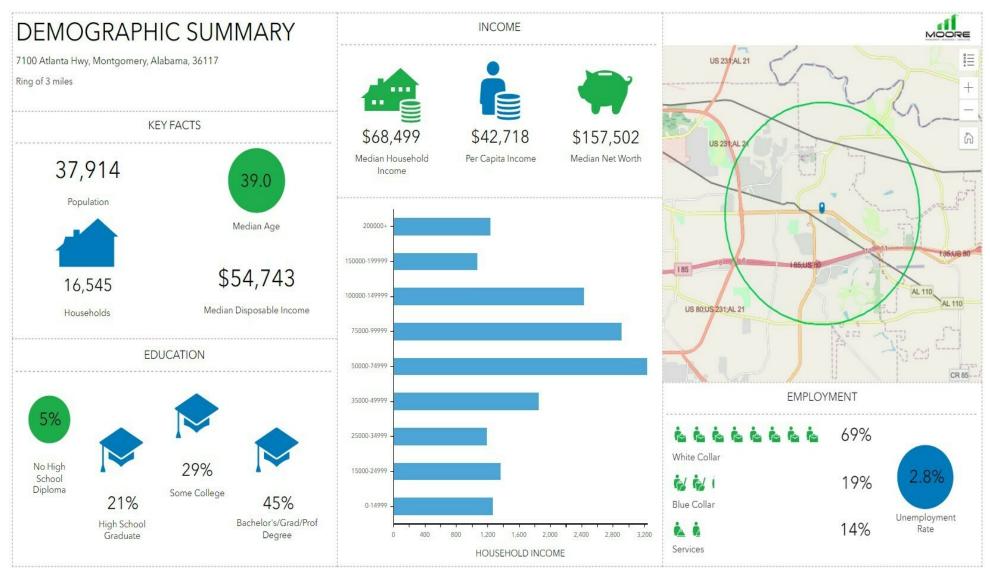

r East: The campus is also home to the Baptist Breast Health Center, the Sleep Disorders Center and the Endoscopy Center. In addition to general medical & surgical services, it offers a full range of specialty care. With a Total Patient Revenue of \$546,969,197
- 2.1± Miles from Auburn University at Montgomery: AUM offers more than 90 programs of study leading to bachelor's, master's, specialist, and doctoral degrees. Total enrollment 5188±. Total Academic Staff 318±
- 2.9± Miles from I-85
- 3.0± Miles from The Shoppes at Eastchase- National Tenants include: Target, Costco. Petco. Books-a-Million. Dillards, Kohl's, Academy Sports & Outdoors and much more!

MOORE COMPANY REALTY

## **MONTGOMERY, AL 36117**



#### **MOORE COMPANY REALTY**



# **Demographics**

## **MONTGOMERY, AL 36117**





## **MONTGOMERY, AL 36117**



#### **MOORE COMPANY REALTY**