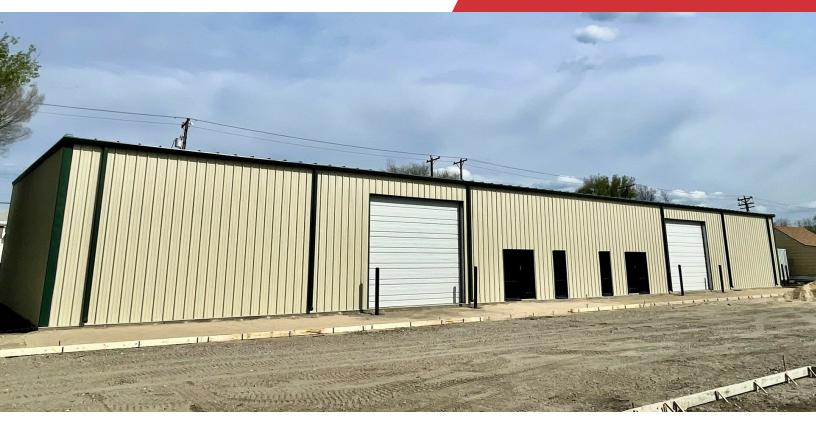

## **Property Highlights**

- New construction warehouse for lease
- Building size: 9,800 SF (155' x 63')
- Available space: 4,900 9,800 SF
- Office space can be built out as needed
- Direct access to Kellogg/US 54 and I-135 via Washington or Lincoln.
- Ceiling height: 19'
- Overhead doors: (2) 16' x 14' & (2) 16' x 16'
- Power: 3 Phase; Voltage can be increased as needed
- Zoning: General Commercial
- Lease Rate: \$10.00/SF, Modified Gross