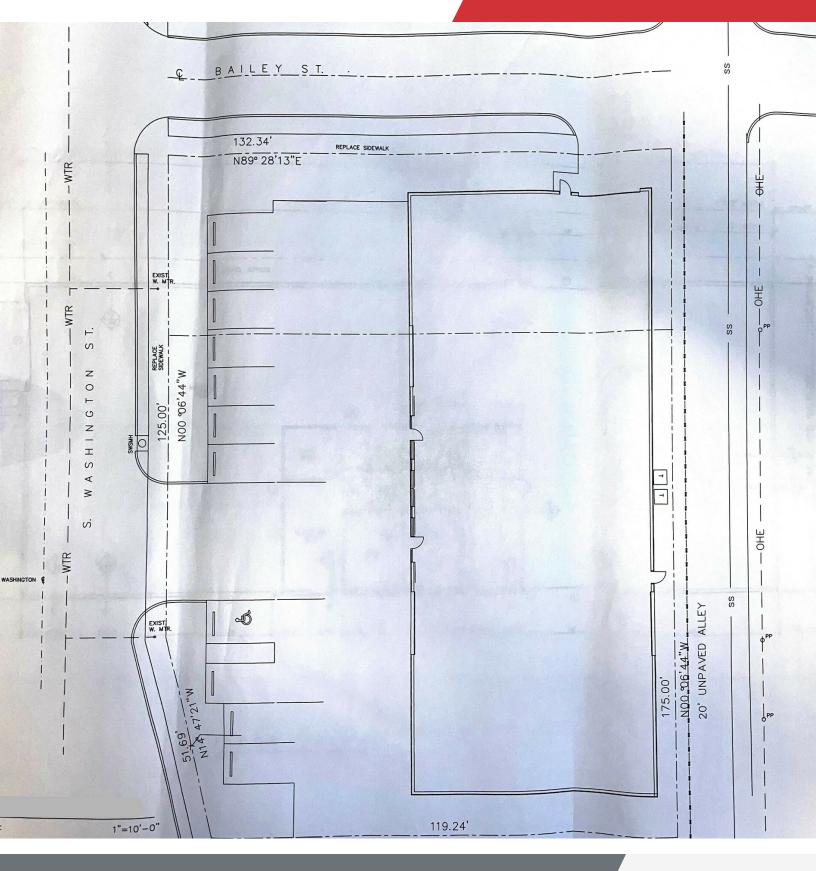

## **Property Highlights**

- New construction warehouse for lease
- Building size: 9,800 SF (155' x 63')
- Available space: 4,900 9,800 SF
- Office space can be built out as needed
- Direct access to Kellogg/US 54 and I-135 via Washington or Lincoln.
- Ceiling height: 19'
- Overhead doors: (2) 16' x 14' & (2) 16' x 16'
- Power: 3 Phase; Voltage can be increased as needed
- Zoning: General Commercial
- Lease Rate: \$10.00/SF, Modified Gross