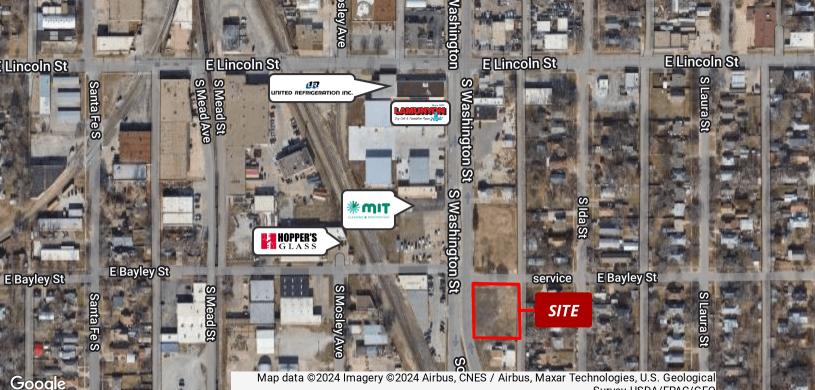

## For Lease

1304 S. Washington Ave Wichita, Kansas 67211

Survey, USDA/FPAC/GEO

Independently Owned and Operated. The information contained herein was obtained from sources believ Company makes no guarantees, warranties or representations as to the completeness or accuracy property is submitted subject to errors, omissions, change of price or conditions prior to sale or lease, or