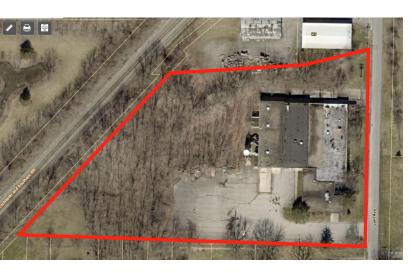

### 32,500+/- SF INDUSTRIAL SPACE SALE AND LEASE 9 Lent Ave, Le Roy, NY 14482

| SALE PRICE                             | CALL FOR DETAILS   |  |  |  |
|----------------------------------------|--------------------|--|--|--|
| OFFERING SUMMARYAvailable SF:32,500 SF |                    |  |  |  |
| Lease Rate:                            | \$3.75 SF/yr (NNN) |  |  |  |
| Lot Size:                              | 4.5 Acres          |  |  |  |
| Year Built:                            | 1960               |  |  |  |
| Building Size:                         | 32,500 SF          |  |  |  |
| Renovated:                             | 1995               |  |  |  |
| Zoning:                                | Industrial         |  |  |  |
| Price / SF:                            | -                  |  |  |  |

### PROPERTY OVERVIEW

This industrial warehouse space is currently available for sale and lease. Approximately 32,500 +/- SF is separated into 5,000+/- SF of office space with its own private entrance and 27,500+/- SF of warehouse space. The warehouse space has 20' ceiling heights in the large section with both 2 dock doors as well as a grade level drive-in door. Ideal for any storage, manufacturing, industrial usage, etc.. Ample amounts of parking for roughly 60 spaces situated on 4.5 acres of land. This property is available immediately and it's easy to show for any questions, please feel free to reach out to Rick Recckio at 716-998-4422.

#### **PROPERTY HIGHLIGHTS**

- Spacious 32,500+/- SF industrial building for Sale or Lease
- 2 Dock Doors
- 1 Grade Drive In Door
- Approximately 5,000+/- Office
- 20' Ceiling Height in Warehouse
- Ample Parking up to 60 Spaces