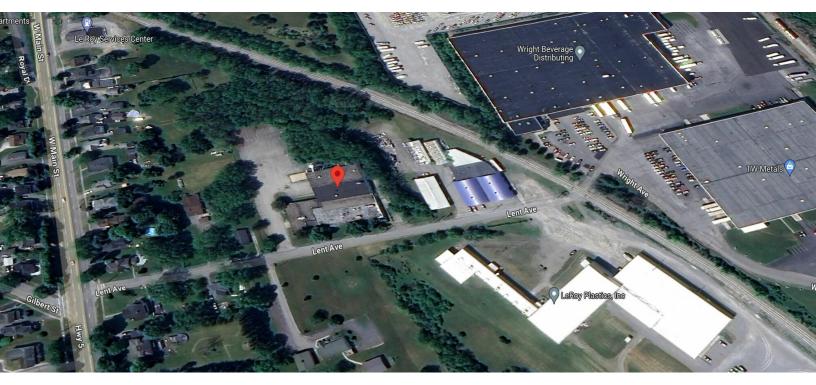

### LOCATION DESCRIPTION

9 Lent Ave is surrounded by a reliable and highly skilled labor force with nearly 39,327+/- residents living within a 10-mile radius serving in the warehousing sector. Located between Batavia, Rochester, and centrally located in Western New York, this property is ideal for any business that needs access to all major cities as well as the United States-Canadian border can be reached in just over an hour.