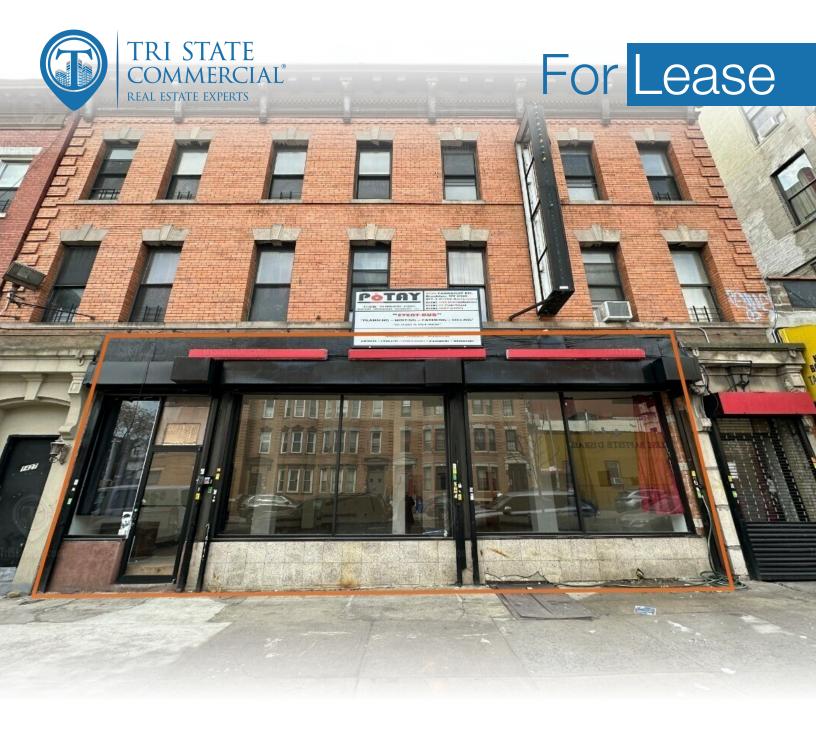

## Glass Frontage Retail Space

1,800 SF

2720 Farragut Road • Brooklyn • NY

For Pricing Call: 718-437-6100

Shlomi Bagdadi 718.437.6100 sb@tristatecr.com

Avi Akiva
718.437.6100 x110
Avi.A@TriStateCR.com

#### Main Highlights

- ▶ 40 feet of frontage
- ▶ Glass frontage
- Clean retail
- Well priced

FOR LEASE • 1,800 SF • For Pricing

Call: 718-437-6100