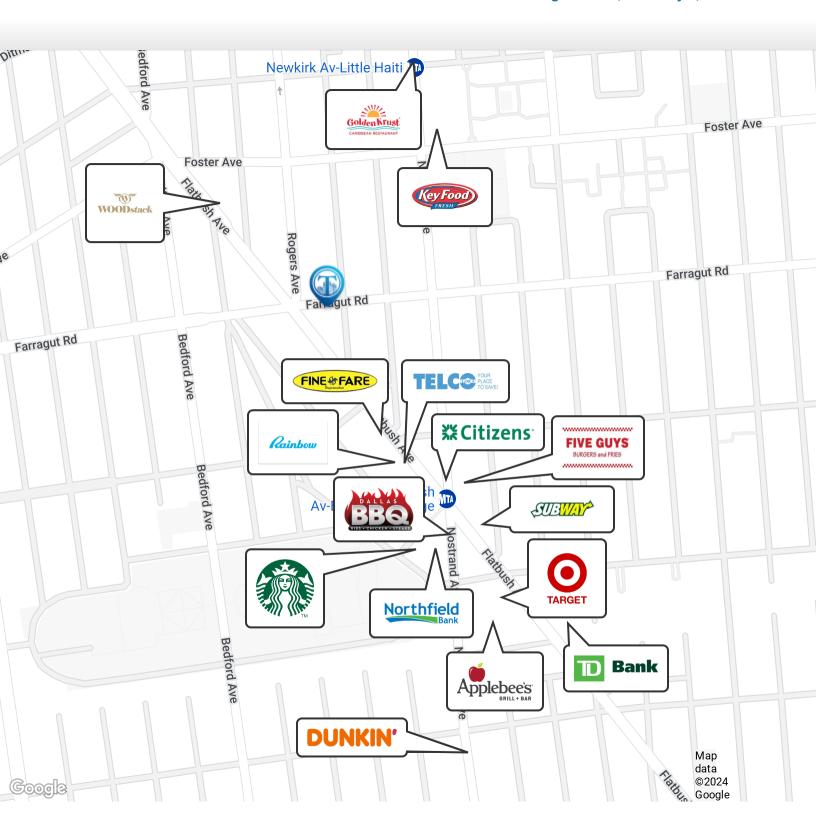

Nearby tenants include Dunkin', Key Food Supermarket, Five Guys, Subway, Dallas BBQ, Bank of America, Citizens Bank, Telco, Rainbow Shops, Fine Fare Supermarket, Woodstack, Target, and more!

#### Retailer Map

2720 Farragut Road, Brooklyn, NY 11210

FOR LEASE • 1,800 SF • For Pricing

Call: 718-437-6100

Shlomi Bagdadi 718.437.6100 sb@tristatecr.com

Avi Akiva
718.437.6100 x110
Avi.A@TriStateCR.com