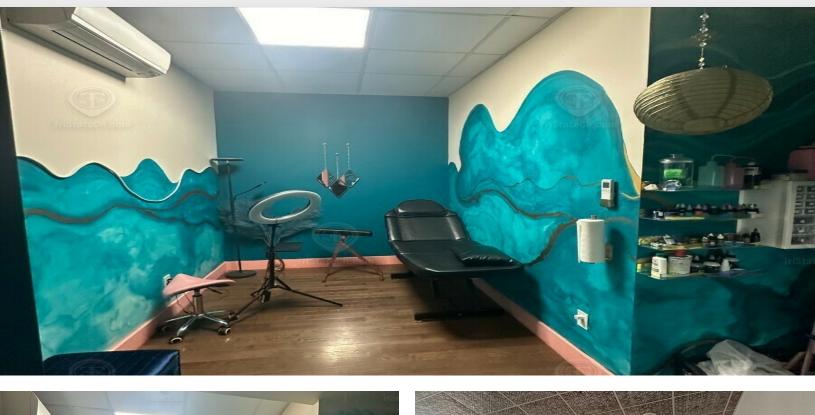

### Main Highlights

- 60 feet of glass frontage
- Reception area
- Built-out offices
- HVAC
- ADA bathrooms

**3,196 SF** Total Building Size

## **Additional Photos**

784-786 Rogers Ave, Brooklyn, NY 11226

FOR LEASE • 2,500 SF • For Pricing