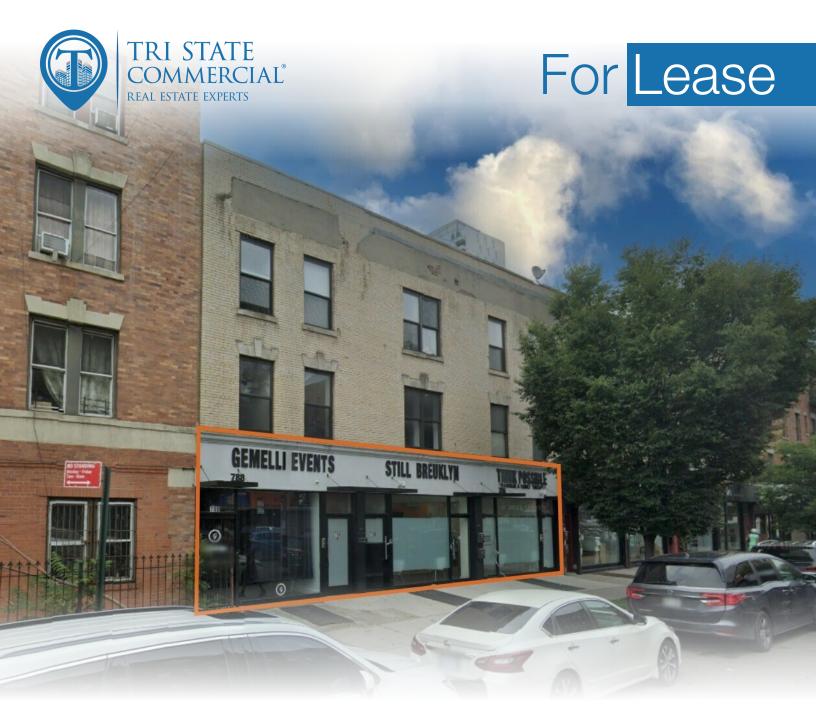

# **Double Frontage Retail Space**

2,500 SF 784-786 Rogers Ave • Brooklyn • NY For Pricing Call: 718-437-6100

Shlomi BagdadiMoshe AkivaT18.437.6100T18.437.6100 x116sb@tristatecr.comMoshe.A@TriStateCR.com

## **Property Summary**

784-786 Rogers Ave, Brooklyn, NY 11226

### Main Highlights

- 60 feet of glass frontage
- Reception area
- Built-out offices
- HVAC
- ADA bathrooms

**3,196 SF** Total Building Size