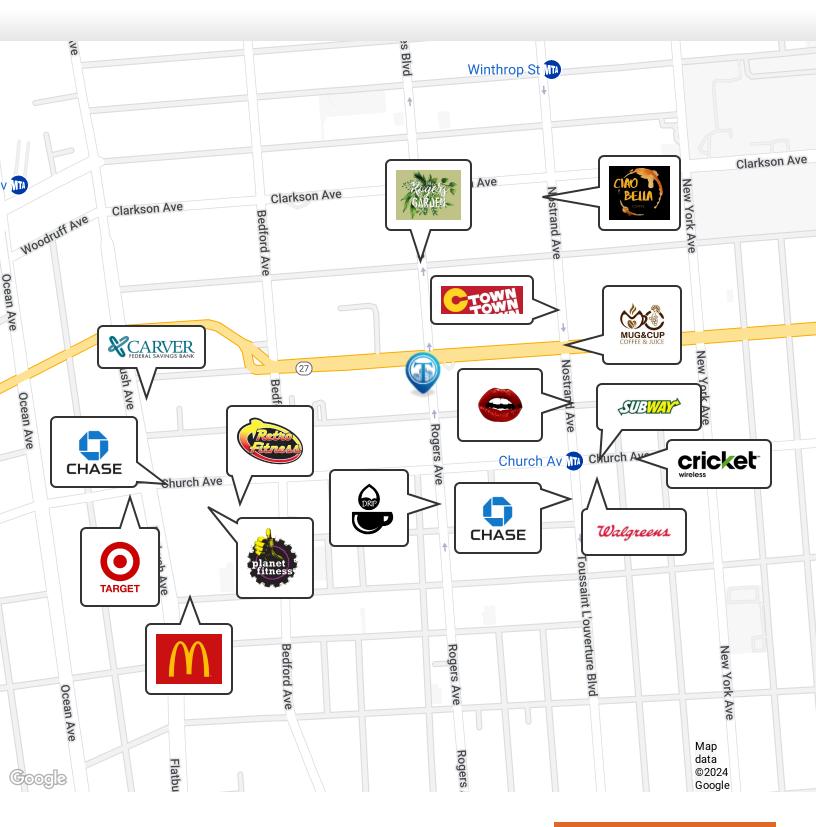

Nearby tenants include Drip Beverage Lounge, Walgreens, CTown Supermarket, Planet Fitness, The Rogers Garden, Ciao Bella Coffee, Subway, Chase Bank, Lips Cafe, Aunts et Uncles, Target, Blink Fitness, McDonald's, and more!

## **Retailer Map**