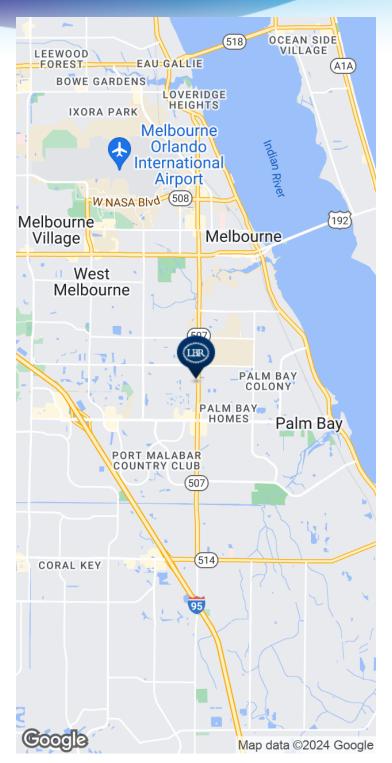

200 - 6,100 SF | Negotiable |          |
| Current Built Out Office or Return to Retail | \$14.00 SF/YR | NNN           | 1,300 - 6,100 SF | Negotiable |          |

# SUITE 103/104 SPACIOUS OPEN FLOOR PLAN

• 4320 - 4420 S Babcock St Melbourne, FL 32901













BRIAN L. LIGHTLE, CCIM, SIOR, CRE

Founder | Broker Associate 321.863.3228 brian@teamlbr.com

Lightle Beckner Robison, Inc.
321.722.0707 • teamlbr.com
70 W. Hibiscus Blvd.,
Melbourne, FL 32901

# SUITE 102

• 4320 - 4420 S Babcock St Melbourne, FL 32901













BRIAN L. LIGHTLE, CCIM, SIOR, CRE

Founder | Broker Associate 321.863.3228 brian@teamlbr.com

Lightle Beckner Robison, Inc. 321.722.0707 • teamlbr.com 70 W. Hibiscus Blvd.,

Melbourne, FL 32901

### **LOCATION MAP**

• 4320 - 4420 S Babcock St Melbourne, FL 32901