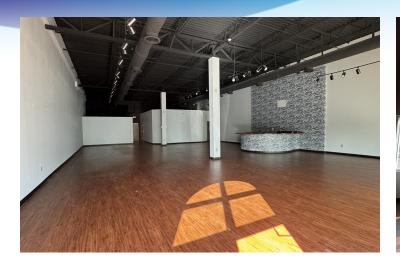

\$14.00 SF/yr (NNN) Suite 103- 104 +/- 3200 SF Spacious Flexible Open Design with Area for Refreshments

Vinyl Plank Flooring, Two Restrooms, High Ceilings with Chic Industrial Look of

Exposed Black Ductwork

# SUITE 103/104 SPACIOUS OPEN FLOOR PLAN

• 4320 - 4420 S Babcock St Melbourne, FL 32901

BRIAN L. LIGHTLE, CCIM, SIOR, CRE

Founder | Broker Associate 321.863.3228 brian@teamlbr.com

Lightle Beckner Robison, Inc.
321.722.0707 • teamlbr.com
70 W. Hibiscus Blvd.,
Melbourne, FL 32901