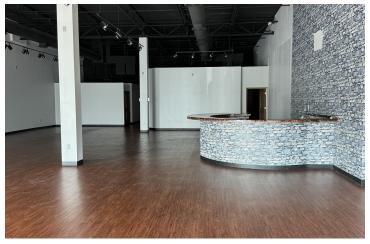

\$14.00 SF/yr (NNN) Suite 103- 104 +/- 3200 SF Spacious Flexible Open Design with Area for Refreshments

Vinyl Plank Flooring, Two Restrooms, High Ceilings with Chic Industrial Look of

Exposed Black Ductwork

# SUITE 103/104 SPACIOUS OPEN FLOOR PLAN

• 4320 - 4420 S Babcock St Melbourne, FL 32901

BRIAN L. LIGHTLE, CCIM, SIOR, CRE

Founder | Broker Associate 321.863.3228 brian@teamlbr.com

Lightle Beckner Robison, Inc.
321.722.0707 • teamlbr.com
70 W. Hibiscus Blvd.,
Melbourne, FL 32901