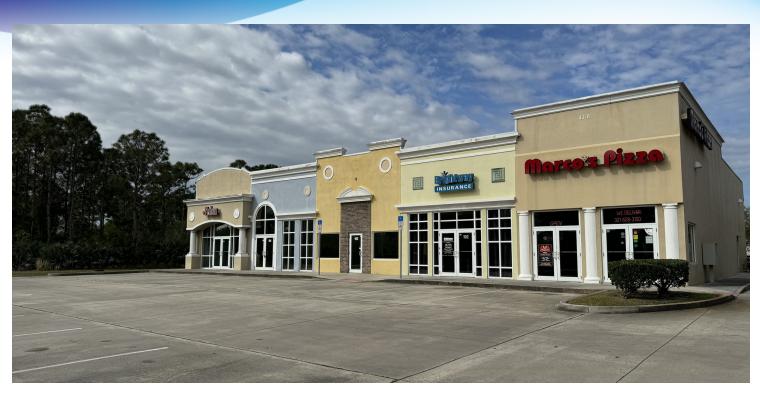

## FREESTANDING RETAIL

4320 - 4420 S Babcock St Melbourne, FL 32901

#### **LOCATION OVERVIEW**

**PROPERTY OVERVIEW** 

Great Melbourne Location on Babcock Street just North of Palm Bay Road

Ample Parking

Property is Surrounded by Residential Neighborhoods and Commercial Development

**Building Size:** 

Lease Rate:

8,040 SF

Zoning: C2

## **AVAILABLE SPACES**

• 4320 - 4420 S Babcock St Melbourne, FL 32901

**Lease Rate:** \$14.00 SF/YR (NNN) **Total Space** 1,300 - 6,100 SF

Lease Type: NNN Lease Term: Three Years

| SPACE SPACE USE                              |               | LEASE<br>TYPE | SIZE (SF)        | TERM       | COMMENTS |
|----------------------------------------------|---------------|---------------|------------------|------------|----------|
| Large Open Retail                            | \$14.00 SF/YR | NNN           | 3,200 - 6,100 SF | Negotiable |          |
| Current Built Out Office or Return to Retail | \$14.00 SF/YR | NNN           | 1,300 - 6,100 SF | Negotiable |          |