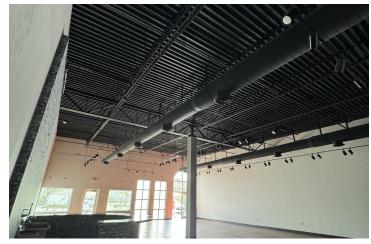

\$14.00 SF/yr (NNN) Suite 103- 104 +/- 3200 SF Spacious Flexible Open Design with Area for Refreshments

Vinyl Plank Flooring, Two Restrooms, High Ceilings with Chic Industrial Look of

Exposed Black Ductwork

# SUITE 103/104 SPACIOUS OPEN FLOOR PLAN

• 4320 - 4420 S Babcock St Melbourne, FL 32901

BRIAN L. LIGHTLE, CCIM, SIOR, CRE

Founder | Broker Associate 321.863.3228 brian@teamlbr.com

Lightle Beckner Robison, Inc.
321.722.0707 • teamlbr.com
70 W. Hibiscus Blvd.,
Melbourne, FL 32901