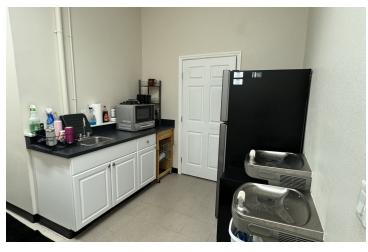

#### **OFFERING SUMMARY**

**Available SF:** +/-3,200-+/- 1300

SF

Marquee Signage on Well Traveled Babcock Street pluis Building Signage

Suite 102, +/- 1300 SF Current Build is Office Space, Three Offices, Reception/ Waiting Area and Break Room. Server Rack

# SUITE 102

• 4320 - 4420 S Babcock St Melbourne, FL 32901

BRIAN L. LIGHTLE, CCIM, SIOR, CRE

Founder | Broker Associate 321.863.3228 brian@teamlbr.com

Lightle Beckner Robison, Inc. 321.722.0707 • teamlbr.com 70 W. Hibiscus Blvd.,