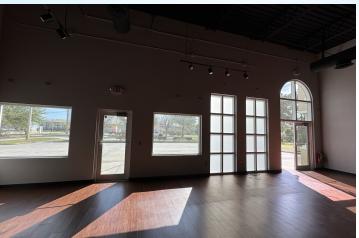

\$14.00 SF/yr (NNN) Suite 103- 104 +/- 3200 SF Spacious Flexible Open Design with Area for Refreshments

Vinyl Plank Flooring, Two Restrooms, High Ceilings with Chic Industrial Look of

Exposed Black Ductwork

# SUITE 103/104 SPACIOUS OPEN FLOOR PLAN

• 4320 - 4420 S Babcock St Melbourne, FL 32901

BRIAN L. LIGHTLE, CCIM, SIOR, CRE

Founder | Broker Associate 321.863.3228 brian@teamlbr.com

Lightle Beckner Robison, Inc.
321.722.0707 • teamlbr.com
70 W. Hibiscus Blvd.,
Melbourne, FL 32901