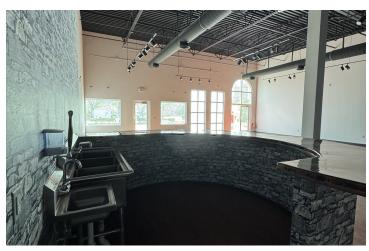

\$14.00 SF/yr (NNN) Suite 103- 104 +/- 3200 SF Spacious Flexible Open Design with Area for Refreshments

Vinyl Plank Flooring, Two Restrooms, High Ceilings with Chic Industrial Look of

Exposed Black Ductwork

# SUITE 103/104 SPACIOUS OPEN FLOOR PLAN

• 4320 - 4420 S Babcock St Melbourne, FL 32901

BRIAN L. LIGHTLE, CCIM, SIOR, CRE

Founder | Broker Associate 321.863.3228 brian@teamlbr.com

Lightle Beckner Robison, Inc.
321.722.0707 • teamlbr.com
70 W. Hibiscus Blvd.,
Melbourne, FL 32901