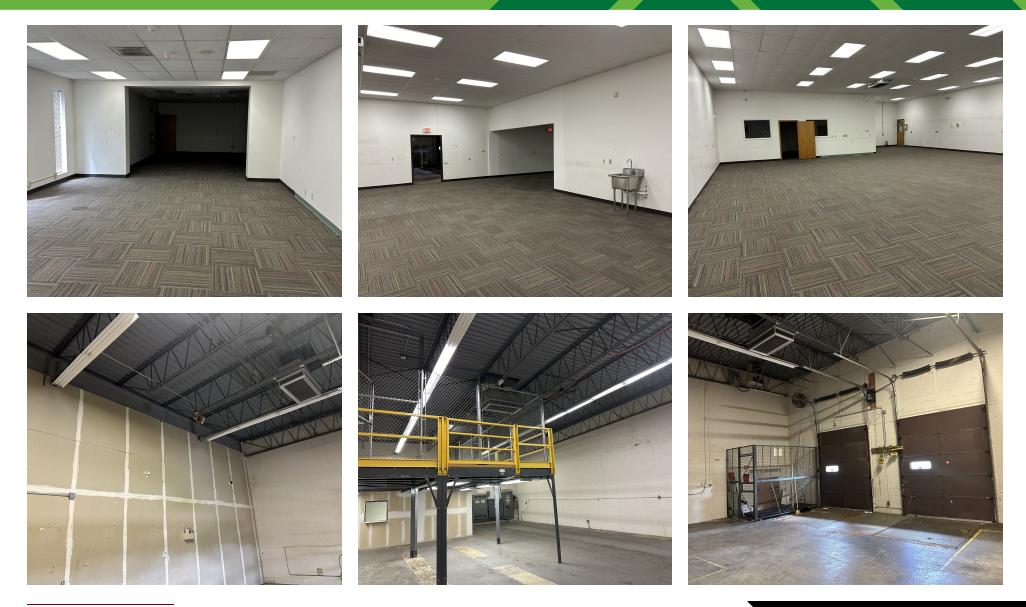

#### **PROPERTY HIGHLIGHTS**

- 11,030 sf flex building on 1.25 acres
- Private offices & a conference room
- Entry area with lobby
- Spacious wholesale area & warehouse
- Dock & overhead doors