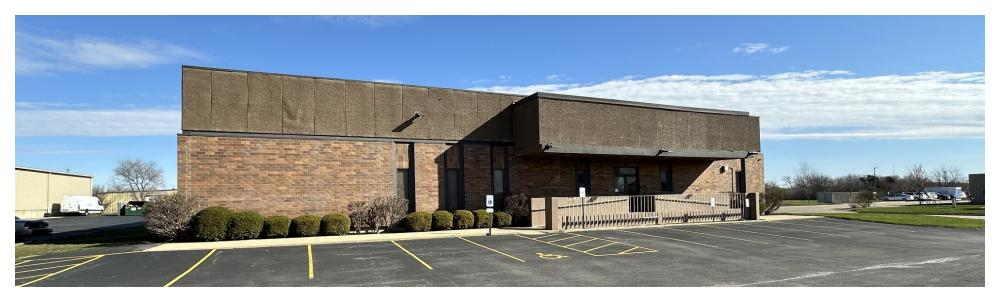

#### **PROPERTY HIGHLIGHTS**

- 11,030 sf flex building on 1.25 acres
- Private offices & a conference room
- Entry area with lobby
- Spacious wholesale area & warehouse
- Dock & overhead doors