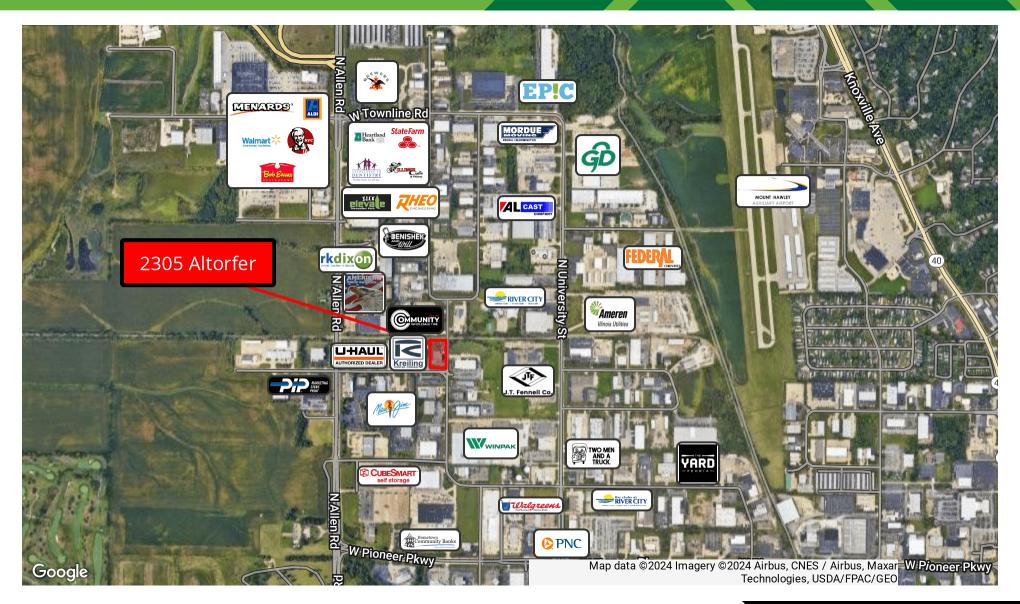

#### **LOCATION DESCRIPTION**

North Peoria Industrial Park located less than a mile to interstate access. Neighboring businesses include Kreiling Roofing, OSF Hospice Administrative Office, Peoria Elite Gymnastics, UHaul, Maui Jim, and WalMart.