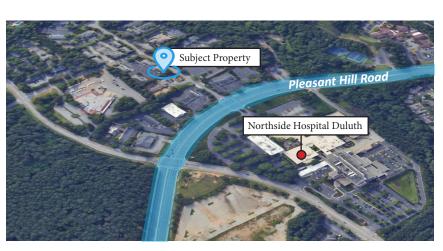

Bull Realty is pleased to present building two hundred at Parkside Professional Center. The building spans ±5,056 square feet across a single story, providing ample space and comfort for medical practitioners and other office uses. List price or above includes seller funding for a new roof.



\$895,000

\$14/SF/YR NNN

Sale Price

**Lease Rate** 

±5,056 SF

2003

**Available Space** 

**Year Built** 

**Virtual Tour** 



Information contained herein may have been provided by the seller, landlord or other outside sources. While deemed reliable, it may be estimated, projected, limited in scope and is subject to change or inaccuracies. Pertinent information should be independently confirmed prior to lease or purchase offer or within an applicable due diligence period.







AUSTIN BULL Commercial Real Estate Advisor 404-876-1640 x175 Austin@BullRealty.com BULL REALTY, INC. 50 Glenlake Parkway, Suite 600 Atlanta, GA 30308 BullRealty.com



#### In The Area







#### Floor Plan



















MICHAEL BULL CEO Bull Realty President The Office Group 404-876-1640 x101 Michae