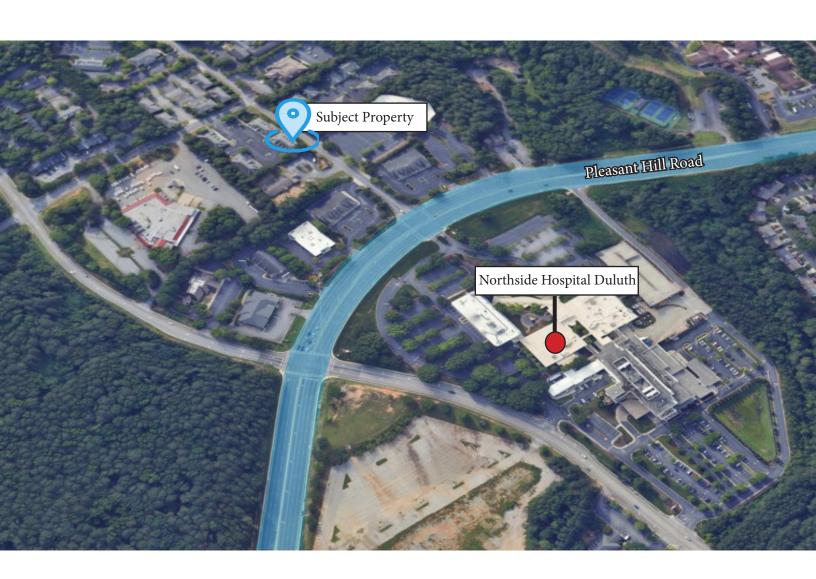

nd comfort for medical practitioners and other office uses. List price or above includes seller funding for a new roof.



\$895,000

\$14/SF/YR NNN

Sale Price

**Lease Rate** 

±5,056 SF

2003

**Available Space** 

**Year Built** 

**Virtual Tour** 



Information contained herein may have been provided by the seller, landlord or other outside sources. While deemed reliable, it may be estimated, projected, limited in scope and is subject to change or inaccuracies. Pertinent information should be independently confirmed prior to lease or purchase offer or within an applicable due diligence period.







AUSTIN BULL Commercial Real Estate Advisor 404-876-1640 x175 Austin@BullRealty.com BULL REALTY, INC. 50 Glenlake Parkway, Suite 600 Atlanta, GA 30308 BullRealty.com



#### In The Area







#### Floor Plan



















MICHAEL BULL CEO Bull Realty President The Office Group 404-876-1640 x101 Michael@BullRealty.com



AUSTIN BULL Commercial Real Estate Advisor 404-876-1640 x175 Austin@BullRealty.com

BULL REALTY, INC. 50 Glenlake Parkway, Suite 600 Atlanta, GA 30308 BullRealty.com





### **DEMOGRAPHICS**

|    |                       | 1-Mile       | 3-Mile        | 5-Mile        |
|----|-----------------------|--------------|---------------|---------------|
|    | Population            | 12,848       | 69,072        | 208,685       |
|    | Households            | 5,414        | 25,481        | 76,306        |
| \$ | Avg. Household Income | \$106,189    | \$146,443     | \$145,815     |
| 0  | Medical Spending      | \$33,181,496 | \$213,963,103 | \$631,011,232