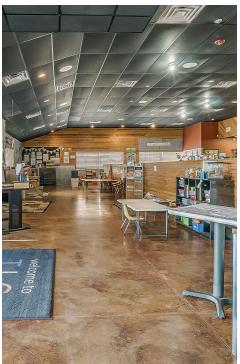

#### **PROPERTY OVERVIEW**

This free standing building has most recently been used as a successful day care operation. Prior to that, the building was used as a restaurant. The property has multiple restrooms large open areas and a large kitchen area.