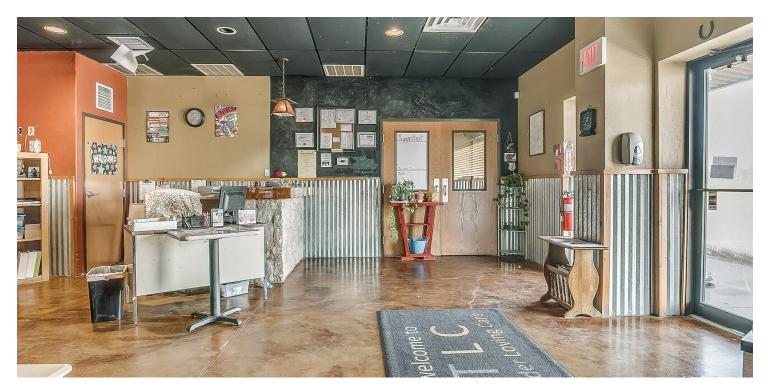

#### **PROPERTY OVERVIEW**

This free standing building has most recently been used as a successful day care operation. Prior to that, the building was used as a restaurant. The property has multiple restrooms large open areas and a large kitchen area.