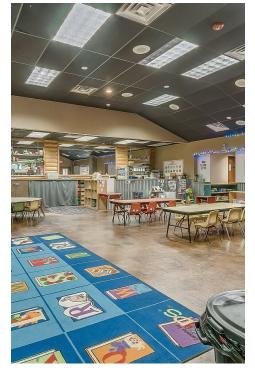

#### **PROPERTY OVERVIEW**

This free standing building has most recently been used as a successful day care operation. Prior to that, the building was used as a restaurant. The property has multiple restrooms large open areas and a large kitchen area.