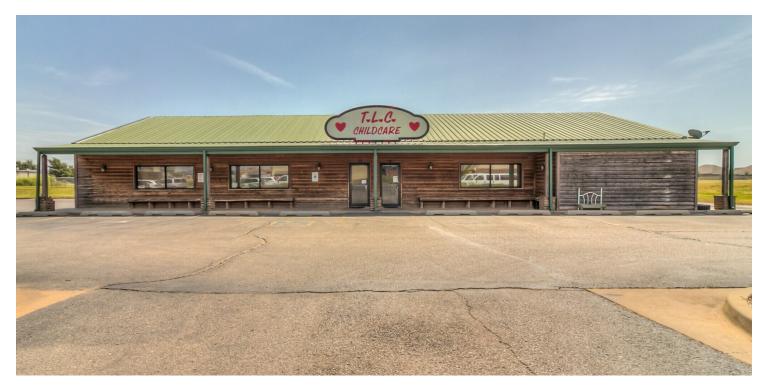

# 1430 PIEDMONT ROAD N.

T.L.C. CHILDCARE

PIEDMONT, OK 73078

BANTA PROPERTY GROUP, LLC

405.840.1600 BANTAPROPERTYGROUP.COM 308 SW 25TH, OKLAHOMA CITY, OK 73109 BANTA Property Group

**GREG BANTA** 

405.840.1600 GBANTA@THEBANTACOMPANIES.COM

#### **PROPERTY OVERVIEW**

This free standing building has most recently been used as a successful day care operation. Prior to that, the building was used as a restaurant. The property has multiple restrooms large open areas and a large kitchen area.