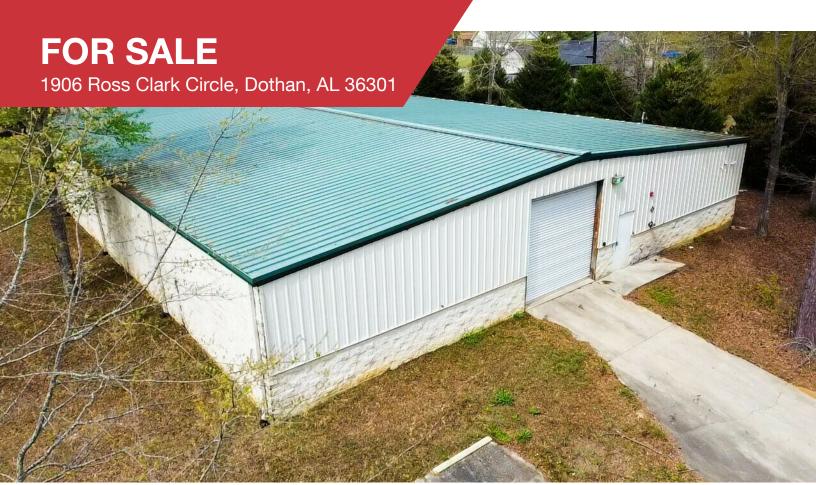

## Industrial | 7,600 SF

Attractive and spacious warehouse on Ross Clark Circle constructed in 2008. This property features a steel frame and brick masonry exterior on a concrete slab foundation, ensuring durability and a professional appearance. Located on highly traveled Ross Clark Circle with great exposure to traffic and easy accessibility.

- Large 14' roll-up door
- Fire Sprinkler System
- Full building length drain
- Four 25' bays
- 15' Eave Height
- Paved parking lot
- ADA restroom
- Steel frame construction + metal roof
- 2022 Traffic Counts: 28,346 vehicles per day