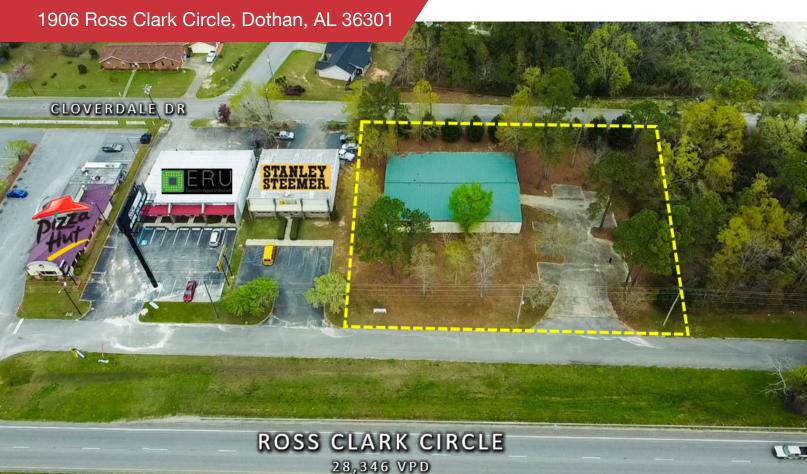

## Industrial | 7,600 SF

Attractive and spacious warehouse on Ross Clark Circle constructed in 2008. This property features a steel frame and brick masonry exterior on a concrete slab foundation, ensuring durability and a professional appearance. Located on highly traveled Ross Clark Circle with great exposure to traffic and easy accessibility.

- Large 14' roll-up door
- Fire Sprinkler System
- Full building length drain
- Four 25' bays
- 15' Eave Height
- Paved parking lot
- ADA restroom
- Steel frame construction + metal roof
- 2022 Traffic Counts: 28,346 vehicles per day

| OFFERING SUMMARY |            |  |  |
|------------------|------------|--|--|
| SALE PRICE       | \$750,000  |  |  |
| ZONING           | B-2        |  |  |
| BUILDING SIZE    | 7,600 SF   |  |  |
| LOT SIZE         | 1.06 Acres |  |  |
| CONSTRUCTED      | 2008       |  |  |