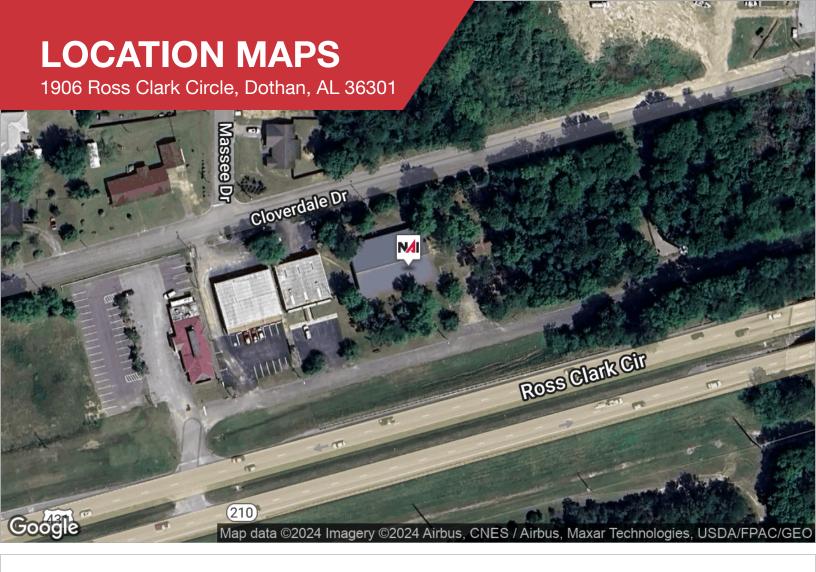

## Industrial | 7,600 SF

Attractive and spacious warehouse on Ross Clark Circle constructed in 2008. This property features a steel frame and brick masonry exterior on a concrete slab foundation, ensuring durability and a professional appearance. Located on highly traveled Ross Clark Circle with great exposure to traffic and easy accessibility.