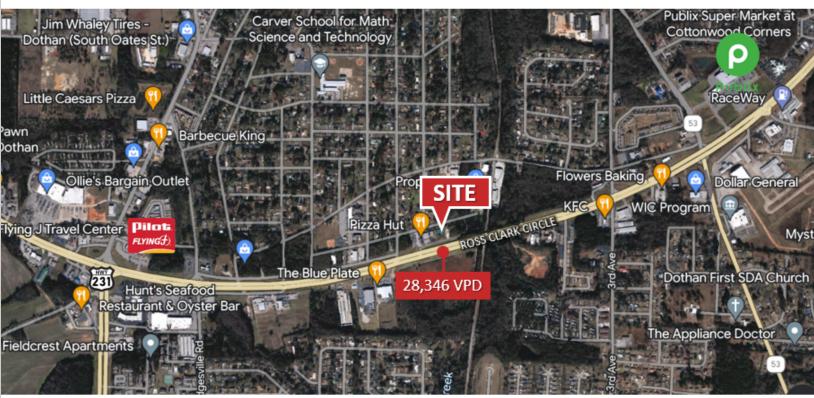

## Industrial | 7,600 SF

Attractive and spacious warehouse on Ross Clark Circle constructed in 2008. This property features a steel frame and brick masonry exterior on a concrete slab foundation, ensuring durability and a professional appearance. Located on highly traveled Ross Clark Circle with great exposure to traffic and easy accessibility.

- Large 14' roll-up door
- Fire Sprinkler System
- Full building length drain
- Four 25' bays
- 15' Eave Height
- Paved parking lot
- ADA restroom
- Steel frame construction + metal roof
- 2022 Traffic Counts: 28,346 vehicles per day