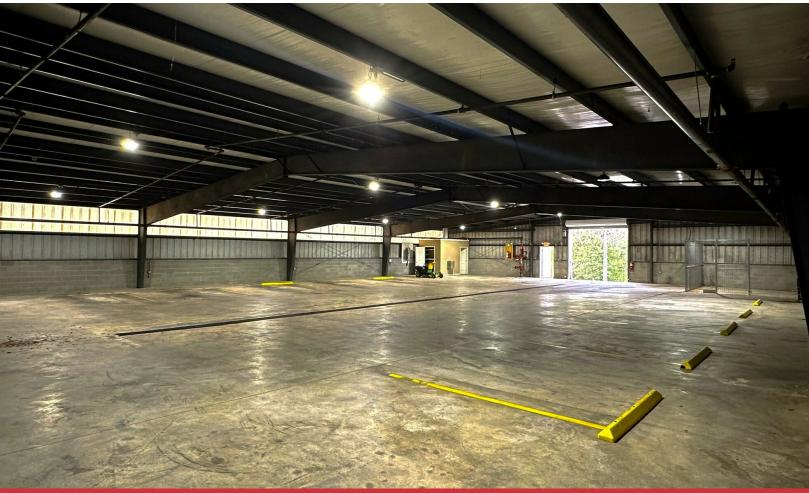

## Industrial | 7,600 SF

Attractive and spacious warehouse on Ross Clark Circle constructed in 2008. This property features a steel frame and brick masonry exterior on a concrete slab foundation, ensuring durability and a professional appearance. Located on highly traveled Ross Clark Circle with great exposure to traffic and easy accessibility.

- Large 14' roll-up door
- Fire Sprinkler System
- Full building length drain
- Four 25' bays
- 15' Eave Height
- Paved parking lot
- ADA restroom
- Steel frame construction + metal roof
- 2022 Traffic Counts: 28,346 vehicles per day