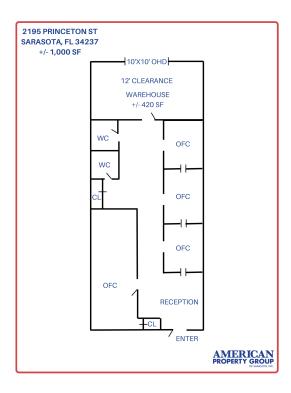

### OFFERING SUMMARY

| Sale Price:         | \$850,000                            |
|---------------------|--------------------------------------|
| Lease Rate:         | \$17.00 SF/yr (NN)                   |
| Building Size:      | 4,800 SF                             |
| Vacant SF:          | 900sf & 1,000 sf                     |
| Lot Size:           | 10,558 SF                            |
| Number of<br>Units: | 4-5                                  |
| Year Built:         | 1990                                 |
| Renovated:          | 2024                                 |
| Zoning:             | IGD - Industrial General<br>District |
| Market:             | Sarasota-Bradenton-<br>Palmetto      |

### PROPERTY OVERVIEW

American Property Group of Sarasota, Inc. presents 2195 Princeton St. Sarasota, FL:

Available For Lease: 900-1,000 SF

Lease Rate: \$17/SF NN

### Property Highlights:

- -Value Ad Investment or Owner/User Investment
- Office Spaces
- -Shared Fenced Yard
- -Move-In Condition
- Warehouse Space with 12' Clearance
- 10'x10' OHD

Don't miss out on this exceptional Flex Units property with desirable features in a prime Sarasota location. Contact Marcia Cuttler today to learn more and seize this investment opportunity. 941-544-1020 cuttler@verizon.net