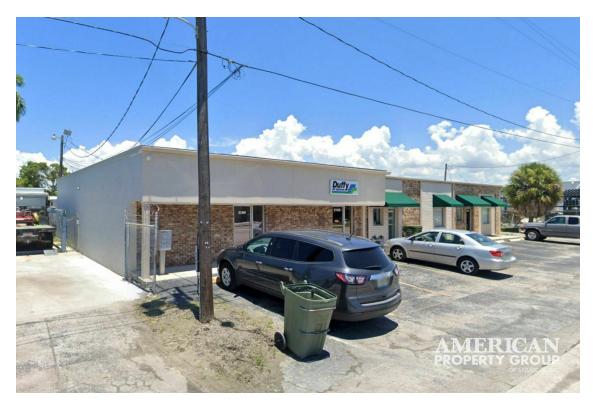

### PROPERTY OVERVIEW

American Property Group of Sarasota, Inc. presents 2195 Princeton St. Sarasota, FL:

Available For Lease: 900-1,000 SF

Lease Rate: \$17/SF NN

### Property Highlights:

- -Value Ad Investment or Owner/User Investment
- Office Spaces
- -Shared Fenced Yard
- -Move-In Condition
- Warehouse Space with 12' Clearance
- 10'x10' OHD

Don't miss out on this exceptional Flex Units property with desirable features in a prime Sarasota location. Contact Marcia Cuttler today to learn more and seize this investment opportunity. 941-544-1020 cuttler@verizon.net