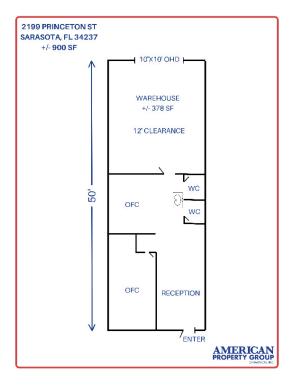

### PROPERTY OVERVIEW

American Property Group of Sarasota, Inc. presents 2195 Princeton St. Sarasota, FL:

Available For Lease: 900-1,000 SF

Lease Rate: \$17/SF NN

### Property Highlights:

- -Value Ad Investment or Owner/User Investment
- Office Spaces
- -Shared Fenced Yard
- -Move-In Condition
- Warehouse Space with 12' Clearance
- 10'x10' OHD

Don't miss out on this exceptional Flex Units property with desirable features in a prime Sarasota location. Contact Marcia Cuttler today to learn more and seize this investment opportunity. 941-544-1020 cuttler@verizon.net