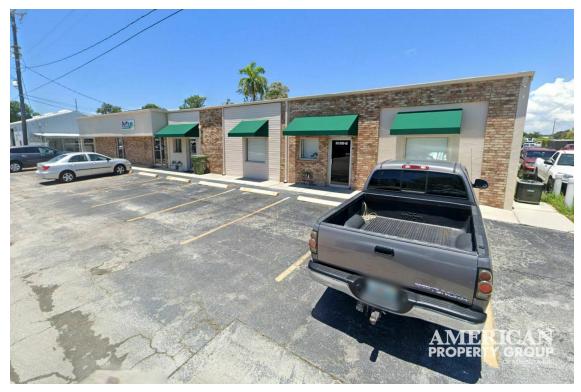

### PROPERTY OVERVIEW

American Property Group of Sarasota, Inc. presents 2195 Princeton St. Sarasota, FL:

Available For Lease: 900-1,000 SF

Lease Rate: \$17/SF NN

### Property Highlights:

- -Value Ad Investment or Owner/User Investment
- Office Spaces
- -Shared Fenced Yard
- -Move-In Condition
- Warehouse Space with 12' Clearance
- 10'x10' OHD

Don't miss out on this exceptional Flex Units property with desirable features in a prime Sarasota location. Contact Marcia Cuttler today to learn more and seize this investment opportunity. 941-544-1020 cuttler@verizon.net