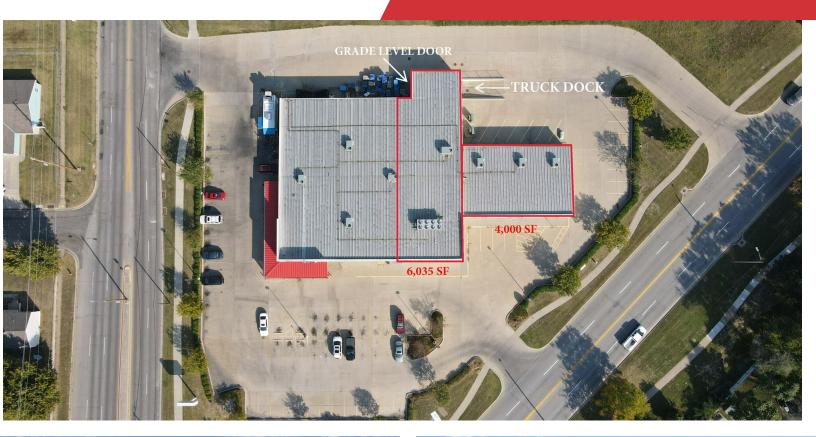

#### **Property Highlights**

- Industrial warehouse space for lease
- Available space: 10,035 SF
- minimum divisible 4,000 SF
- Dock & drive in door access
- Ceiling heights: 13' 17'
- Power: 3 phase, 800 amp
- Lease Rate: \$6.50/SF, Industrial Gross