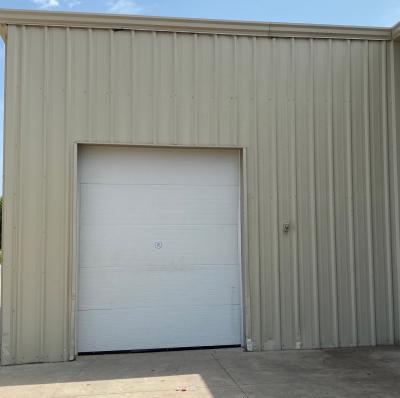

#### **Property Highlights**

- Industrial warehouse space for lease
- Available space: 10,035 SF
- minimum divisible 4,000 SF
- Dock & drive in door access
- Ceiling heights: 13' 17'
- Power: 3 phase, 800 amp
- Lease Rate: \$6.50/SF, Industrial Gross