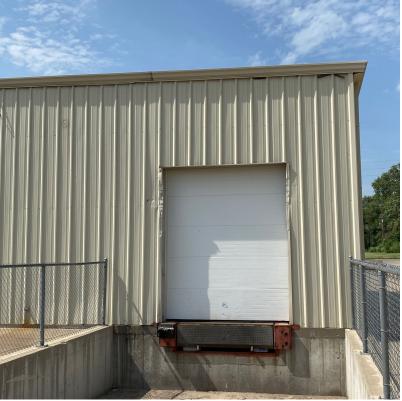

#### **Property Highlights**

- Industrial warehouse space for lease
- Available space: 10,035 SF
- minimum divisible 4,000 SF
- Dock & drive in door access
- Ceiling heights: 13' 17'
- Power: 3 phase, 800 amp
- Lease Rate: \$6.50/SF, Industrial Gross