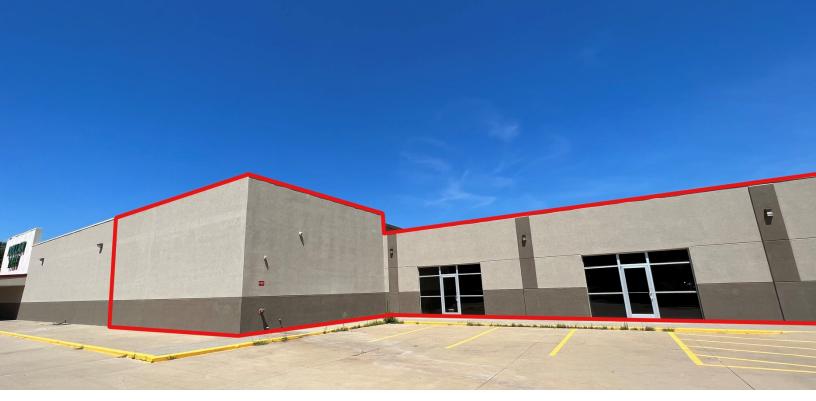

#### **Property Highlights**

- Industrial warehouse space for lease
- Available space: 10,035 SF
- minimum divisible 4,000 SF
- Dock & drive in door access
- Ceiling heights: 13' 17'
- Power: 3 phase, 800 amp
- Lease Rate: \$6.50/SF, Industrial Gross