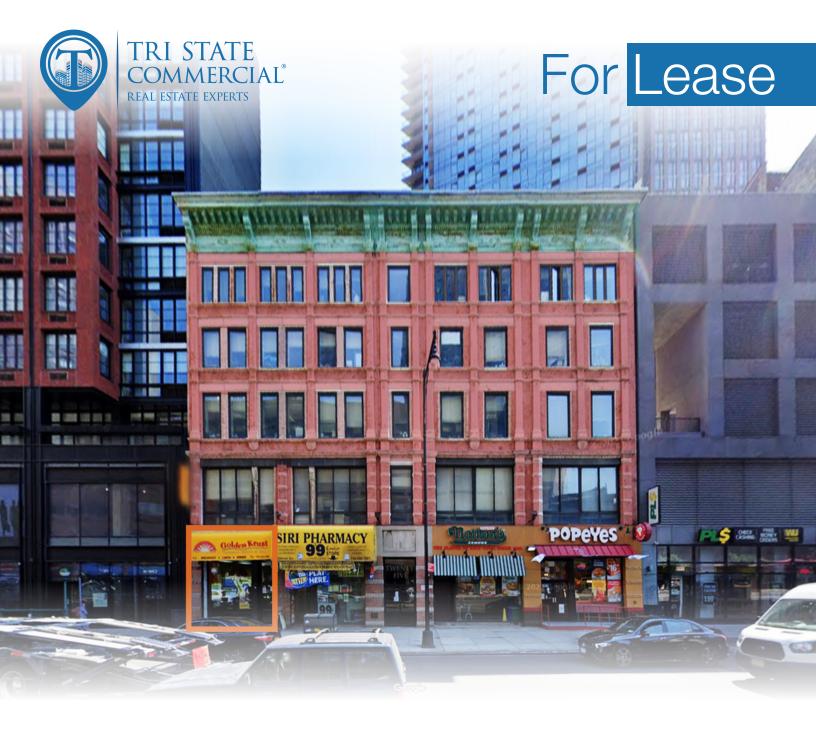

### Built out Restaurant for Lease

1,200 SF

21 Flatbush Ave • Brooklyn • NY

For Pricing Call: 718-437-6100

Shlomi Bagdadi 718.437.6100 sb@tristatecr.com

Fredy Halabi
718.437.6100 x114
Fredy.H@TriStateCR.com

#### Main Highlights

- ▶ Prime Downtown Brooklyn
- Newly renovated retail space
- ▶ Heavy foot traffic
- ▶ Fully built-out

C6-4
Zoning

FOR LEASE • 1,200 SF • For Pricing

Call: 718-437-6100

## 1,200 SF | 21 Flatbush Ave | Newly Renovated Retail Space for Lease

1,200 SF • For Pricing Call: 718-437-6100
21 Flatbush Ave • Brooklyn • NY