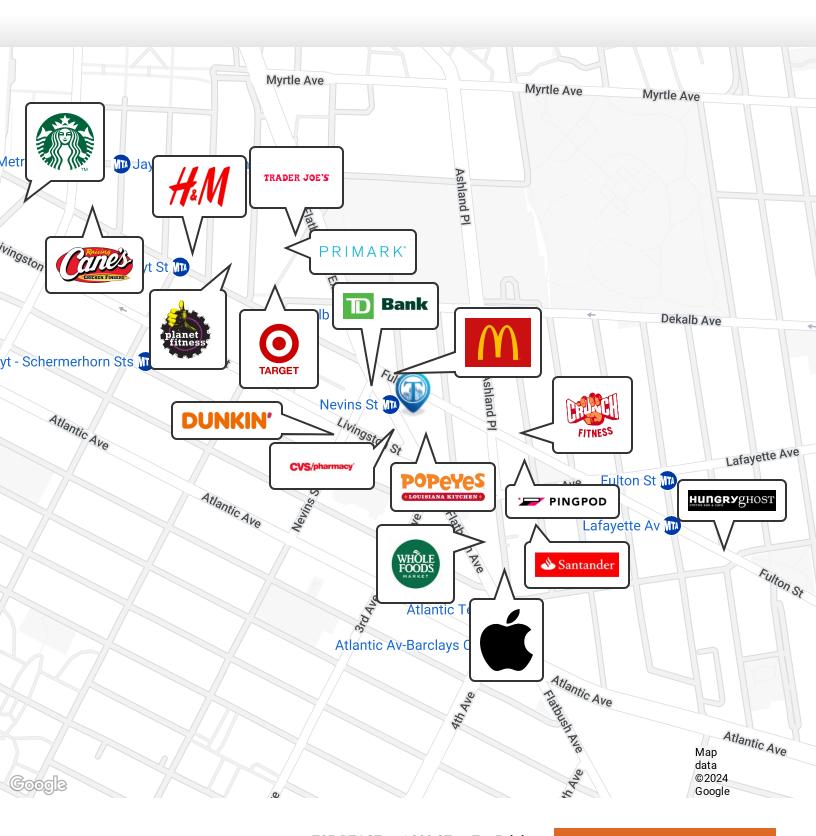

Nearby tenants include Crunch Fitness, Apple, Trader Joe's, Whole Foods Market, Starbucks, TD Bank, McDonald's, CVS, Dunkin', Planet Fitness, Primark, Target, Tacombi, PingPod, and more!

#### Retailer Map

21 Flatbush Ave, Brooklyn, NY 11217

FOR LEASE • 1,200 SF • For Pricing

Call: 718-437-6100

Shlomi Bagdadi 718.437.6100 sb@tristatecr.com

Fredy Halabi
718.437.6100 x114
Fredy.H@TriStateCR.com