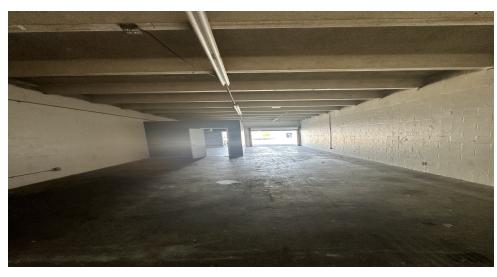

#### **PROPERTY OVERVIEW**

Industrial Spaces For Lease- 1,000 SF Up to 4,000 SF 4,000 SF Building With 1/2 Acre Storage Yard-3 Phase 1,000 SF Units With Small Offices + Air Conditioning Unit L - 1,000 SF with Bathroom and Roll Up Door-Vacant Unit N - 1,000 SF Available 6/1/24 Unit T - 1,000 SF Front Unit 6/1/24 Unit 101 - 2,750 SF. Office, Warehouse, Roll Up Door Units I + J - 3,336 SF. Office Warehouse, 2 Roll Ups-3 Phase Roll Up Doors Ranging in Size Holly Hill CC-1 Zoning Concrete Construction - +11' Ceilings NNNs are +/- \$2.25/SF

# **ADDITIONAL PHOTOS**

CARL W. LENTZ IV, MBA, CCIM