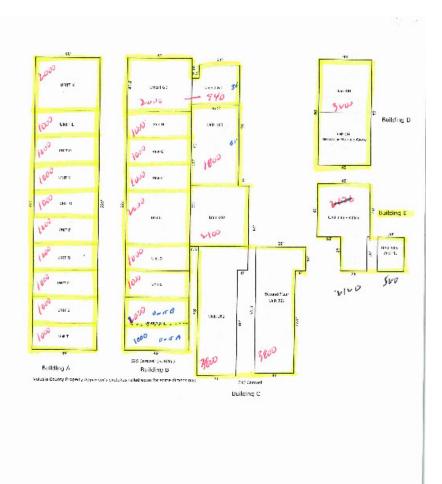

#### **PROPERTY OVERVIEW**

Industrial Spaces For Lease- 1,000 SF Up to 4,000 SF 4,000 SF Building With 1/2 Acre Storage Yard-3 Phase 1,000 SF Units With Small Offices + Air Conditioning Unit L - 1,000 SF with Bathroom and Roll Up Door-Vacant Unit N - 1,000 SF Available 6/1/24 Unit T - 1,000 SF Front Unit 6/1/24 Unit 101 - 2,750 SF. Office, Warehouse, Roll Up Door Units I + J - 3,336 SF. Office Warehouse, 2 Roll Ups-3 Phase Roll Up Doors Ranging in Size Holly Hill CC-1 Zoning Concrete Construction - +11' Ceilings NNNs are +/- \$2.25/SF