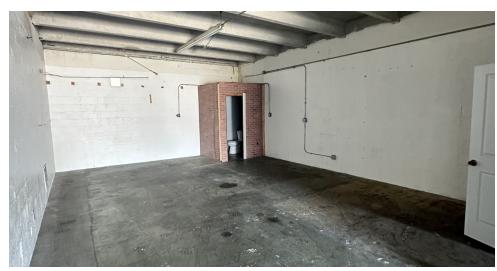

#### **PROPERTY OVERVIEW**

Industrial Spaces For Lease- 1,000 SF Up to 4,000 SF 4,000 SF Building With 1/2 Acre Storage Yard-3 Phase 1,000 SF Units With Small Offices + Air Conditioning Unit L - 1,000 SF with Bathroom and Roll Up Door-Vacant Unit N - 1,000 SF Available 6/1/24 Unit T - 1,000 SF Front Unit 6/1/24 Unit 101 - 2,750 SF. Office, Warehouse, Roll Up Door Units I + J - 3,336 SF. Office Warehouse, 2 Roll Ups-3 Phase Roll Up Doors Ranging in Size Holly Hill CC-1 Zoning Concrete Construction - +11' Ceilings NNNs are +/- \$2.25/SF

# **ADDITIONAL PHOTOS**

CARL W. LENTZ IV, MBA, CCIM