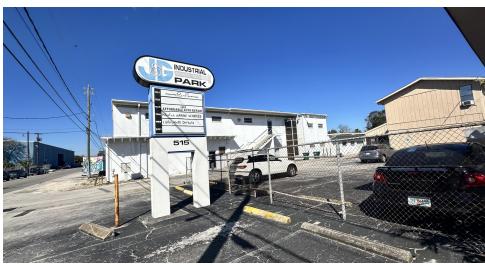

#### **PROPERTY OVERVIEW**

Industrial Spaces For Lease- 1,000 SF Up to 4,000 SF 4,000 SF Building With 1/2 Acre Storage Yard-3 Phase 1,000 SF Units With Small Offices + Air Conditioning Unit L - 1,000 SF with Bathroom and Roll Up Door-Vacant Unit N - 1,000 SF Available 6/1/24 Unit T - 1,000 SF Front Unit 6/1/24 Unit 101 - 2,750 SF. Office, Warehouse, Roll Up Door Units I + J - 3,336 SF. Office Warehouse, 2 Roll Ups-3 Phase Roll Up Doors Ranging in Size Holly Hill CC-1 Zoning Concrete Construction - +11' Ceilings NNNs are +/- \$2.25/SF

# **ADDITIONAL PHOTOS**

CARL W. LENTZ IV, MBA, CCIM