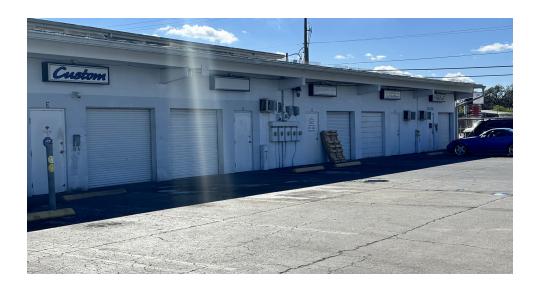

#### **PROPERTY OVERVIEW**

Industrial Spaces For Lease- 1,000 SF Up to 4,000 SF 4,000 SF Building With 1/2 Acre Storage Yard-3 Phase 1,000 SF Units With Small Offices + Air Conditioning Unit L - 1,000 SF with Bathroom and Roll Up Door-Vacant Unit N - 1,000 SF Available 6/1/24 Unit T - 1,000 SF Front Unit 6/1/24 Unit 101 - 2,750 SF. Office, Warehouse, Roll Up Door Units I + J - 3,336 SF. Office Warehouse, 2 Roll Ups-3 Phase Roll Up Doors Ranging in Size Holly Hill CC-1 Zoning Concrete Construction - +11' Ceilings NNNs are +/- \$2.25/SF

# **ADDITIONAL PHOTOS**

CARL W. LENTZ IV, MBA, CCIM