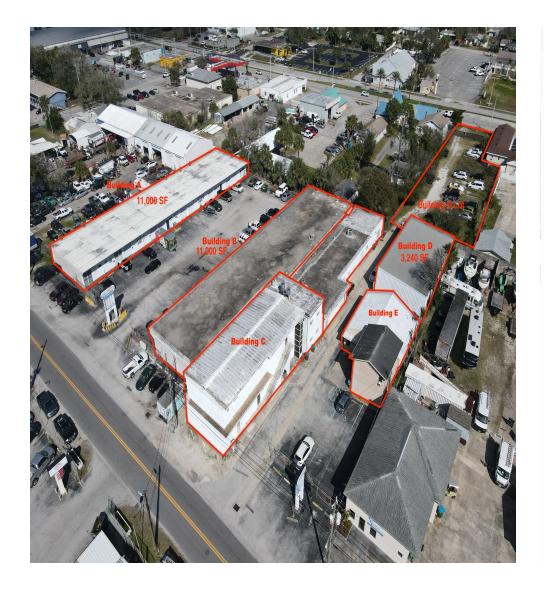

#### **PROPERTY OVERVIEW**

Industrial Spaces For Lease- 1,000 SF Up to 4,000 SF 4,000 SF Building With 1/2 Acre Storage Yard-3 Phase 1,000 SF Units With Small Offices + Air Conditioning Unit L - 1,000 SF with Bathroom and Roll Up Door-Vacant Unit N - 1,000 SF Available 6/1/24 Unit T - 1,000 SF Front Unit 6/1/24 Unit 101 - 2,750 SF. Office, Warehouse, Roll Up Door Units I + J - 3,336 SF. Office Warehouse, 2 Roll Ups-3 Phase Roll Up Doors Ranging in Size Holly Hill CC-1 Zoning Concrete Construction - +11' Ceilings NNNs are +/- \$2.25/SF