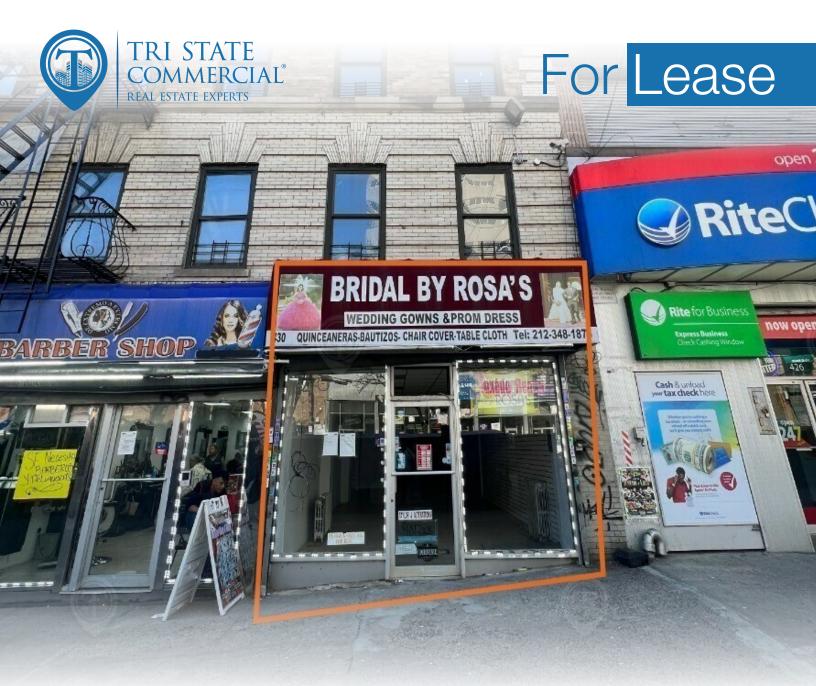

# White Box Retail Space in Prime Mott Haven for Lease

1,200 SF

430 East 138th Street • Bronx • NY

For Pricing Call: 718-437-6100

#### Main Highlights

- ▶ 15 feet of frontage
- ▶ Clean, white box
- Basement
- Prime Mott Haven
- Surrounded by local and national tenants

Zoning

FOR LEASE • 1,200 SF • For Pricing

Call: 718-437-6100