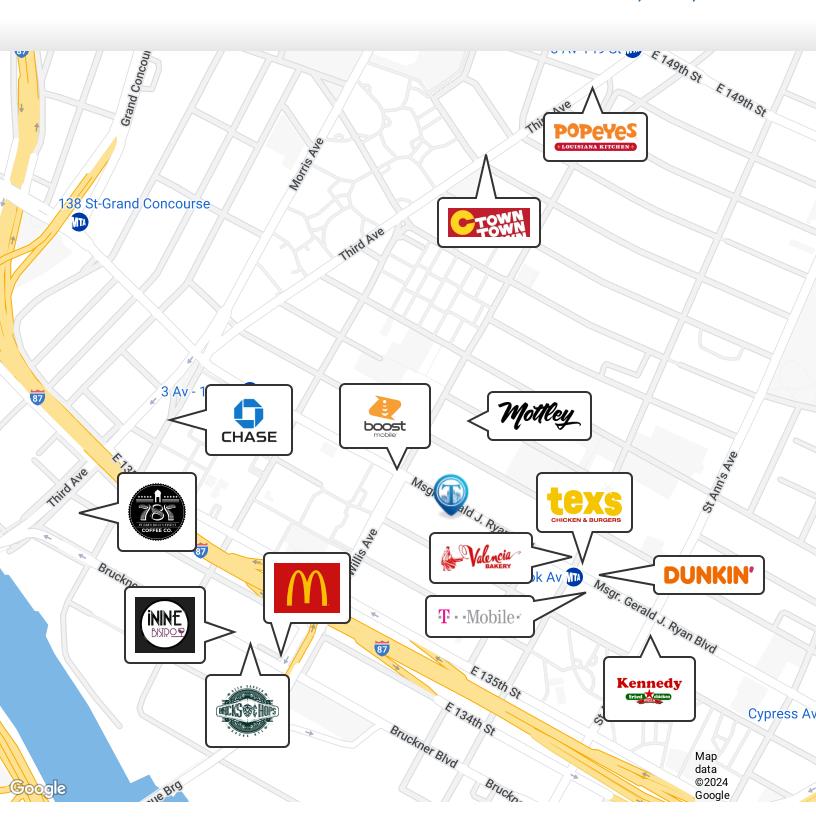

Nearby tenants include Dunkin', Valencia Bakery, CTown Supermarket, Boost Mobile, Mottley Kitchen, McDonald's, Bricks & Hops, iNINE Bistro Pioneer Supermarket, Texas Chicken & Burgers, T-Mobile, and more!

### Retailer Map

430 East 138th Street, Bronx, NY 10454

FOR LEASE • 1,200 SF • For Pricing

Call: 718-437-6100

Shlomi Bagdadi 718.437.6100 sb@tristatecr.com

Zack Setton
718.437.6100 x113
Zack.S@TriStateCR.com