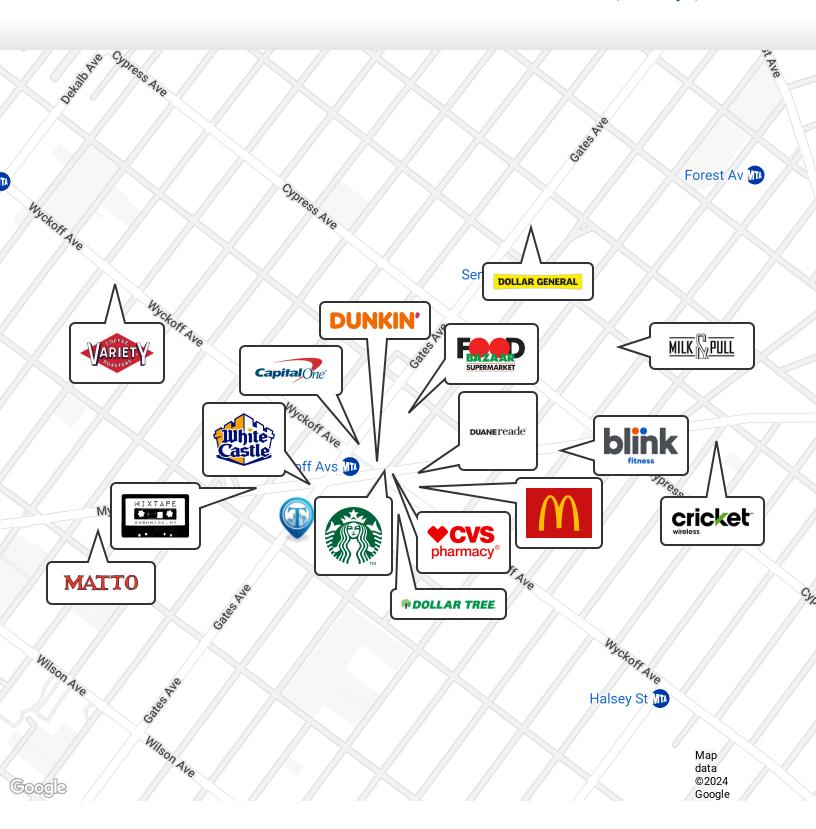

Nearby tenants include L'imprimerie, White Castle, Dunkin', Starbucks, Dollar Tree, McDonald's, Food Bazaar, Duane Reade, CVS, Planet Fitness, Mixtape Bushwick, Capital One Bank, and more!

# Retailer Map

1510 Gates Avenue, Brooklyn, NY 11237

FOR LEASE • 900 SF • For Pricing

Call: 718-437-6100

Shlomi Bagdadi 718.437.6100 sb@tristatecr.com

Joey Bouzaglou
718.437.6100 x103
joseph.b@tristatecr.com