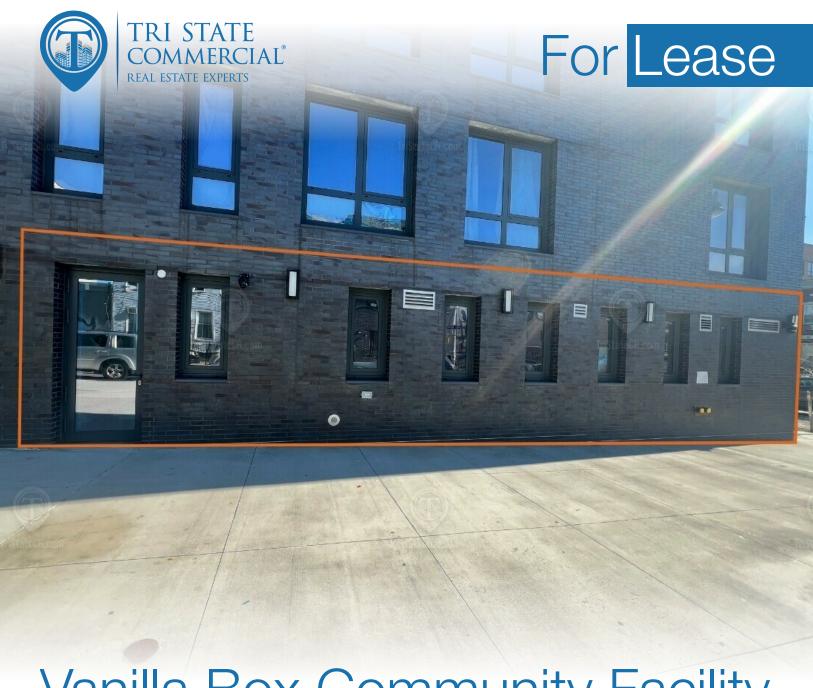

# Vanilla Box Community Facility Space

900 SF

1510 Gates Avenue • Brooklyn • NY

For Pricing Call: 718-437-6100

Shlomi Bagdadi 718.437.6100 sb@tristatecr.com

Joey Bouzaglou
718.437.6100 x103
joseph.b@tristatecr.com

#### Main Highlights

- Vanilla box
- ▶ Corner space
- ▶ HVAC in place
- Outdoor space

R6 Zoning

FOR LEASE • 900 SF • For Pricing

Call: 718-437-6100