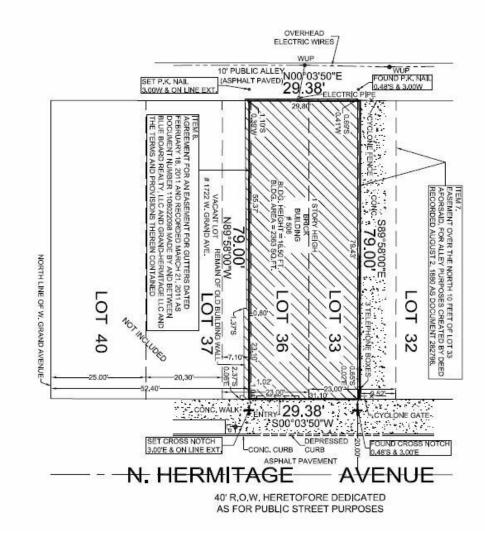

#### **OFFERING SUMMARY**

| Lease Rate:     | \$7,000.00 per month (NNN) |  |
|-----------------|----------------------------|--|
| Building SF:    | 2,320 SF                   |  |
| Floor Load:     | Sealed Concrete            |  |
| Ceiling Height: | 14'                        |  |
| Drive-in Doors: | 2                          |  |
| Power:          | 200 AMP                    |  |
| Zoning:         | M1-2                       |  |