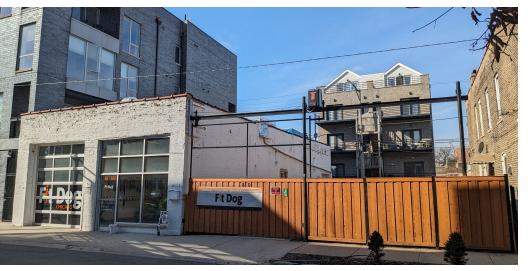

#### **PROPERTY OVERVIEW**

This newly renovated flex/industrial building is for lease in the Kinzie Industrial Corridor.

2,320 SF building with 14' ceilings, sealed concrete floors and a drive-in door. Zoned M1-2, it provides ample space and flexibility for a range of business operations. The location in Chicago offers access to a robust market and convenient transportation links, making it an attractive prospect for a business seeking a strategic industrial, manufacturing, or specialty operation. With its ideal size and versatile zoning, this property presents a compelling opportunity to establish or expand your presence in this dynamic region.