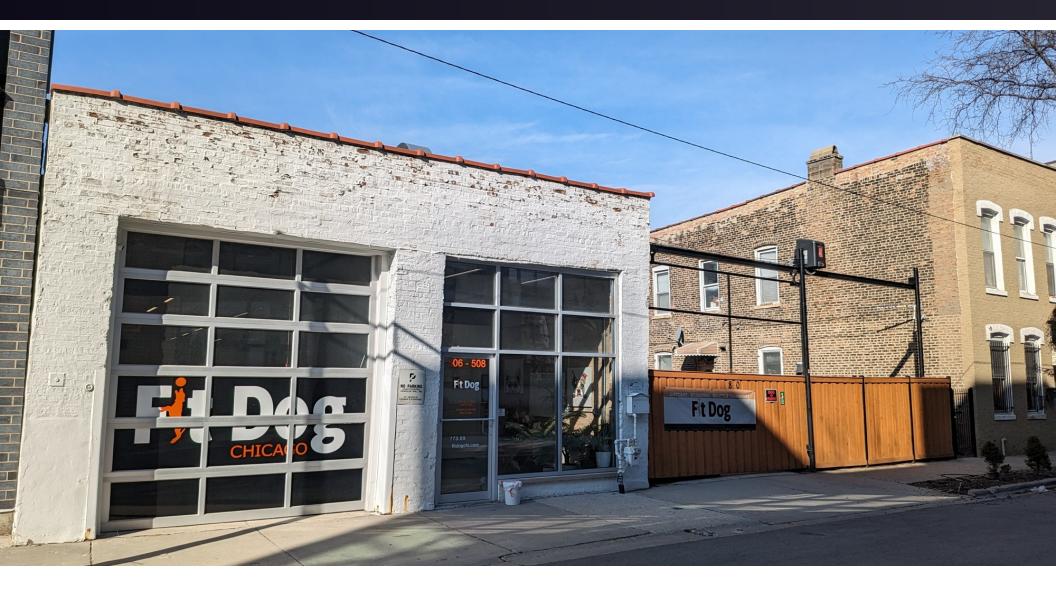

#### **PROPERTY OVERVIEW**

This newly renovated flex/industrial building is for lease in the Kinzie Industrial Corridor.

2,320 SF building with 14' ceilings, sealed concrete floors and a drive-in door. Zoned M1-2, it provides ample space and flexibility for a range of business operations. The location in Chicago offers access to a robust market and convenient transportation links, making it an attractive prospect for a business seeking a strategic industrial, manufacturing, or specialty operation. With its ideal size and versatile zoning, this property presents a compelling opportunity to establish or expand your presence in this dynamic region.