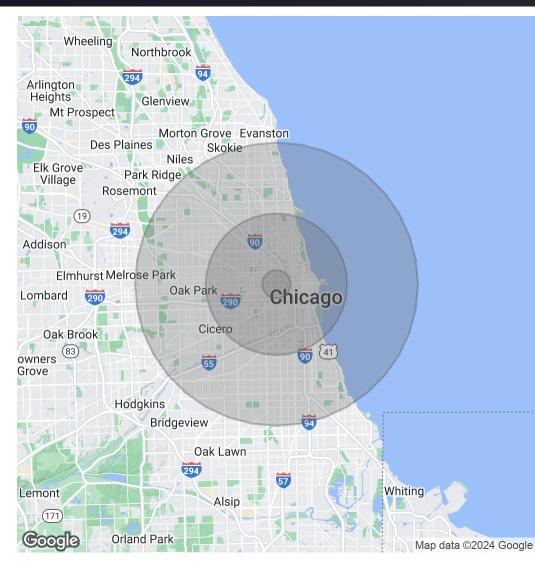

### Flex/Industrial | For Lease

| POPULATION                              | 1 MILE               | 5 MILES                | 10 MILES                     |
|-----------------------------------------|----------------------|------------------------|------------------------------|
| Total Population                        | 49,003               | 1,101,360              | 2,680,063                    |
| Average Age                             | 33.8                 | 34.2                   | 35.9                         |
| Average Age (Male)                      | 34.1                 | 33.9                   | 35.2                         |
| Average Age (Female)                    | 33.7                 | 34.8                   | 36.8                         |
|                                         |                      |                        |                              |
| HOUSEHOLDS & INCOME                     | 1 MILE               | 5 MILES                | 10 MILES                     |
| HOUSEHOLDS & INCOME<br>Total Households | <b>1 MILE</b> 25,364 | <b>5 MILES</b> 530,784 | <b>10 MILES</b><br>1,186,376 |
|                                         |                      |                        |                              |
| Total Households                        | 25,364               | 530,784                | 1,186,376                    |