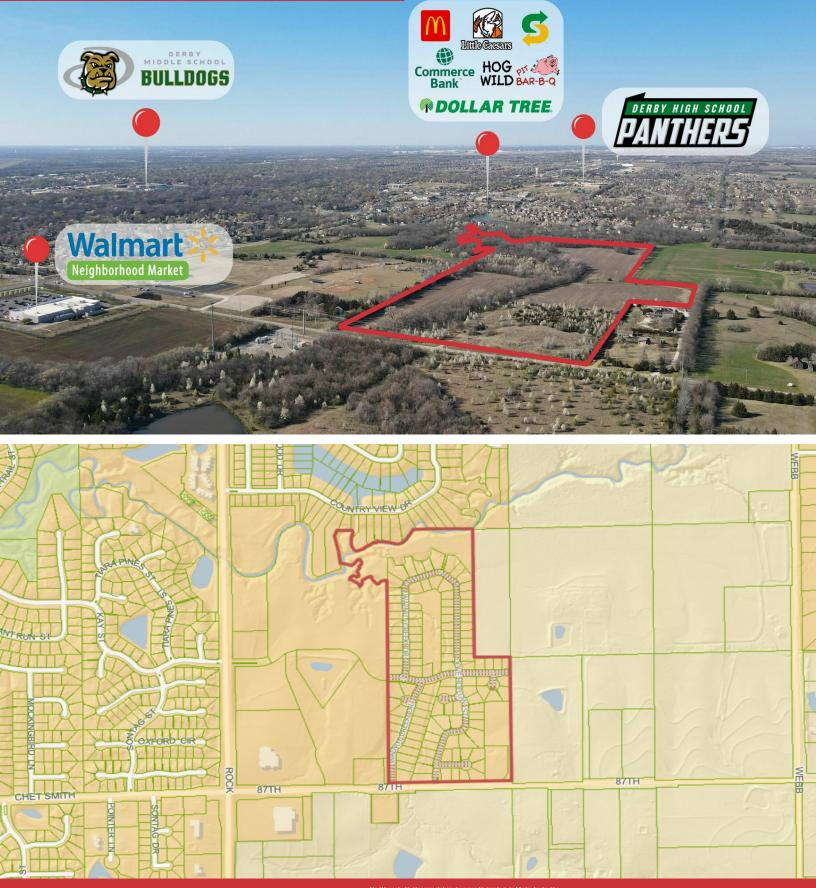

## FOR SALE

East 87th Street and North Rock Rd Derby, KS 67037

## Land Information | +-55 Acres

- 119 Single Family Platted Lots
- Located in Dove Hollow Addition at 87th and Rock in Derby, KS
- +- 55 Acres
- Zoning: R1 Single Family Residential
- Lot Price: \$25,000/Lot
- Total Package Price: \$2,975,000 (+-\$54,000/Acre)