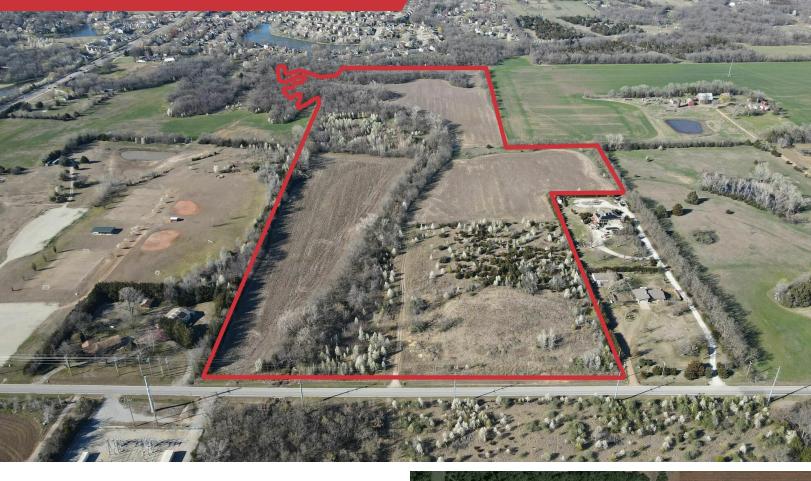

## FOR SALE

East 87th Street and North Rock Rd Derby, KS 67037

## Land Information | +-55 Acres

- 119 Single Family Platted Lots
- Located in Dove Hollow Addition at 87th and Rock in Derby, KS
- +- 55 Acres
- Zoning: R1 Single Family Residential
- Lot Price: \$25,000/Lot
- Total Package Price: \$2,975,000 (+-\$54,000/Acre)