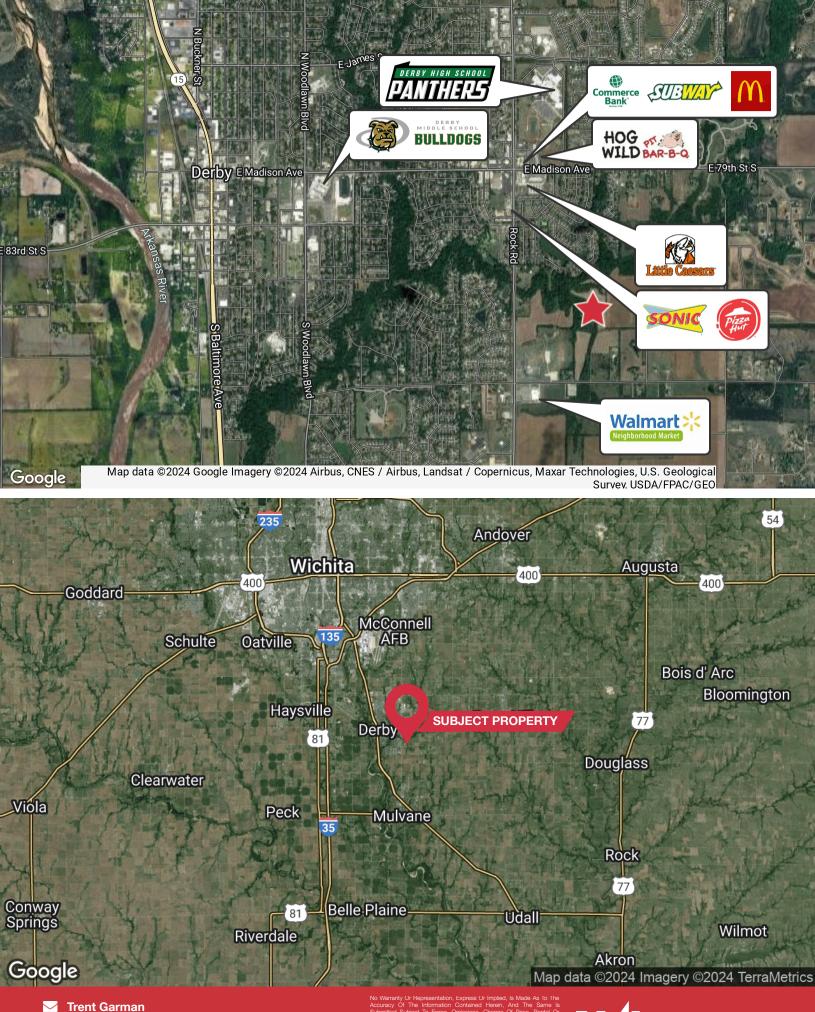

## FOR SALE

East 87th Street and North Rock Rd Derby, KS 67037

## Land Information | +-55 Acres

- 119 Single Family Platted Lots
- Located in Dove Hollow Addition at 87th and Rock in Derby, KS
- +- 55 Acres
- Zoning: R1 Single Family Residential
- Lot Price: \$25,000/Lot
- Total Package Price: \$2,975,000 (+-\$54,000/Acre)