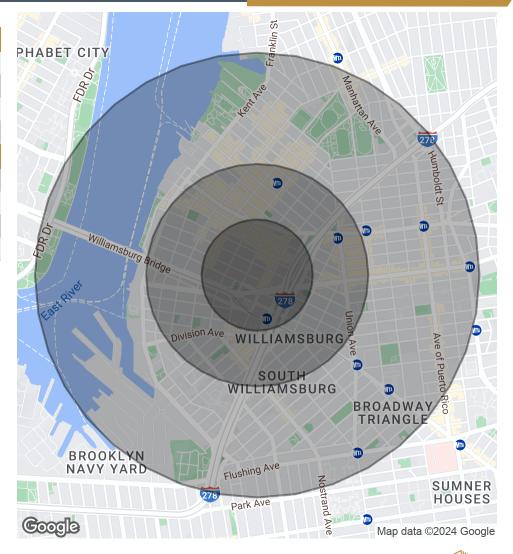

| DEMOGRAPHICS      | 0.25 MILES | 0.5 MILES | 1 MILE    |
|-------------------|------------|-----------|-----------|
| Total Households  | 6,067      | 22,522    | 59,649    |
| Total Population  | 13,069     | 53,090    | 148,766   |
| Average HH Income | \$101,854  | \$113,932 | \$107,607 |

#### **RETAIL PROPERTY FOR LEASE**

| POPULATION                            | 0.25 MILES       | 0.5 MILES | 1 MILE  |
|---------------------------------------|------------------|-----------|---------|
| Total Population                      | 13,069           | 53,090    | 148,766 |
| Average Age                           | 33.2             | 29.4      | 28.7    |
| Average Age (Male)                    | 33.7             | 28.8      | 27.9    |
| Average Age (Female)                  | 34.8             | 31.4      | 30.3    |
| HOUSEHOLDS & INCOME                   | 0.25 MILES       | 0.5 MILES | 1 MILE  |
| Total Households                      | 6,067            | 22,522    | 59,649  |
|                                       |                  | ,~        | ,       |
| # of Persons per HH                   | 2.2              | 2.4       | 2.5     |
| # of Persons per HH Average HH Income | 2.2<br>\$101,854 | •         | ,       |
| ·                                     |                  | 2.4       | 2.5     |