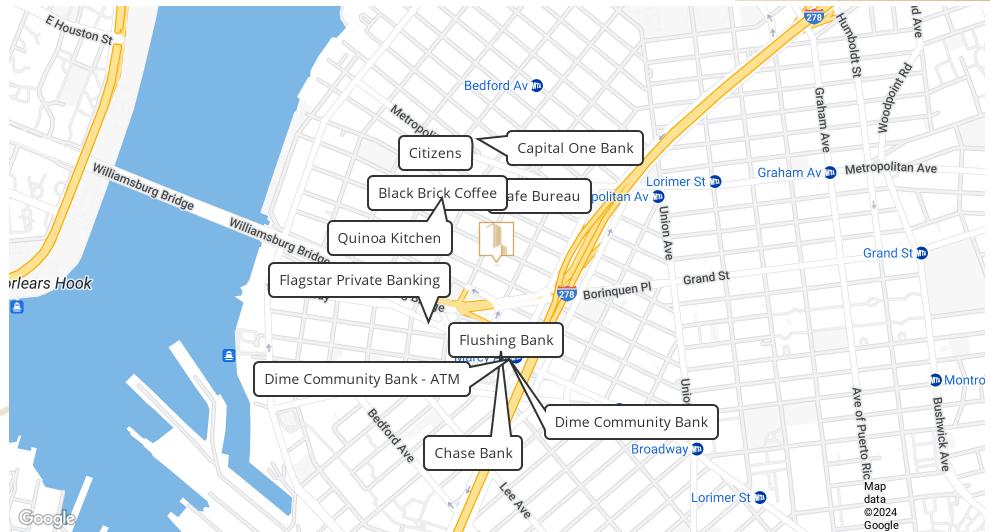

#### PROPERTY DESCRIPTION

Small retail space on a great block close to the Havemeyer Ave vibrant shopping experience

#### **PROPERTY HIGHLIGHTS**

| OFFERING SUMMARY |                              |
|------------------|------------------------------|
| Lease Rate:      | \$2,600.00 per month (Gross) |
| Number of Units: | 12                           |
| Available SF:    | 700 SF                       |
| Building Size:   | 11,000 SF                    |