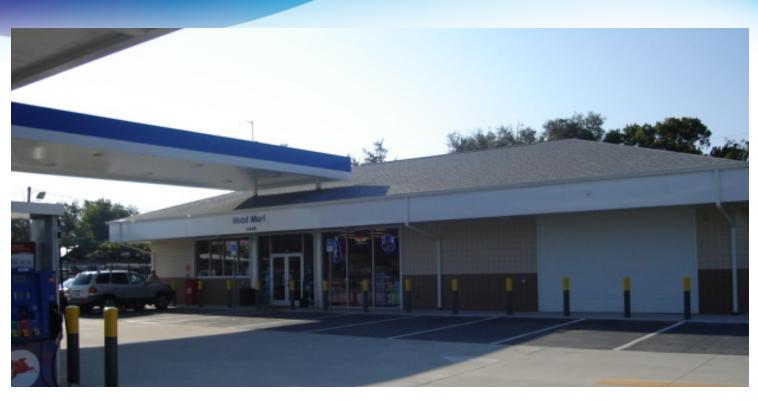

## **FOR LEASE**

Gas Station C-Store Retail Space • 1449 W King St Cocoa, FL 32922

### **PROPERTY OVERVIEW**

One unit available with façade signage.

Great visibility

Easy access

High traffic

#### **LOCATION OVERVIEW**

Property is located on a major artery, King St. (SR 520) that leads from A1A, beachside all the way to Orlando.

Located on the corner of SR 520 and Clearlake Road, both major arteries in Cocoa, FL.