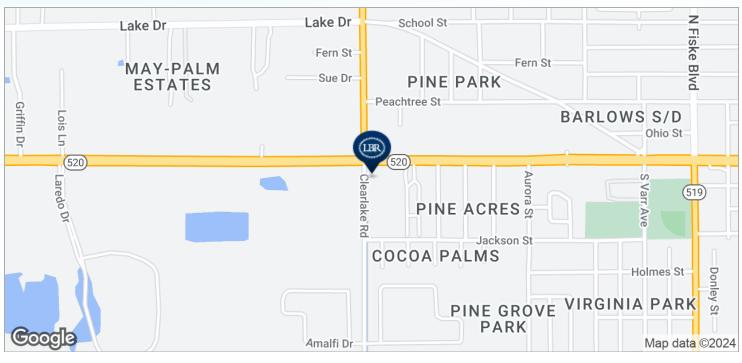

#### **LOCATION OVERVIEW**

Property is located on a major artery, King St. (SR 520) that leads from A1A, beachside all the way to Orlando.

Located on the corner of SR 520 and Clearlake Road, both major arteries in Cocoa, FL.

## **LOCATION MAPS**

Gas Station C-Store Retail Space • 1449 W King St Cocoa, FL 32922