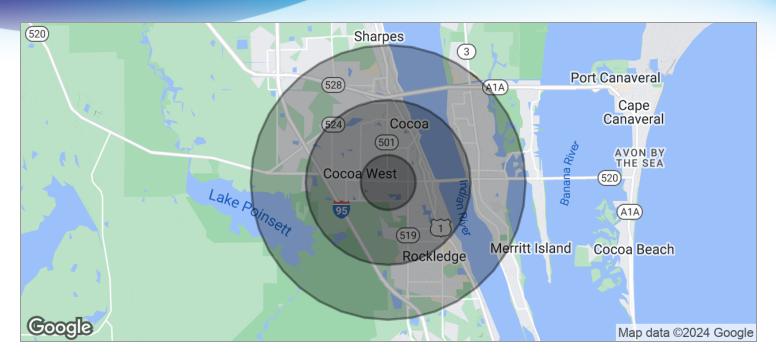

## **DEMOGRAPHICS MAP**

Gas Station C-Store Retail Space • 1449 W King St Cocoa, FL 32922

| POPULATION                           | I MILE          | 3 MILES               | 5 MILES               |  |
|--------------------------------------|-----------------|-----------------------|-----------------------|--|
| TOTAL POPULATION                     | 5,077           | 38,528                | 80,578                |  |
| MEDIAN AGE                           | 36.9            | 39.4                  | 42.0                  |  |
| MEDIAN AGE (MALE)                    | 35.8            | 38.1                  | 40.9                  |  |
| MEDIAN AGE (FEMALE)                  | 40.0            | 40.5                  | 42.5                  |  |
|                                      |                 |                       |                       |  |
| HOUSEHOLDS & INCOME                  | I MILE          | 3 MILES               | 5 MILES               |  |
| HOUSEHOLDS & INCOME TOTAL HOUSEHOLDS | 1 MILE<br>2,182 | <b>3 MILES</b> 15,745 | <b>5 MILES</b> 32,674 |  |
|                                      |                 |                       |                       |  |
| TOTAL HOUSEHOLDS                     | 2,182           | 15,745                | 32,674                |  |