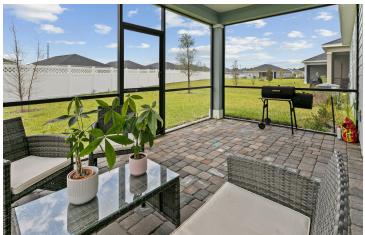

#### PROPERTY OVERVIEW

Introducing a premier investment opportunity in a prime St. Augustine location. This meticulously crafted, 2,124 SF building was thoughtfully constructed in 2022, offering a modern design and architectural appeal. Beautiful house currently leased until May 31, 2025 for \$2,950 a month. Tenant pays all utilities. 3 bed/2 bath single house with office and retreat. Charming single-story "Charle" floorplan from Lennar nestled on a spacious 50ft lot. The open kitchen concept, centered around a California island adorned with quartz counters, impeccably complementing the 42-inch gray cabinetry and top-tier Frigidaire stainless steel appliances, including a gas range. Step out to screened-in lanai overlooking the backyard. The spacious primary suite has large walk-in closet, bath w/dual vanities, shower & separate tub. Resort style amenities w/pools, tennis, pickleball, clubhouse, parks & more. A-rated St. Johns county schools. Low HOA & No CDD. With 100% occupancy by stable, long-term tenants, this property ensures a hassle-free, incomegenerating investment for prospective special purpose investors. The meticulously engineered construction and modern amenities elevate the property's desirability, while its strategic positioning promises future appreciation and value growth. With residential zoning and a turnkey, fully leased status, this property presents an attractive opportunity for passive income and long-term stability, making it a standout investment option in the market.