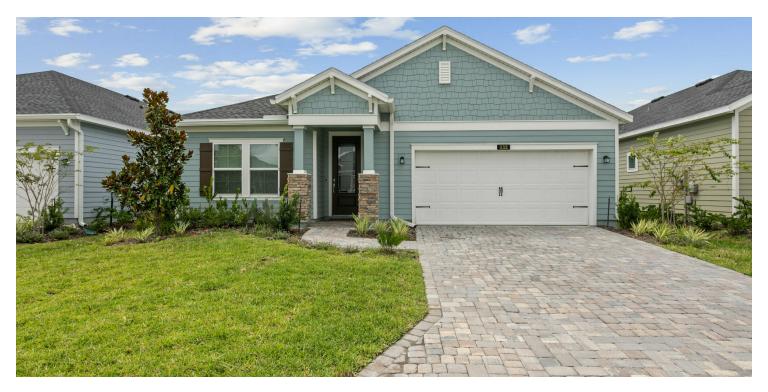

132 MONTHAVEN DRIVE, ST AUGUSTINE, FL 32092

#### PROPERTY OVERVIEW

Introducing a premier investment opportunity in a prime St. Augustine location. This meticulously crafted, 2,124 SF building was thoughtfully constructed in 2022, offering a modern design and architectural appeal. Beautiful house currently leased until May 31, 2025 for \$2,950 a month. Tenant pays all utilities. 3 bed/2 bath single house with office and retreat. Charming single-story "Charle" floorplan from Lennar nestled on a spacious 50ft lot. The open kitchen concept, centered around a California island adorned with quartz counters, impeccably complementing the 42-inch gray cabinetry and top-tier Frigidaire stainless steel appliances, including a gas range. Step out to screened-in lanai overlooking the backyard. The spacious primary suite has large walk-in closet, bath w/dual vanities, shower & separate tub. Resort style amenities w/pools, tennis, pickleball, clubhouse, parks & more. A-rated St. Johns county schools. Low HOA & No CDD. With 100% occupancy by stable, long-term tenants, this property ensures a hassle-free, incomegenerating investment for prospective special purpose investors. The meticulously engineered construction and modern amenities elevate the property's desirability, while its strategic positioning promises future appreciation and value growth. With residential zoning and a turnkey, fully leased status, this property presents an attractive opportunity for passive income and long-term stability, making it a standout investment option in the market.