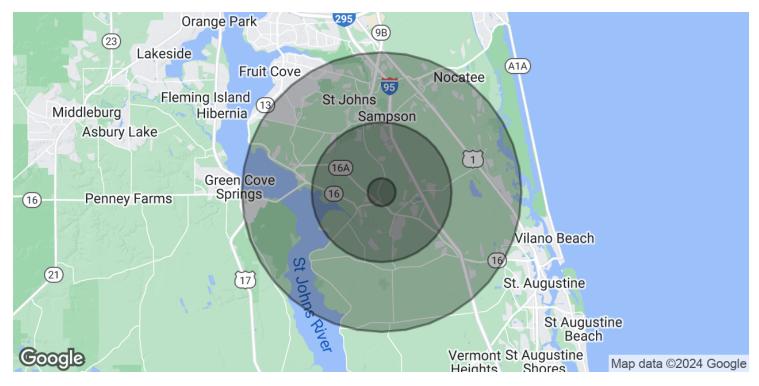

### KIMBERLY SIEVERT

904.631.6335

132 MONTHAVEN DRIVE, ST AUGUSTINE, FL 32092

| POPULATION           | 1 MILE | 5 MILES | 10 MILES |
|----------------------|--------|---------|----------|
| Total Population     | 580    | 34,290  | 123,249  |
| Average Age          | 52.5   | 42.5    | 40.2     |
| Average Age (Male)   | 54.4   | 43.1    | 40.7     |
| Average Age (Female) | 51.2   | 41.8    | 39.1     |

| HOUSEHOLDS & INCOME | 1 MILE    | 5 MILES   | 10 MILES  |
|---------------------|-----------|-----------|-----------|
| Total Households    | 238       | 13,396    | 44,080    |
| # of Persons per HH | 2.4       | 2.6       | 2.8       |
| Average HH Income   | \$79,197  | \$90,700  | \$110,714 |
| Average House Value | \$282,171 | \$317,934 | \$346,901 |

<sup>\*</sup> Demographic data derived from 2020 ACS - US Census

904.631.6335

132 MONTHAVEN DRIVE, ST AUGUSTINE, FL 32092