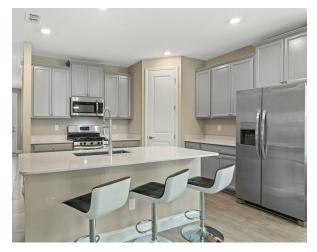

#### PROPERTY OVERVIEW

Introducing a premier investment opportunity in a prime St. Augustine location. This meticulously crafted, 2,124 SF building was thoughtfully constructed in 2022, offering a modern design and architectural appeal. Beautiful house currently leased until May 31, 2025 for \$2,950 a month. Tenant pays all utilities. 3 bed/2 bath single house with office and retreat. Charming single-story "Charle" floorplan from Lennar nestled on a spacious 50ft lot. The open kitchen concept, centered around a California island adorned with quartz counters, impeccably complementing the 42-inch gray cabinetry and top-tier Frigidaire stainless steel appliances, including a gas range. Step out to screened-in lanai overlooking the backyard. The spacious primary suite has large walk-in closet, bath w/dual vanities, shower & separate tub. Resort style amenities w/pools, tennis, pickleball, clubhouse, parks & more. A-rated St. Johns county schools. Low HOA & No CDD. With 100% occupancy by stable, long-term tenants, this property ensures a hassle-free, incomegenerating investment for prospective special purpose investors. The meticulously engineered construction and modern amenities elevate the property's desirability, while its strategic positioning promises future appreciation and value growth. With residential zoning and a turnkey, fully leased status, this property presents an attractive opportunity for passive income and long-term stability, making it a standout investment option in the market.