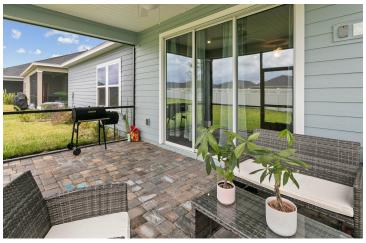

#### PROPERTY OVERVIEW

Introducing a premier investment opportunity in a prime St. Augustine location. This meticulously crafted, 2,124 SF building was thoughtfully constructed in 2022, offering a modern design and architectural appeal. Beautiful house currently leased until May 31, 2025 for \$2,950 a month. Tenant pays all utilities. 3 bed/2 bath single house with office and retreat. Charming single-story "Charle" floorplan from Lennar nestled on a spacious 50ft lot. The open kitchen concept, centered around a California island adorned with quartz counters, impeccably complementing the 42-inch gray cabinetry and top-tier Frigidaire stainless steel appliances, including a gas range. Step out to screened-in lanai overlooking the backyard. The spacious primary suite has large walk-in closet, bath w/dual vanities, shower & separate tub. Resort style amenities w/pools, tennis, pickleball, clubhouse, parks & more. A-rated St. Johns county schools. Low HOA & No CDD. With 100% occupancy by stable, long-term tenants, this property ensures a hassle-free, incomegenerating investment for prospective special purpose investors. The meticulously engineered construction and modern amenities elevate the property's desirability, while its strategic positioning promises future appreciation and value growth. With residential zoning and a turnkey, fully leased status, this property presents an attractive opportunity for passive income and long-term stability, making it a standout investment option in the market.