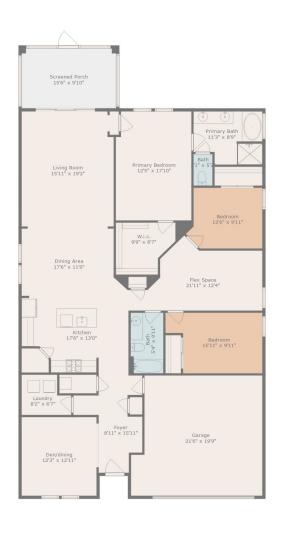

### KIMBERLY SIEVERT

904.631.6335

132 MONTHAVEN DRIVE, ST AUGUSTINE, FL 32092

Dimensions Are Approximate.

904.631.6335

132 MONTHAVEN DRIVE, ST AUGUSTINE, FL 32092