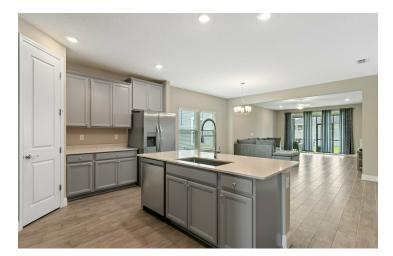

#### PROPERTY OVERVIEW

Introducing a premier investment opportunity in a prime St. Augustine location. This meticulously crafted, 2,124 SF building was thoughtfully constructed in 2022, offering a modern design and architectural appeal. Beautiful house currently leased until May 31, 2025 for \$2,950 a month. Tenant pays all utilities. 3 bed/2 bath single house with office and retreat. Charming single-story "Charle" floorplan from Lennar nestled on a spacious 50ft lot. The open kitchen concept, centered around a California island adorned with quartz counters, impeccably complementing the 42-inch gray cabinetry and top-tier Frigidaire stainless steel appliances, including a gas range. Step out to screened-in lanai overlooking the backyard. The spacious primary suite has large walk-in closet, bath w/dual vanities, shower & separate tub. Resort style amenities w/pools, tennis, pickleball, clubhouse, parks & more. A-rated St. Johns county schools. Low HOA & No CDD. With 100% occupancy by stable, long-term tenants, this property ensures a hassle-free, incomegenerating investment for prospective special purpose investors. The meticulously engineered construction and modern amenities elevate the property's desirability, while its strategic positioning promises future appreciation and value growth. With residential zoning and a turnkey, fully leased status, this property presents an attractive opportunity for passive income and long-term stability, making it a standout investment option in the market.