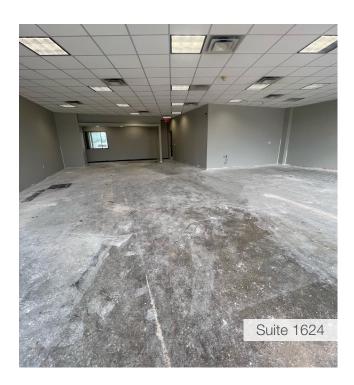

#### **Property Description**

- Suite 1600: Joy's Shipping, 40' wide x 60' deep, 2,400 SF.
- Suite 1608: 21' wide x 60' deep, 1,260 SF, tile floor with showroom 21' x 44.5', back storage & restrooms available.
- Suite 1616: 46.5' wide x 60' deep, 2,800 SF, open floor plan with a single restroom, two separate front doors.
- Suite 1624: 40' wide x 60' deep, 2,400 SF, break room, one office, two storage rooms, 39' wide x 25' deep showroom then 23' x 20', two restrooms.