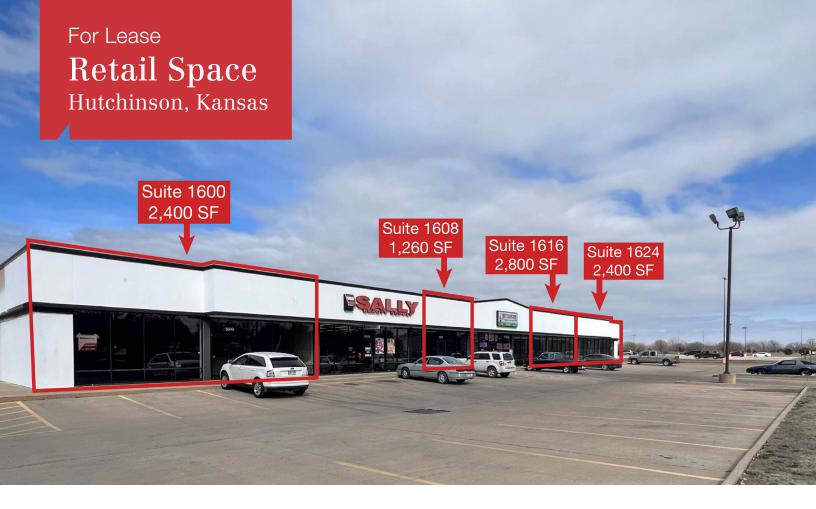

### **Property Highlights**

- Four (4) suites available
- Suites size available from 1,260 to 5,200 SF, can be combined
- Building Size: 12,170 SF
- Existing Tenants: Sally Beauty, Hutchinson Vape & Tobacco
- Lease Rate: \$8.00/SF NNN (Est. Nets: \$4.00/SF)

#### **Property Description**

- Suite 1600: Joy's Shipping, 40' wide x 60' deep, 2,400 SF.
- Suite 1608: 21' wide x 60' deep, 1,260 SF, tile floor with showroom 21' x 44.5', back storage & restrooms available.
- Suite 1616: 46.5' wide x 60' deep, 2,800 SF, open floor plan with a single restroom, two separate front doors.
- Suite 1624: 40' wide x 60' deep, 2,400 SF, break room, one office, two storage rooms, 39' wide x 25' deep showroom then 23' x 20', two restrooms.