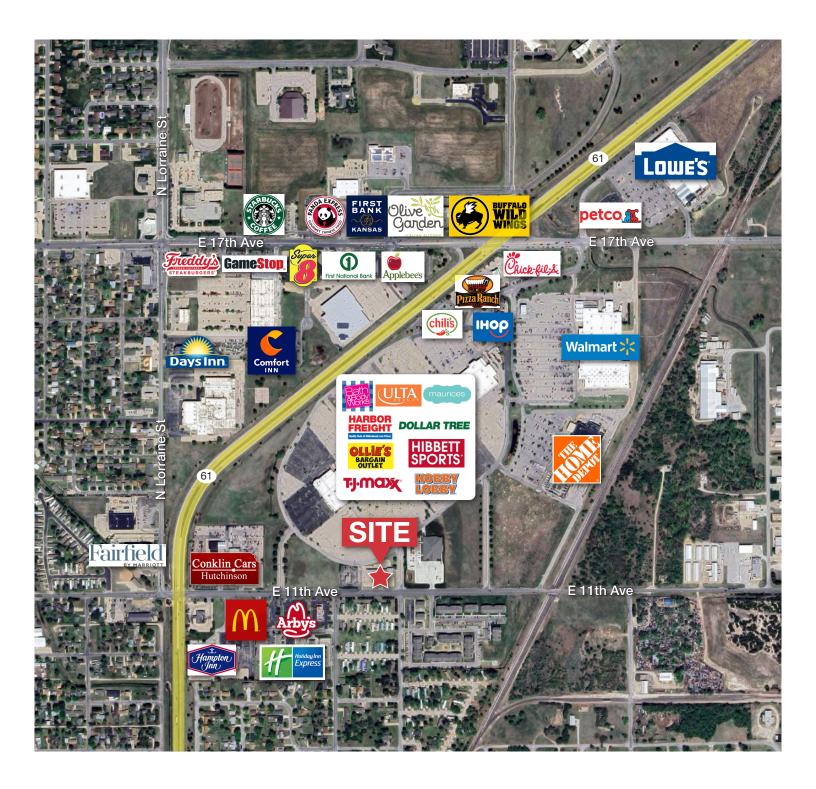

| Property Description |
|----------------------|
|----------------------|

Highly visible retail space in Hutchinson, Kansas for sale or lease. The property is near the major intersection of 17th and Lorraine St. adjacent to the Hutchinson Mall. Area users include: Wal-Mart, Home Depot, Lowe's, Hobby Lobby, Subway, Arby's, McDonald's, and numerous more.