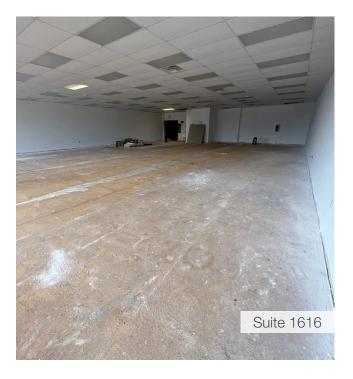

#### **Property Description**

- Suite 1600: Joy's Shipping, 40' wide x 60' deep, 2,400 SF.
- Suite 1608: 21' wide x 60' deep, 1,260 SF, tile floor with showroom 21' x 44.5', back storage & restrooms available.
- Suite 1616: 46.5' wide x 60' deep, 2,800 SF, open floor plan with a single restroom, two separate front doors.
- Suite 1624: 40' wide x 60' deep, 2,400 SF, break room, one office, two storage rooms, 39' wide x 25' deep showroom then 23' x 20', two restrooms.