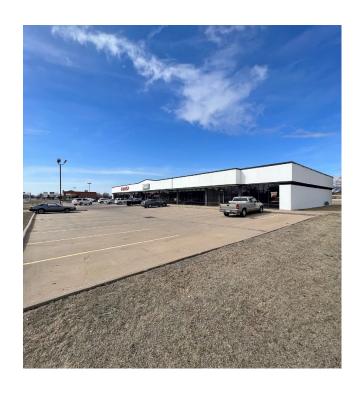

| Property Description |
|----------------------|
|----------------------|

Highly visible retail space in Hutchinson, Kansas for sale or lease. The property is near the major intersection of 17th and Lorraine St. adjacent to the Hutchinson Mall. Area users include: Wal-Mart, Home Depot, Lowe's, Hobby Lobby, Subway, Arby's, McDonald's, and numerous more.

#### **Property Description**

- Suite 1600: Joy's Shipping, 40' wide x 60' deep, 2,400 SF.
- Suite 1608: 21' wide x 60' deep, 1,260 SF, tile floor with showroom 21' x 44.5', back storage & restrooms available.
- Suite 1616: 46.5' wide x 60' deep, 2,800 SF, open floor plan with a single restroom, two separate front doors.
- Suite 1624: 40' wide x 60' deep, 2,400 SF, break room, one office, two storage rooms, 39' wide x 25' deep showroom then 23' x 20', two restrooms.