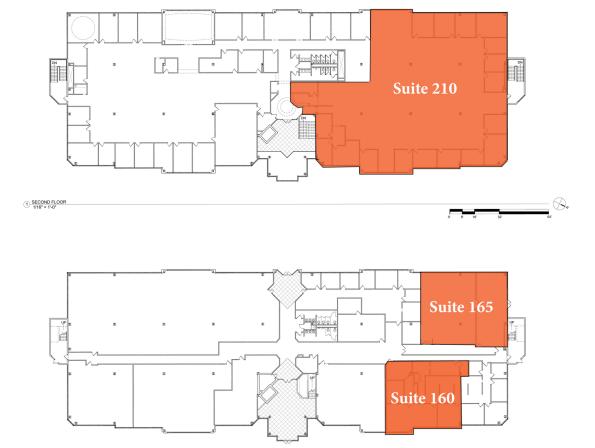

#### LAURA MARTIN, CCIM, CPM O: 717.737.2422 x1001 laura martin@syn.com

laura.martin@svn.com PA #RM419784

| ② FIRST FLOOR<br>116* + 10° |                   |  |  |  |
|-----------------------------|-------------------|--|--|--|
| 2 1/16" = 1'-0"             | V*                |  |  |  |
|                             |                   |  |  |  |
|                             | 0' 8' 16' 32' 64' |  |  |  |
|                             |                   |  |  |  |

#### **AVAILABLE SPACES**

| SUITE     | TENANT    | SIZE (SF) | LEASE TYPE   | LEASE RATE    |
|-----------|-----------|-----------|--------------|---------------|
| Suite 160 | Available | 2,361 SF  | Full Service | \$21.95 SF/yr |
| Suite 165 | Available | 3,162 SF  | Full Service | \$21.95 SF/yr |
| Suite 210 | Available | 12,213 SF | Full Service | \$21.95 SF/yr |