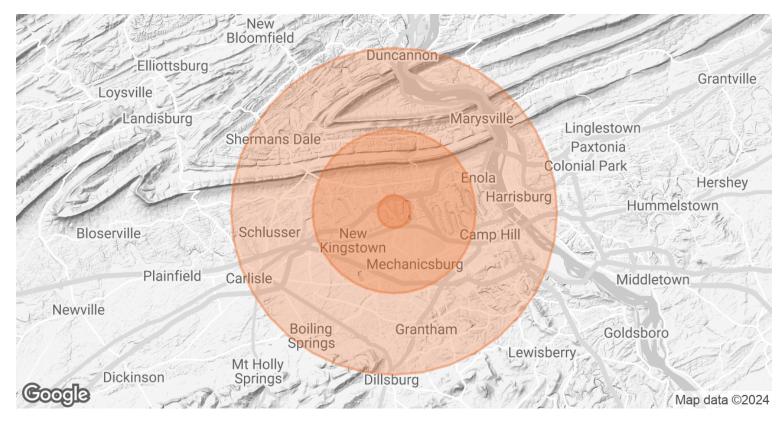

## **DEMOGRAPHICS MAP & REPORT**

| POPULATION           | 1 MILE   | 5 MILES  | 10 MILES |
|----------------------|----------|----------|----------|
| TOTAL POPULATION     | 915      | 60,273   | 222,683  |
| AVERAGE AGE          | 43.4     | 41.5     | 40.8     |
| AVERAGE AGE (MALE)   | 43.5     | 40.1     | 39.3     |
| AVERAGE AGE (FEMALE) | 43.2     | 42.9     | 41.6     |
| HOUSEHOLDS & INCOME  | 1 MILE   | 5 MILES  | 10 MILES |
| TOTAL HOUSEHOLDS     | 373      | 25,594   | 92,446   |
| # OF PERSONS PER HH  | 2.5      | 2.4      | 2.4      |
|                      |          | +        | A75 450  |
| AVERAGE HH INCOME    | \$95,009 | \$88,867 | \$75,452 |

\* Demographic data derived from 2020 ACS - US Census

LAURA MARTIN, CCIM, CPM O: 717.737.2422 x1001 laura.martin@svn.com PA #RM419784