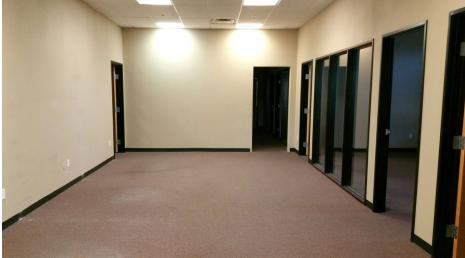

#### **PROPERTY HIGHLIGHTS**

- Available September 1, 2024
- 3,871 SF Office Build Out Includes: 9 Offices, Reception Area, Cubicle Area, Conference Room, Bullpen Area, Work Room, Break Room and Storage Room
- Includes Shared Use of Interior Common Area Restrooms
- Gorgeous landscaped exterior with grassy areas and pathways
- Great Space for Law Firm; within Minutes from the Maricopa County Court Complex
- Covered Parking Available
- Monument, Building Door & Lobby Signage Available