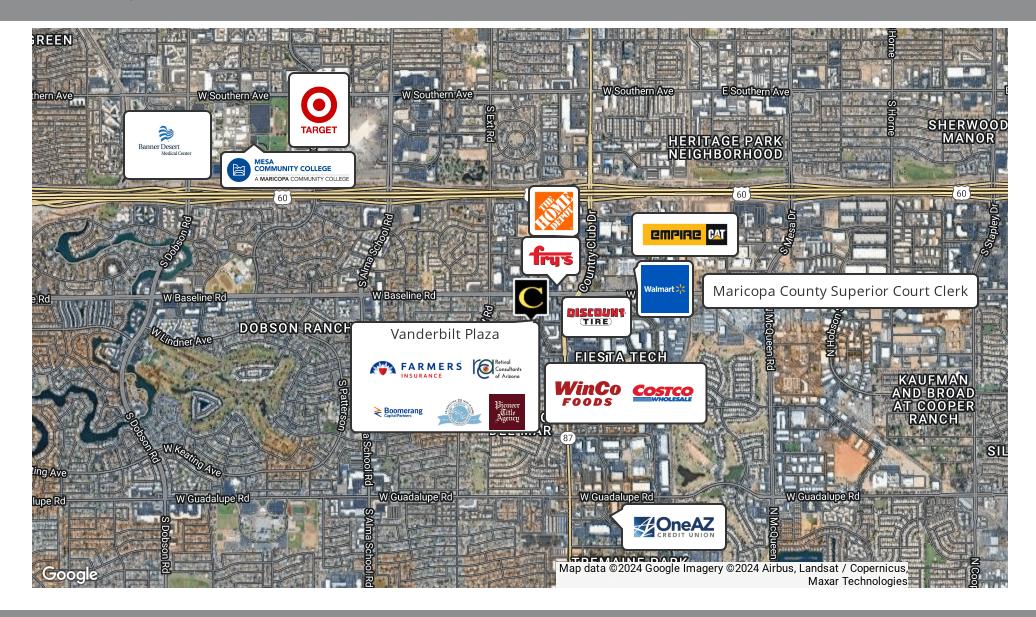

#### **LOCATION OVERVIEW**

Located in the Vanderbilt Plaza Professional Park just off Baseline and Country Club in Mesa. Within 1 mile of the US-60 and quick access to the 101-Price Freeway. 3 Miles to Banner Desert Medical Center and within minutes to the Maricopa County Southeast complex (Superior Court & County Sheriff). Adjacent to San Posada, a 380 unit luxury apartment complex. Strong corporate office area with Fiesta Tech Center within 1 Mile.