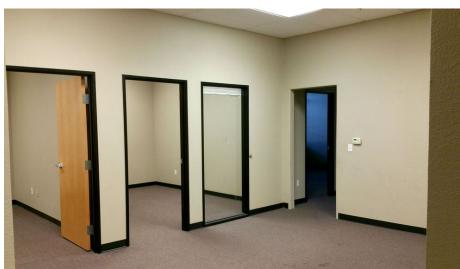

#### **PROPERTY HIGHLIGHTS**

- Available September 1, 2024
- 3,871 SF Office Build Out Includes: 9 Offices, Reception Area, Cubicle Area, Conference Room, Bullpen Area, Work Room, Break Room and Storage Room
- Includes Shared Use of Interior Common Area Restrooms
- Gorgeous landscaped exterior with grassy areas and pathways
- Great Space for Law Firm; within Minutes from the Maricopa County Court Complex
- Covered Parking Available
- Monument, Building Door & Lobby Signage Available