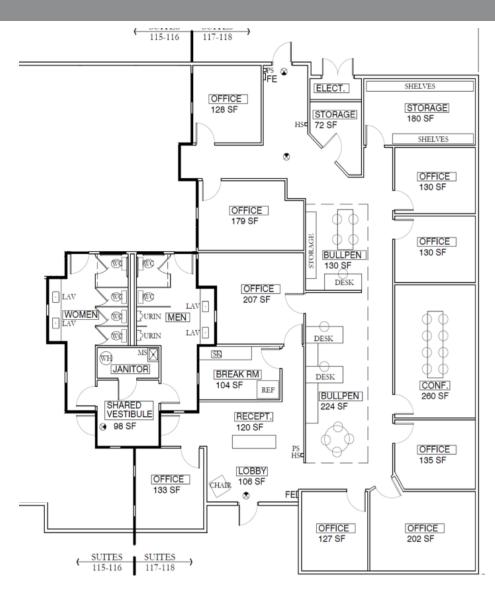

#### PROPERTY SUMMARY

Available SF: 3,871 SF

Lease Rate: \$19.50 SF/yr (NNN)

Building Size: 8,019 SF

Cross Streets: SWC Baseline Rd & Country Club Drive

#### **PROPERTY HIGHLIGHTS**

- Available September 1, 2024
- 3,871 SF Office Build Out Includes: 9 Offices, Reception Area, Cubicle Area, Conference Room, Bullpen Area, Work Room, Break Room and Storage Room
- Includes Shared Use of Interior Common Area Restrooms
- Gorgeous landscaped exterior with grassy areas and pathways
- Great Space for Law Firm; within Minutes from the Maricopa County Court Complex
- Covered Parking Available
- Monument, Building Door & Lobby Signage Available