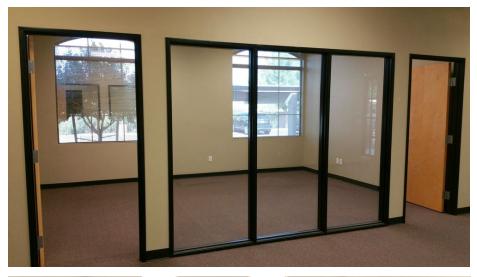

#### **PROPERTY HIGHLIGHTS**

- Available September 1, 2024
- 3,871 SF Office Build Out Includes: 9 Offices, Reception Area, Cubicle Area, Conference Room, Bullpen Area, Work Room, Break Room and Storage Room
- Includes Shared Use of Interior Common Area Restrooms
- Gorgeous landscaped exterior with grassy areas and pathways
- Great Space for Law Firm; within Minutes from the Maricopa County Court Complex
- Covered Parking Available
- Monument, Building Door & Lobby Signage Available