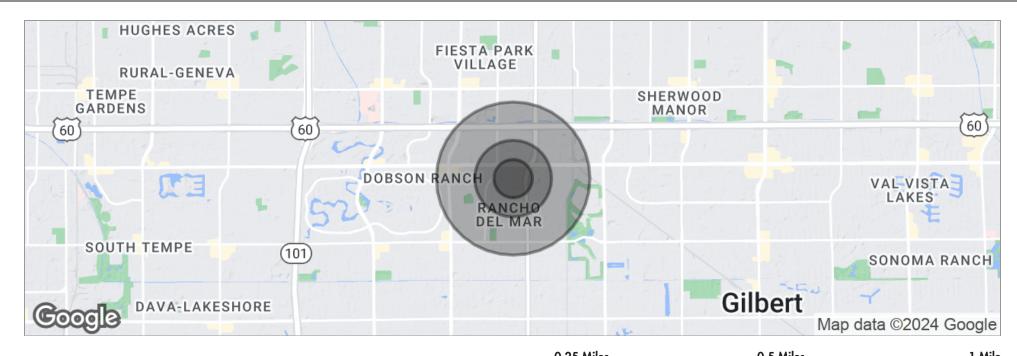

|                     | 0.25 Miles | 0.5 Miles | I Mile    |
|---------------------|------------|-----------|-----------|
| Total Population    | 1,218      | 4,040     | 14,224    |
| Population Density  | 6,203      | 5,144     | 4,528     |
| Median Age          | 34.9       | 35.0      | 35.1      |
| Median Age (Male)   | 34.4       | 34.9      | 35.2      |
| Median Age (Female) | 38.7       | 37.1      | 35.6      |
| Total Households    | 427        | 1,633     | 6,207     |
| # of Persons Per HH | 2.9        | 2.5       | 2.3       |
| Average HH Income   | \$95,066   | \$80,373  | \$73,891  |
| Average House Value | \$289,613  | \$228,508 | \$209,041 |
|                     |            |           |           |