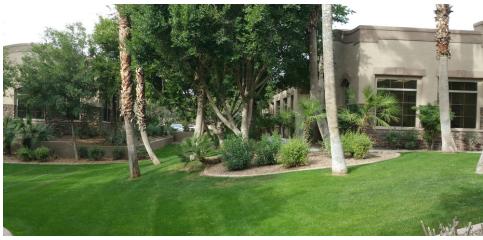

#### **PROPERTY HIGHLIGHTS**

- Available September 1, 2024
- 3,871 SF Office Build Out Includes: 9 Offices, Reception Area, Cubicle Area, Conference Room, Bullpen Area, Work Room, Break Room and Storage Room
- Includes Shared Use of Interior Common Area Restrooms
- Gorgeous landscaped exterior with grassy areas and pathways
- Great Space for Law Firm; within Minutes from the Maricopa County Court Complex
- Covered Parking Available
- Monument, Building Door & Lobby Signage Available