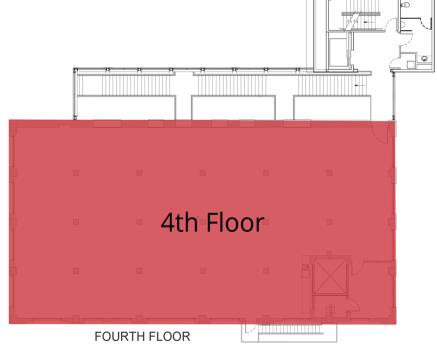

## **Property Description**

Introducing an exceptional leasing opportunity at 13 N 23rd St, Billings, MT, 59101. This prime property offers two versatile spaces suitable for a wide range of commercial ventures. It offers a strategic location and modern amenities, including parking, shared conference area and break room, and customizable floor plans.

#### **OFFERING SUMMARY**

| Lease Rate:    | \$12.00 SF/yr (NNN) |
|----------------|---------------------|
| Available SF:  | 6,048 - 12,096 SF   |
| Lot Size:      | 22,155 SF           |
| Building Size: | 41,503 SF           |