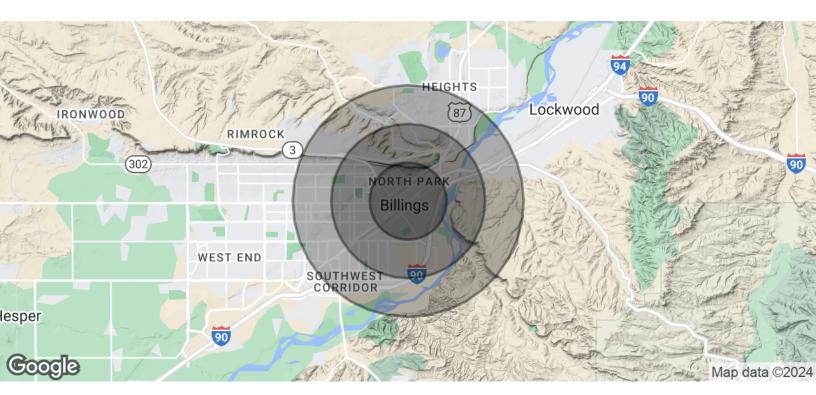

| DEMOGRAPHICS      | 1 MILE   | 2 MILES  | 3 MILES  |
|-------------------|----------|----------|----------|
| Total Households  | 3,691    | 12,004   | 23,551   |
| Total Population  | 7,746    | 26,933   | 54,224   |
| Average HH Income | \$58,928 | \$72,300 | \$76,356 |

### Matt Robertson, SIOR

| POPULATION           | 1 MILE   | 2 MILES  | 3 MILES  |
|----------------------|----------|----------|----------|
| Total Population     | 7,746    | 26,933   | 54,224   |
| Average Age          | 40       | 39       | 39       |
| Average Age (Male)   | 39       | 39       | 38       |
| Average Age (Female) | 40       | 40       | 40       |
| HOUSEHOLDS & INCOME  | 1 MILE   | 2 MILES  | 3 MILES  |
| Total Households     | 3,691    | 12,004   | 23,551   |
| # of Persons per HH  | 0.4      |          | 0.0      |
| # OI Persons per nn  | 2.1      | 2.2      | 2.3      |
| Average HH Income    | \$58,928 | \$72,300 | \$76,356 |

Demographics data derived from AlphaMap