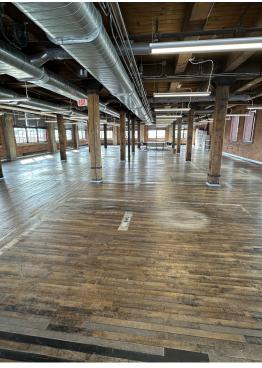

## **Property Description**

Introducing an exceptional leasing opportunity at 13 N 23rd St, Billings, MT, 59101. This prime property offers two versatile spaces suitable for a wide range of commercial ventures. It offers a strategic location and modern amenities, including parking, shared conference area and break room, and customizable floor plans.

#### **OFFERING SUMMARY**

| Lease Rate:    | \$12.00 SF/yr (NNN) |
|----------------|---------------------|
| Available SF:  | 6,048 - 12,096 SF   |
| Lot Size:      | 22,155 SF           |
| Building Size: | 41,503 SF           |