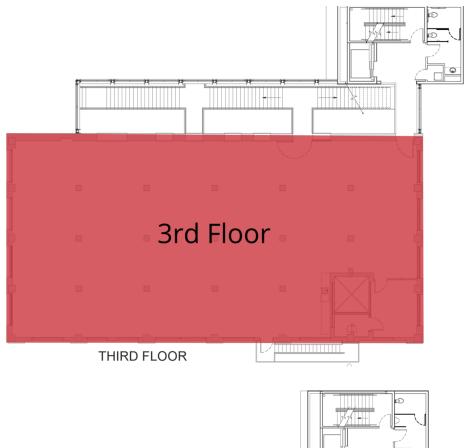

## **Property Description**

Introducing an exceptional leasing opportunity at 13 N 23rd St, Billings, MT, 59101. This prime property offers two versatile spaces suitable for a wide range of commercial ventures. It offers a strategic location and modern amenities, including parking, shared conference area and break room, and customizable floor plans.

#### **OFFERING SUMMARY**

| Lease Rate:    | \$12.00 SF/yr (NNN) |
|----------------|---------------------|
| Available SF:  | 6,048 - 12,096 SF   |
| Lot Size:      | 22,155 SF           |
| Building Size: | 41,503 SF           |