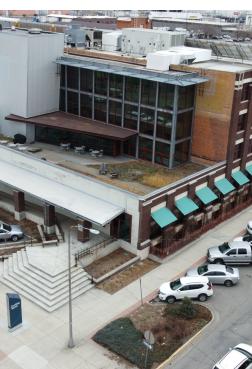

## **Property Description**

Introducing an exceptional leasing opportunity at 13 N 23rd St, Billings, MT, 59101. This prime property offers two versatile spaces suitable for a wide range of commercial ventures. It offers a strategic location and modern amenities, including parking, shared conference area and break room, and customizable floor plans.

## **Property Highlights**

- · Versatile commercial spaces for lease
- Modern amenities and customizable floor plans
- · Ample parking for tenants and visitors
- Excellent visibility and high traffic location
- · Well-maintained building with professional appeal
- · Prime location in a thriving business district
- Spaces suitable for a wide range of commercial ventures
- · Opportunities to secure a prominent business presence
- · Elevate brand visibility in this strategic location