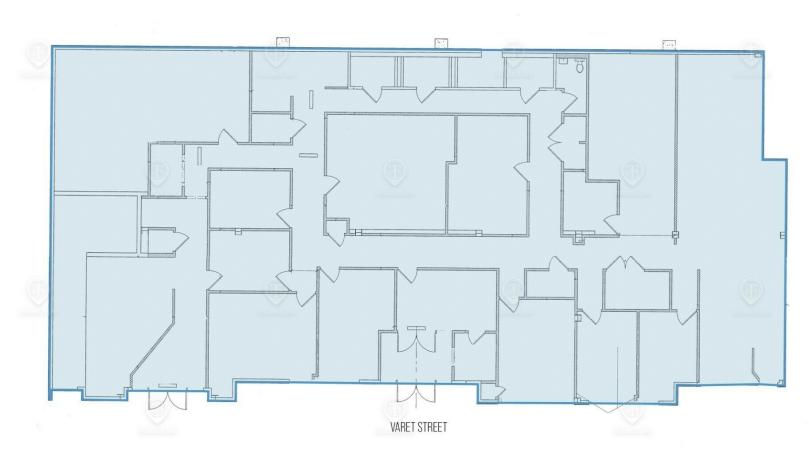

#### Floor Plans

44 Varet St, Brooklyn, NY 11206

# 44 VARET STREET TOTAL AVAILABLE SPACE: 6,000 SF

ALL SQUARE FOOTAGES ARE APPROXIMATE

FOR LEASE • 6,000 SF • For Pricing

Call: 718-437-6100