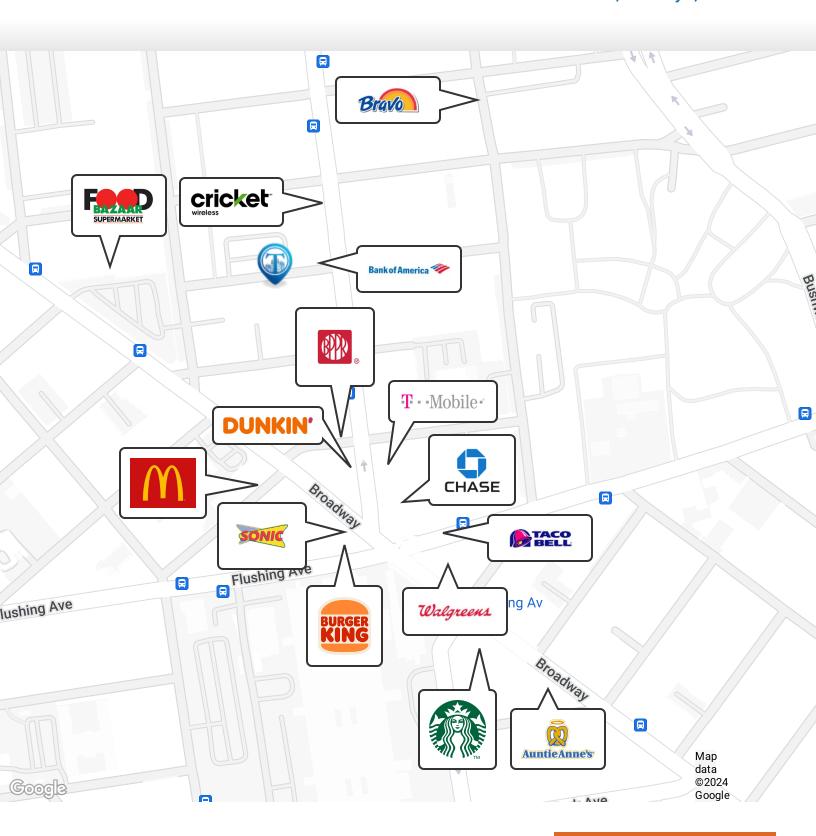

Nearby tenants include FOOD BAZAAR, Chase, Dunkin', McDonald's, Walgreens, Starbucks, Auntie Anne's, Bank of America, Sonic Drive-In, Burger King, Popular Bank, Taco Bell, T-Mobile, Bravo Supermarket, and more!

# Retailer Map

44 Varet St, Brooklyn, NY 11206

FOR LEASE • 6,000 SF • For Pricing

Call: 718-437-6100

Shlomi Bagdadi 718.437.6100 sb@tristatecr.com

Moshe Akiva
718.437.6100 x116

Moshe.A@TriStateCR.com