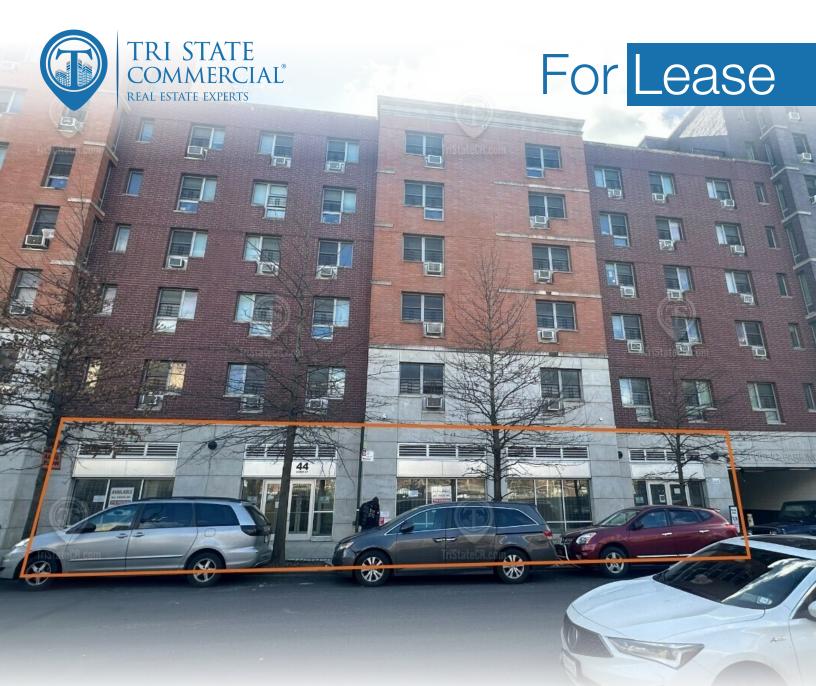

# Retail/Office Space with 100 Feet of Frontage for Lease

6,000 SF

44 Varet St • Brooklyn • NY

For Pricing

Call: 718-437-6100

#### Main Highlights

- ▶ 100 ft of frontage
- ▶ Built out offices
- ▶ HVAC in place
- ▶ ADA bathrooms
- Sprinkler system in place

FOR LEASE • 6,000 SF • For Pricing

Call: 718-437-6100

# 6,000 SF | 44 Varet St | Retail/Office Space with 100 Feet of Frontage for Lease

6,000 SF • For Pricing Call: 718-437-6100

44 Varet St • Brooklyn • NY