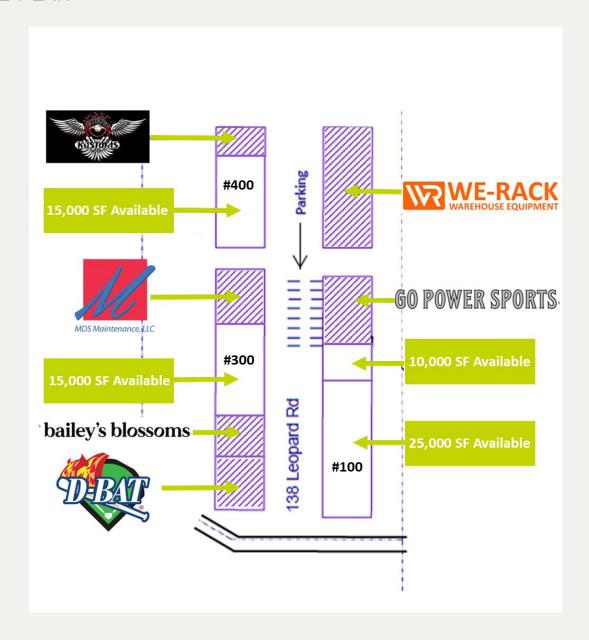

### SITE PLAN

Mark Boone mboone@lancartecre.com | 817.715.4732

Sarah LanCarte sarah@lancartecre.com | 817.228.4247

#### PROPERTY FEATURES

- 10,000 SF 35,000 SF Available
- (2) 50,000 SF Buildings
- (2) 25,000 SF Buildings
- 20' Clear Height (26' Middle)
- 14' Grade Level Doors
- 3-Phase 480 Power Available
- No Interior Building Columns
- 100-Foot Building Depth
- Security Cameras
- Decel/Accel Lane Longest on Hwy 114
- Designated Ample Parking
- Fenced Yard Space Included
- Finish Out Allowance Available
- Building & Monument Signage Available