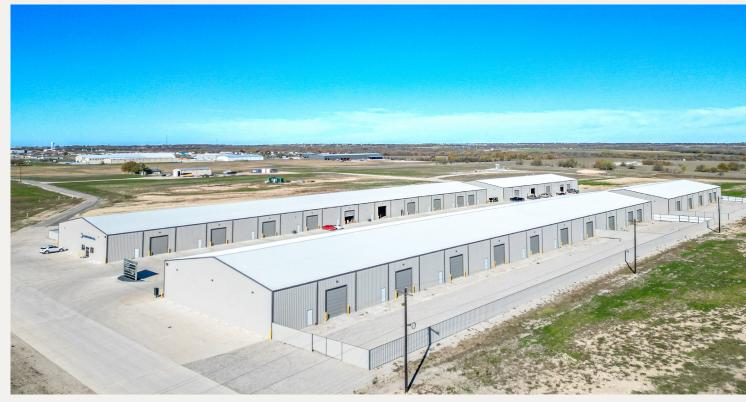

#### PROPERTY FEATURES

- 10,000 SF 35,000 SF Available
- (2) 50,000 SF Buildings
- (2) 25,000 SF Buildings
- 20' Clear Height (26' Middle)
- 14' Grade Level Doors
- 3-Phase 480 Power Available
- No Interior Building Columns
- 100-Foot Building Depth
- Security Cameras
- Decel/Accel Lane Longest on Hwy 114
- Designated Ample Parking
- Fenced Yard Space Included
- Finish Out Allowance Available
- Building & Monument Signage Available

## **EXTERIOR PHOTOS**

Mark Boone mboone@lancartecre.com | 817.715.4732

Sarah LanCarte sarah@lancartecre.com | 817.228.4247