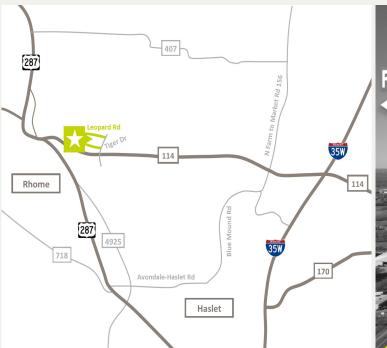

#### LOCATION HIGHLIGHTS

This property offers easy access to Highways 114, 35W, and 287, and located in one of the fastest-growing commercial and residential markets in the DFW Metroplex. It is conveniently located just 20 minutes away from Alliance Texas, an expansive 18,000-acre development by Hillwood. This area boasts an impressive 850,000 square feet of existing retail space, a global logistics hub, 2,000,000 square feet of Class A office space, and over 10,000 single-family homes, making it a hub of activity and opportunity.