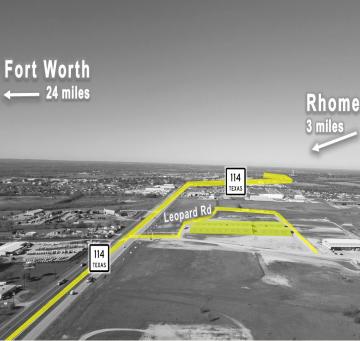

#### LOCATION HIGHLIGHTS

This property offers easy access to Highways 114, 35W, and 287, and located in one of the fastest-growing commercial and residential markets in the DFW Metroplex. It is conveniently located just 20 minutes away from Alliance Texas, an expansive 18,000-acre development by Hillwood. This area boasts an impressive 850,000 square feet of existing retail space, a global logistics hub, 2,000,000 square feet of Class A office space, and over 10,000 single-family homes, making it a hub of activity and opportunity.