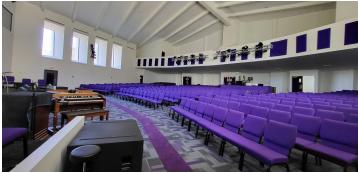

### PROPERTY DESCRIPTION

At apx 35,000 SF, this exceptional property in Decatur boasts a versatile space suitable for a range of uses, making it an ideal opportunity for a prospective Special Purpose / Church investor. The well-maintained building, constructed in 1974, presents a solid foundation for establishing a thriving community hub or worship center. With R-75 zoning, the property offers flexibility, while its prime location in the desirable Decatur area provides excellent visibility and accessibility. Whether envisioning a revitalized congregation space or a transformation into a unique community facility, this property's potential is matched only by the boundless opportunities it offers.

#### PROPERTY HIGHLIGHTS

- - Apx 35k SF building ideal for congregation or community use.
- Built in 1974, providing a solid foundation for future development.
- - Zoned R-75, offering flexibility for various purposes.
- - Prime location in the desirable Decatur area for excellent visibility.
- · Versatile space suitable for a range of uses.
- · Apx 167 parking spaces.