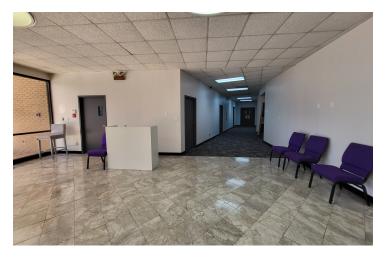

### PROPERTY DESCRIPTION

At apx 35,000 SF, this exceptional property in Decatur boasts a versatile space suitable for a range of uses, making it an ideal opportunity for a prospective Special Purpose / Church investor. The well-maintained building, constructed in 1974, presents a solid foundation for establishing a thriving community hub or worship center. With R-75 zoning, the property offers flexibility, while its prime location in the desirable Decatur area provides excellent visibility and accessibility. Whether envisioning a revitalized congregation space or a transformation into a unique community facility, this property's potential is matched only by the boundless opportunities it offers.

#### PROPERTY HIGHLIGHTS

- - Apx 35k SF building ideal for congregation or community use.
- Built in 1974, providing a solid foundation for future development.
- - Zoned R-75, offering flexibility for various purposes.
- - Prime location in the desirable Decatur area for excellent visibility.
- · Versatile space suitable for a range of uses.
- · Apx 167 parking spaces.