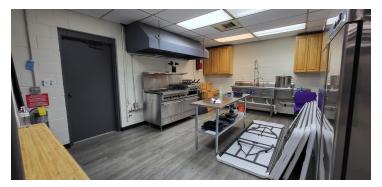

### PROPERTY DESCRIPTION

At apx 35,000 SF, this exceptional property in Decatur boasts a versatile space suitable for a range of uses, making it an ideal opportunity for a prospective Special Purpose / Church investor. The well-maintained building, constructed in 1974, presents a solid foundation for establishing a thriving community hub or worship center. With R-75 zoning, the property offers flexibility, while its prime location in the desirable Decatur area provides excellent visibility and accessibility. Whether envisioning a revitalized congregation space or a transformation into a unique community facility, this property's potential is matched only by the boundless opportunities it offers.

#### PROPERTY HIGHLIGHTS

- - Apx 35k SF building ideal for congregation or community use.
- Built in 1974, providing a solid foundation for future development.
- - Zoned R-75, offering flexibility for various purposes.
- - Prime location in the desirable Decatur area for excellent visibility.
- · Versatile space suitable for a range of uses.
- · Apx 167 parking spaces.