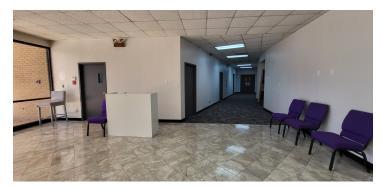

### PROPERTY DESCRIPTION

At apx 35,000 SF, this exceptional property in Decatur boasts a versatile space suitable for a range of uses, making it an ideal opportunity for a prospective Special Purpose / Church investor. The well-maintained building, constructed in 1974, presents a solid foundation for establishing a thriving community hub or worship center. With R-75 zoning, the property offers flexibility, while its prime location in the desirable Decatur area provides excellent visibility and accessibility. Whether envisioning a revitalized congregation space or a transformation into a unique community facility, this property's potential is matched only by the boundless opportunities it offers.

#### PROPERTY HIGHLIGHTS

- - Apx 35k SF building ideal for congregation or community use.
- Built in 1974, providing a solid foundation for future development.
- - Zoned R-75, offering flexibility for various purposes.
- - Prime location in the desirable Decatur area for excellent visibility.
- · Versatile space suitable for a range of uses.
- · Apx 167 parking spaces.