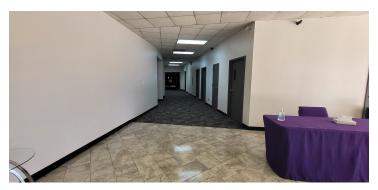

### PROPERTY DESCRIPTION

At apx 35,000 SF, this exceptional property in Decatur boasts a versatile space suitable for a range of uses, making it an ideal opportunity for a prospective Special Purpose / Church investor. The well-maintained building, constructed in 1974, presents a solid foundation for establishing a thriving community hub or worship center. With R-75 zoning, the property offers flexibility, while its prime location in the desirable Decatur area provides excellent visibility and accessibility. Whether envisioning a revitalized congregation space or a transformation into a unique community facility, this property's potential is matched only by the boundless opportunities it offers.

#### PROPERTY HIGHLIGHTS

- - Apx 35k SF building ideal for congregation or community use.
- Built in 1974, providing a solid foundation for future development.
- - Zoned R-75, offering flexibility for various purposes.
- - Prime location in the desirable Decatur area for excellent visibility.
- · Versatile space suitable for a range of uses.
- · Apx 167 parking spaces.