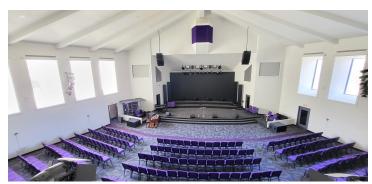

### PROPERTY DESCRIPTION

At apx 35,000 SF, this exceptional property in Decatur boasts a versatile space suitable for a range of uses, making it an ideal opportunity for a prospective Special Purpose / Church investor. The well-maintained building, constructed in 1974, presents a solid foundation for establishing a thriving community hub or worship center. With R-75 zoning, the property offers flexibility, while its prime location in the desirable Decatur area provides excellent visibility and accessibility. Whether envisioning a revitalized congregation space or a transformation into a unique community facility, this property's potential is matched only by the boundless opportunities it offers.

#### PROPERTY HIGHLIGHTS

- - Apx 35k SF building ideal for congregation or community use.
- Built in 1974, providing a solid foundation for future development.
- - Zoned R-75, offering flexibility for various purposes.
- - Prime location in the desirable Decatur area for excellent visibility.
- · Versatile space suitable for a range of uses.
- · Apx 167 parking spaces.