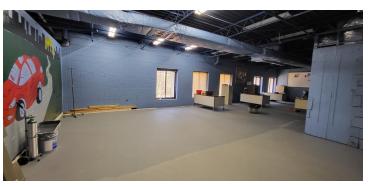

### PROPERTY DESCRIPTION

At apx 35,000 SF, this exceptional property in Decatur boasts a versatile space suitable for a range of uses, making it an ideal opportunity for a prospective Special Purpose / Church investor. The well-maintained building, constructed in 1974, presents a solid foundation for establishing a thriving community hub or worship center. With R-75 zoning, the property offers flexibility, while its prime location in the desirable Decatur area provides excellent visibility and accessibility. Whether envisioning a revitalized congregation space or a transformation into a unique community facility, this property's potential is matched only by the boundless opportunities it offers.

#### PROPERTY HIGHLIGHTS

- - Apx 35k SF building ideal for congregation or community use.
- Built in 1974, providing a solid foundation for future development.
- - Zoned R-75, offering flexibility for various purposes.
- - Prime location in the desirable Decatur area for excellent visibility.
- · Versatile space suitable for a range of uses.
- · Apx 167 parking spaces.