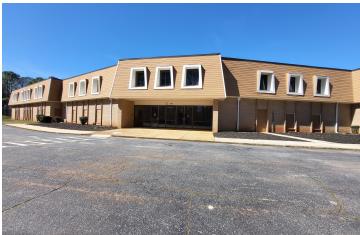

### PROPERTY DESCRIPTION

At apx 35,000 SF, this exceptional property in Decatur boasts a versatile space suitable for a range of uses, making it an ideal opportunity for a prospective Special Purpose / Church investor. The well-maintained building, constructed in 1974, presents a solid foundation for establishing a thriving community hub or worship center. With R-75 zoning, the property offers flexibility, while its prime location in the desirable Decatur area provides excellent visibility and accessibility. Whether envisioning a revitalized congregation space or a transformation into a unique community facility, this property's potential is matched only by the boundless opportunities it offers.

### **LOCATION INFORMATION**

Street Address 1600 Agape Way
City, State, Zip Decatur, GA 30035

County Dekalb

### **BUILDING INFORMATION**

Number of Floors 2
Year Built 1974
Number of Buildings 1