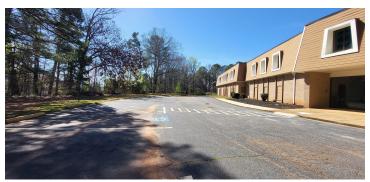

### PROPERTY DESCRIPTION

At apx 35,000 SF, this exceptional property in Decatur boasts a versatile space suitable for a range of uses, making it an ideal opportunity for a prospective Special Purpose / Church investor. The well-maintained building, constructed in 1974, presents a solid foundation for establishing a thriving community hub or worship center. With R-75 zoning, the property offers flexibility, while its prime location in the desirable Decatur area provides excellent visibility and accessibility. Whether envisioning a revitalized congregation space or a transformation into a unique community facility, this property's potential is matched only by the boundless opportunities it offers.

#### PROPERTY HIGHLIGHTS

- - Apx 35k SF building ideal for congregation or community use.
- Built in 1974, providing a solid foundation for future development.
- - Zoned R-75, offering flexibility for various purposes.
- - Prime location in the desirable Decatur area for excellent visibility.
- · Versatile space suitable for a range of uses.
- · Apx 167 parking spaces.