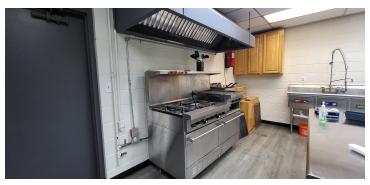

### PROPERTY DESCRIPTION

At apx 35,000 SF, this exceptional property in Decatur boasts a versatile space suitable for a range of uses, making it an ideal opportunity for a prospective Special Purpose / Church investor. The well-maintained building, constructed in 1974, presents a solid foundation for establishing a thriving community hub or worship center. With R-75 zoning, the property offers flexibility, while its prime location in the desirable Decatur area provides excellent visibility and accessibility. Whether envisioning a revitalized congregation space or a transformation into a unique community facility, this property's potential is matched only by the boundless opportunities it offers.

#### PROPERTY HIGHLIGHTS

- - Apx 35k SF building ideal for congregation or community use.
- Built in 1974, providing a solid foundation for future development.
- - Zoned R-75, offering flexibility for various purposes.
- - Prime location in the desirable Decatur area for excellent visibility.
- · Versatile space suitable for a range of uses.
- · Apx 167 parking spaces.