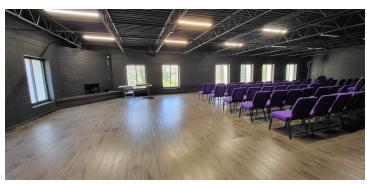

### PROPERTY DESCRIPTION

At apx 35,000 SF, this exceptional property in Decatur boasts a versatile space suitable for a range of uses, making it an ideal opportunity for a prospective Special Purpose / Church investor. The well-maintained building, constructed in 1974, presents a solid foundation for establishing a thriving community hub or worship center. With R-75 zoning, the property offers flexibility, while its prime location in the desirable Decatur area provides excellent visibility and accessibility. Whether envisioning a revitalized congregation space or a transformation into a unique community facility, this property's potential is matched only by the boundless opportunities it offers.

#### PROPERTY HIGHLIGHTS

- - Apx 35k SF building ideal for congregation or community use.
- Built in 1974, providing a solid foundation for future development.
- - Zoned R-75, offering flexibility for various purposes.
- - Prime location in the desirable Decatur area for excellent visibility.
- · Versatile space suitable for a range of uses.
- · Apx 167 parking spaces.