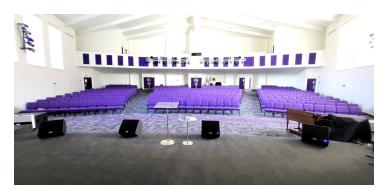

### PROPERTY DESCRIPTION

At apx 35,000 SF, this exceptional property in Decatur boasts a versatile space suitable for a range of uses, making it an ideal opportunity for a prospective Special Purpose / Church investor. The well-maintained building, constructed in 1974, presents a solid foundation for establishing a thriving community hub or worship center. With R-75 zoning, the property offers flexibility, while its prime location in the desirable Decatur area provides excellent visibility and accessibility. Whether envisioning a revitalized congregation space or a transformation into a unique community facility, this property's potential is matched only by the boundless opportunities it offers.

#### PROPERTY HIGHLIGHTS

- - Apx 35k SF building ideal for congregation or community use.
- Built in 1974, providing a solid foundation for future development.
- - Zoned R-75, offering flexibility for various purposes.
- - Prime location in the desirable Decatur area for excellent visibility.
- · Versatile space suitable for a range of uses.
- · Apx 167 parking spaces.