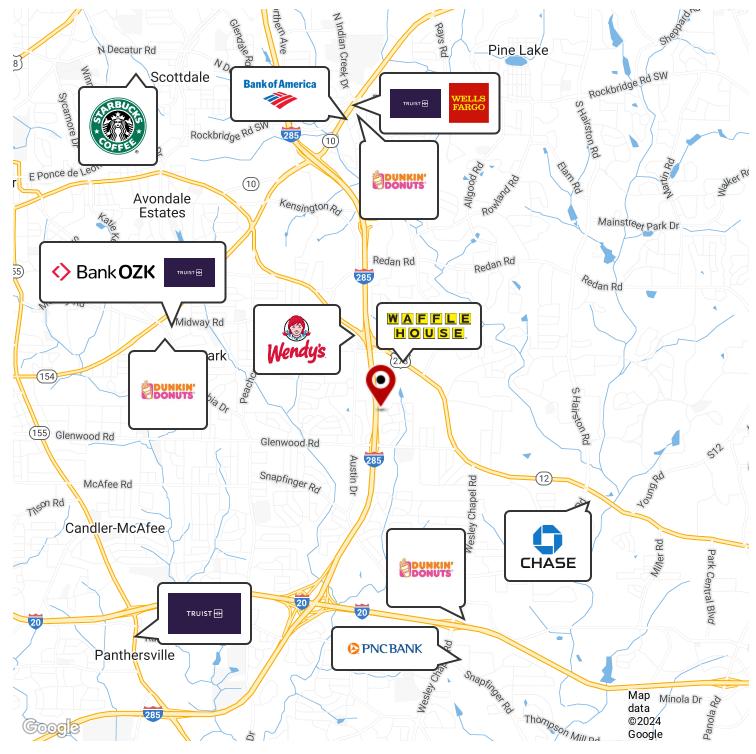

#### **LOCATION DESCRIPTION**

Decatur, Georgia, is a thriving city with a rich history and a strong sense of community. The area is known for its vibrant downtown, offering an array of unique shops, renowned restaurants, and lively entertainment venues. For prospective Office / Office Building investors, the proximity to notable attractions such as Decatur Square, Agnes Scott College, and East Lake Golf Club provides a compelling backdrop for attracting tenants and clients. With its convenient access to major highways and public transportation, the location offers a perfect blend of urban amenities and suburban charm. This dynamic and diverse area presents an exciting opportunity for investment in the thriving Decatur market.