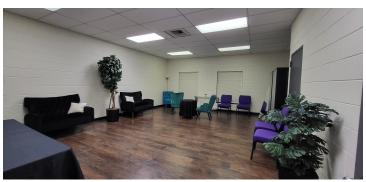

### PROPERTY DESCRIPTION

At apx 35,000 SF, this exceptional property in Decatur boasts a versatile space suitable for a range of uses, making it an ideal opportunity for a prospective Special Purpose / Church investor. The well-maintained building, constructed in 1974, presents a solid foundation for establishing a thriving community hub or worship center. With R-75 zoning, the property offers flexibility, while its prime location in the desirable Decatur area provides excellent visibility and accessibility. Whether envisioning a revitalized congregation space or a transformation into a unique community facility, this property's potential is matched only by the boundless opportunities it offers.

#### PROPERTY HIGHLIGHTS

- - Apx 35k SF building ideal for congregation or community use.
- Built in 1974, providing a solid foundation for future development.
- - Zoned R-75, offering flexibility for various purposes.
- - Prime location in the desirable Decatur area for excellent visibility.
- · Versatile space suitable for a range of uses.
- · Apx 167 parking spaces.