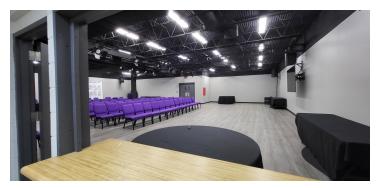

### PROPERTY DESCRIPTION

At apx 35,000 SF, this exceptional property in Decatur boasts a versatile space suitable for a range of uses, making it an ideal opportunity for a prospective Special Purpose / Church investor. The well-maintained building, constructed in 1974, presents a solid foundation for establishing a thriving community hub or worship center. With R-75 zoning, the property offers flexibility, while its prime location in the desirable Decatur area provides excellent visibility and accessibility. Whether envisioning a revitalized congregation space or a transformation into a unique community facility, this property's potential is matched only by the boundless opportunities it offers.

#### PROPERTY HIGHLIGHTS

- - Apx 35k SF building ideal for congregation or community use.
- Built in 1974, providing a solid foundation for future development.
- - Zoned R-75, offering flexibility for various purposes.
- - Prime location in the desirable Decatur area for excellent visibility.
- · Versatile space suitable for a range of uses.
- · Apx 167 parking spaces.