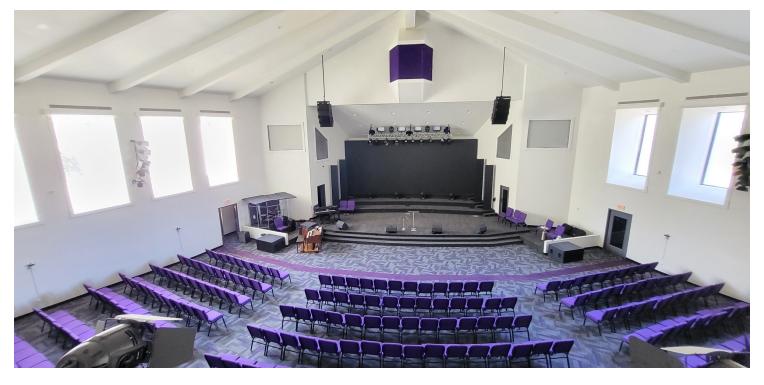

### PROPERTY DESCRIPTION

At apx 35,000 SF, this exceptional property in Decatur boasts a versatile space suitable for a range of uses, making it an ideal opportunity for a prospective Special Purpose / Church investor. The well-maintained building, constructed in 1974, presents a solid foundation for establishing a thriving community hub or worship center. With R-75 zoning, the property offers flexibility, while its prime location in the desirable Decatur area provides excellent visibility and accessibility. Whether envisioning a revitalized congregation space or a transformation into a unique community facility, this property's potential is matched only by the boundless opportunities it offers.

#### PROPERTY HIGHLIGHTS

- - Apx 35k SF building ideal for congregation or community use.
- Built in 1974, providing a solid foundation for future development.
- - Zoned R-75, offering flexibility for various purposes.
- - Prime location in the desirable Decatur area for excellent visibility.
- · Versatile space suitable for a range of uses.
- · Apx 167 parking spaces.