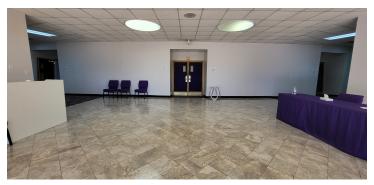

### PROPERTY DESCRIPTION

At apx 35,000 SF, this exceptional property in Decatur boasts a versatile space suitable for a range of uses, making it an ideal opportunity for a prospective Special Purpose / Church investor. The well-maintained building, constructed in 1974, presents a solid foundation for establishing a thriving community hub or worship center. With R-75 zoning, the property offers flexibility, while its prime location in the desirable Decatur area provides excellent visibility and accessibility. Whether envisioning a revitalized congregation space or a transformation into a unique community facility, this property's potential is matched only by the boundless opportunities it offers.

#### PROPERTY HIGHLIGHTS

- - Apx 35k SF building ideal for congregation or community use.
- Built in 1974, providing a solid foundation for future development.
- - Zoned R-75, offering flexibility for various purposes.
- - Prime location in the desirable Decatur area for excellent visibility.
- · Versatile space suitable for a range of uses.
- · Apx 167 parking spaces.