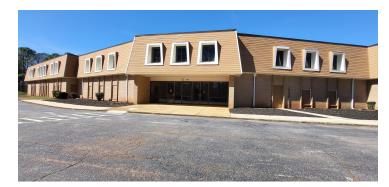

# 1600 AGAPE WAY

Decatur, GA 30035

### PROPERTY DESCRIPTION

At apx 35,000 SF, this exceptional property in Decatur boasts a versatile space suitable for a range of uses, making it an ideal opportunity for a prospective Special Purpose / Church investor. The well-maintained building, constructed in 1974, presents a solid foundation for establishing a thriving community hub or worship center. With R-75 zoning, the property offers flexibility, while its prime location in the desirable Decatur area provides excellent visibility and accessibility. Whether envisioning a revitalized congregation space or a transformation into a unique community facility, this property's potential is matched only by the boundless opportunities it offers.

#### PROPERTY HIGHLIGHTS

- - Apx 35k SF building ideal for congregation or community use.
- Built in 1974, providing a solid foundation for future development.
- - Zoned R-75, offering flexibility for various purposes.
- - Prime location in the desirable Decatur area for excellent visibility.
- · Versatile space suitable for a range of uses.
- · Apx 167 parking spaces.