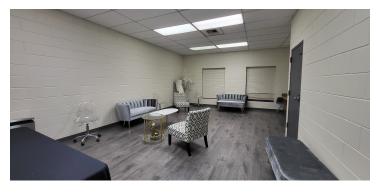

### PROPERTY DESCRIPTION

At apx 35,000 SF, this exceptional property in Decatur boasts a versatile space suitable for a range of uses, making it an ideal opportunity for a prospective Special Purpose / Church investor. The well-maintained building, constructed in 1974, presents a solid foundation for establishing a thriving community hub or worship center. With R-75 zoning, the property offers flexibility, while its prime location in the desirable Decatur area provides excellent visibility and accessibility. Whether envisioning a revitalized congregation space or a transformation into a unique community facility, this property's potential is matched only by the boundless opportunities it offers.

#### PROPERTY HIGHLIGHTS

- - Apx 35k SF building ideal for congregation or community use.
- Built in 1974, providing a solid foundation for future development.
- - Zoned R-75, offering flexibility for various purposes.
- - Prime location in the desirable Decatur area for excellent visibility.
- · Versatile space suitable for a range of uses.
- · Apx 167 parking spaces.