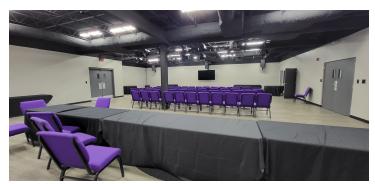

### PROPERTY DESCRIPTION

At apx 35,000 SF, this exceptional property in Decatur boasts a versatile space suitable for a range of uses, making it an ideal opportunity for a prospective Special Purpose / Church investor. The well-maintained building, constructed in 1974, presents a solid foundation for establishing a thriving community hub or worship center. With R-75 zoning, the property offers flexibility, while its prime location in the desirable Decatur area provides excellent visibility and accessibility. Whether envisioning a revitalized congregation space or a transformation into a unique community facility, this property's potential is matched only by the boundless opportunities it offers.

#### PROPERTY HIGHLIGHTS

- - Apx 35k SF building ideal for congregation or community use.
- Built in 1974, providing a solid foundation for future development.
- - Zoned R-75, offering flexibility for various purposes.
- - Prime location in the desirable Decatur area for excellent visibility.
- · Versatile space suitable for a range of uses.
- · Apx 167 parking spaces.