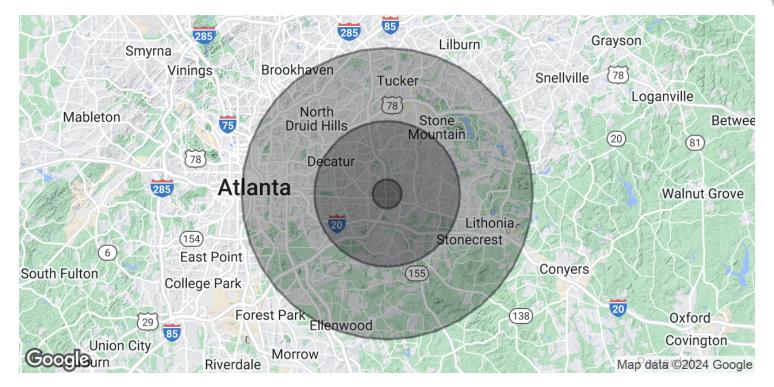

# 1600 AGAPE WAY

Decatur, GA 30035

| POPULATION                           | 1 MILE    | 5 MILES   | 10 MILES  |
|--------------------------------------|-----------|-----------|-----------|
| Total Population                     | 10,135    | 268,825   | 857,886   |
| Average Age                          | 33.4      | 36.8      | 36.8      |
| Average Age (Male)                   | 29.7      | 34.6      | 35.1      |
| Average Age (Female)                 | 35.4      | 39.3      | 38.0      |
| HOUSEHOLDS & INCOME                  | 1 MILE    | 5 MILES   | 10 MILES  |
| Total Households                     | 4,119     | 107,310   | 373,628   |
| # of Persons per HH                  | 2.5       | 2.5       | 2.3       |
| Average HH Income                    | \$44,573  | \$65,430  | \$83,548  |
| Average House Value                  | \$109,787 | \$189,482 | \$249,854 |
| 2020 American Community Survey (ACS) |           |           |           |