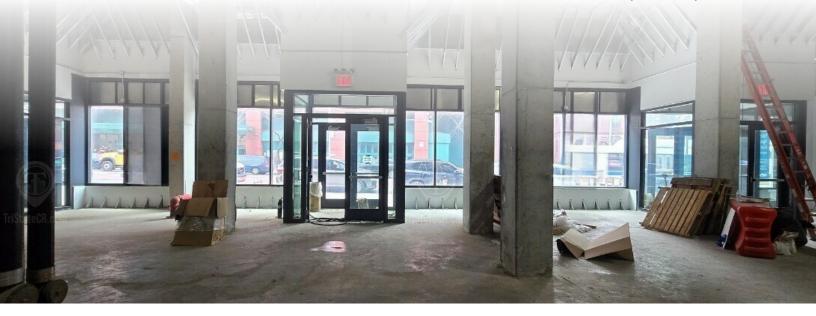

## Main Highlights

- 100 ft of glass frontage
- 20 ft ceilings
- Black iron duct in place
- Divisions are possible

131,550 SF Total Building Size

FOR LEASE • 5,680 SF • For Pricing