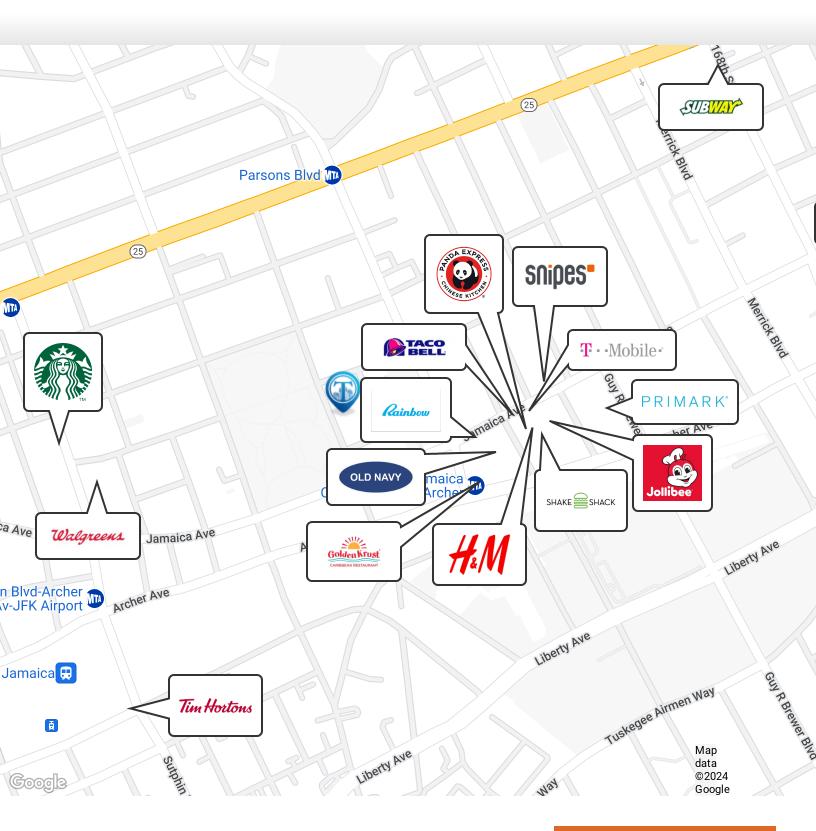

Nearby tenants include McDonald's, Dunkin', Chase Bank, Walgreens, Taco Bell, T-Mobile, CVS, Shake Shack, Primark, Blink Fitness, Golden Krust, Old Navy, Burlington, H&M, Panda Express, Jollibee, SNIPES, Rainbow Shops, and more!

## **Retailer Map**

#### 153-19 Jamaica Avenue, Queens, NY 11432

FOR LEASE • 5,680 SF • For Pricing