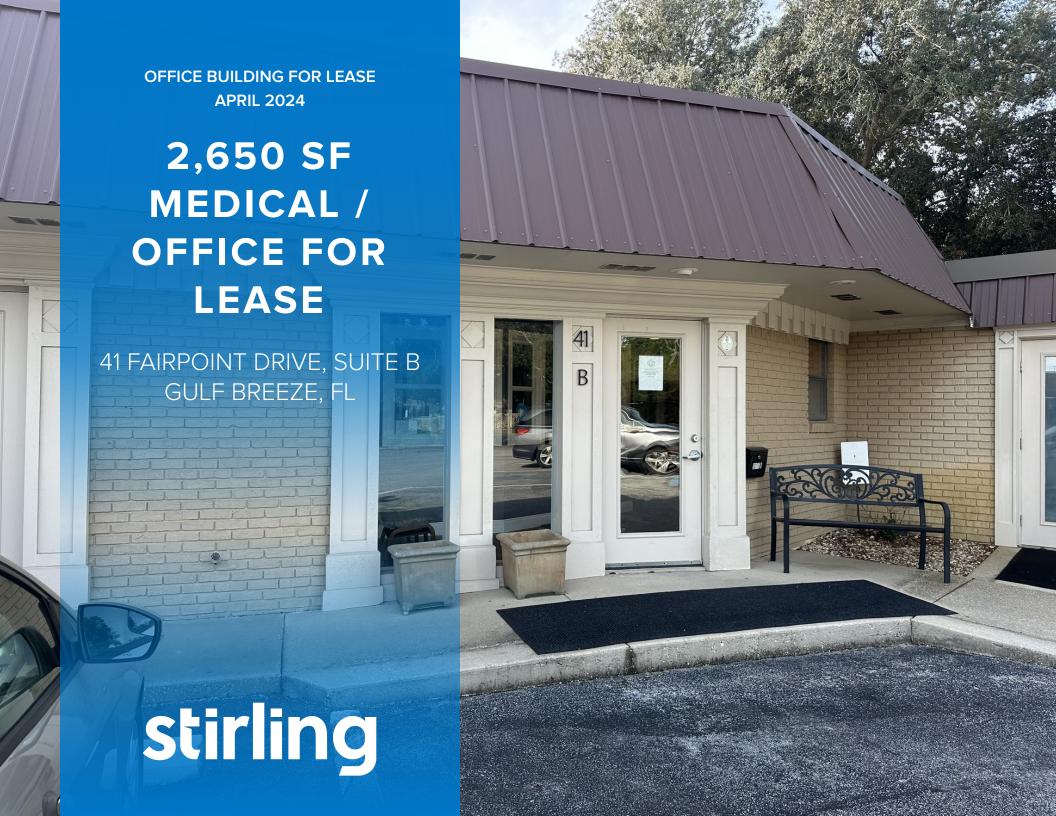

### 2,650 SF MEDICAL / OFFICE FOR LEASE

41 FAIRPOINT DRIVE, SUITE B GULF BREEZE, FL 32561 Office Building For Lease

#### **PROPERTY OVERVIEW**

RECENTLY REMODELED MEDICAL OFFICE: Excellent opportunity to lease Medical Space is Gulf Breeze Proper. The property is located just north of Gulf Breeze Pkwy off Fairpoint Drive. Its surrounded by multiple medical users in the same complex. Other medical facilities in close proximity include Gulf Breeze Hospital and Andrews Institute. This medical office space consists of 2,650 SF, 6 private exam rooms, 2 restrooms, a large and delightful waiting room, large reception area, remodeled breakroom and ample parking. Since there are no sinks in the exam rooms, it could be used as an office space. This space is ready for immediate occupancy and in encellent condition.

#### **PROPERTY HIGHLIGHTS**

- Located in the desirable Gulf Breeze Proper
- 2,650 SF of Medical / Office Space
- Ample private parking
- Close proximity to Gulf Breeze Elementary, Middle and High School