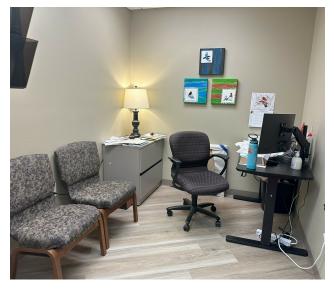

#### **PROPERTY OVERVIEW**

RECENTLY REMODELED MEDICAL OFFICE: Excellent opportunity to lease Medical Space is Gulf Breeze Proper. The property is located just north of Gulf Breeze Pkwy off Fairpoint Drive. Its surrounded by multiple medical users in the same complex. Other medical facilities in close proximity include Gulf Breeze Hospital and Andrews Institute. This medical office space consists of 2,650 SF, 6 private exam rooms, 2 restrooms, a large and delightful waiting room, large reception area, remodeled breakroom and ample parking. Since there are no sinks in the exam rooms, it could be used as an office space. This space is ready for immediate occupancy and in encellent condition.