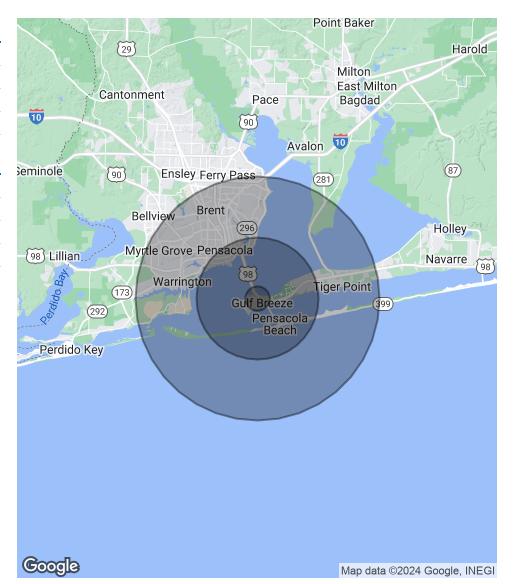

## 2,650 SF MEDICAL / OFFICE FOR LEASE

41 FAIRPOINT DRIVE, SUITE B GULF BREEZE, FL 32561

Office Building For Lease

| POPULATION           | 1 MILE | 5 MILES | 10 MILES |
|----------------------|--------|---------|----------|
| Total Population     | 781    | 26,338  | 182,622  |
| Average Age          | 44.9   | 43.4    | 37.3     |
| Average Age (Male)   | 45.7   | 43.5    | 35.7     |
| Average Age (Female) | 44.2   | 43.3    | 38.6     |

| HOUSEHOLDS & INCOME | 1 MILE    | 5 MILES   | 10 MILES  |
|---------------------|-----------|-----------|-----------|
| Total Households    | 291       | 11,588    | 69,227    |
| # of Persons per HH | 2.7       | 2.3       | 2.6       |
| Average HH Income   | \$110,394 | \$77,829  | \$58,809  |
| Average House Value | \$463,546 | \$332,922 | \$250,465 |