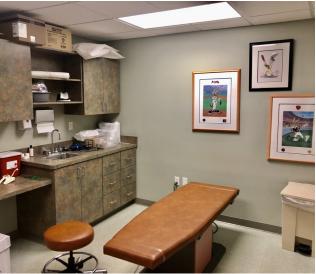

#### **PROPERTY OVERVIEW**

RECENTLY REMODELED MEDICAL OFFICE: Excellent opportunity to lease Medical Space is Gulf Breeze Proper. The property is located just north of Gulf Breeze Pkwy off Fairpoint Drive. Its surrounded by multiple medical users in the same complex. Other medical facilities in close proximity include Gulf Breeze Hospital and Andrews Institute. This medical office space consists of 2,650 SF, 6 private exam rooms, 2 restrooms, a large and delightful waiting room, large reception area, remodeled breakroom and ample parking. Since there are no sinks in the exam rooms, it could be used as an office space. This space is ready for immediate occupancy and in encellent condition.