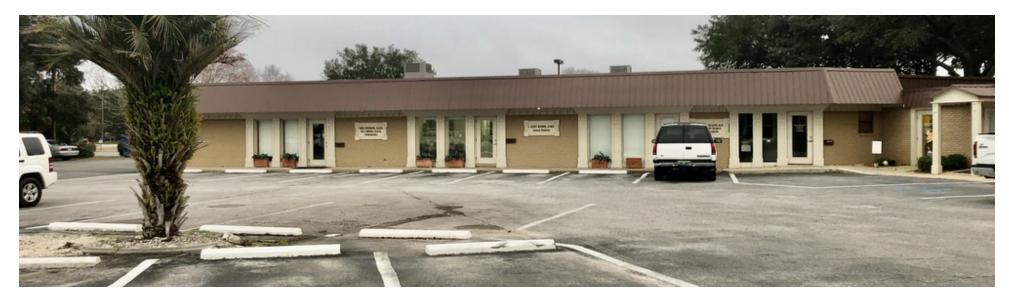

#### **PROPERTY OVERVIEW**

RECENTLY REMODELED MEDICAL OFFICE: Excellent opportunity to lease Medical Space is Gulf Breeze Proper. The property is located just north of Gulf Breeze Pkwy off Fairpoint Drive. Its surrounded by multiple medical users in the same complex. Other medical facilities in close proximity include Gulf Breeze Hospital and Andrews Institute. This medical office space consists of 2,650 SF, 6 private exam rooms, 2 restrooms, a large and delightful waiting room, large reception area, remodeled breakroom and ample parking. Since there are no sinks in the exam rooms, it could be used as an office space. This space is ready for immediate occupancy and in encellent condition.