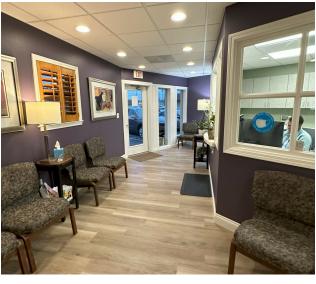

#### **PROPERTY OVERVIEW**

RECENTLY REMODELED MEDICAL OFFICE: Excellent opportunity to lease Medical Space is Gulf Breeze Proper. The property is located just north of Gulf Breeze Pkwy off Fairpoint Drive. Its surrounded by multiple medical users in the same complex. Other medical facilities in close proximity include Gulf Breeze Hospital and Andrews Institute. This medical office space consists of 2,650 SF, 6 private exam rooms, 2 restrooms, a large and delightful waiting room, large reception area, remodeled breakroom and ample parking. Since there are no sinks in the exam rooms, it could be used as an office space. This space is ready for immediate occupancy and in encellent condition.