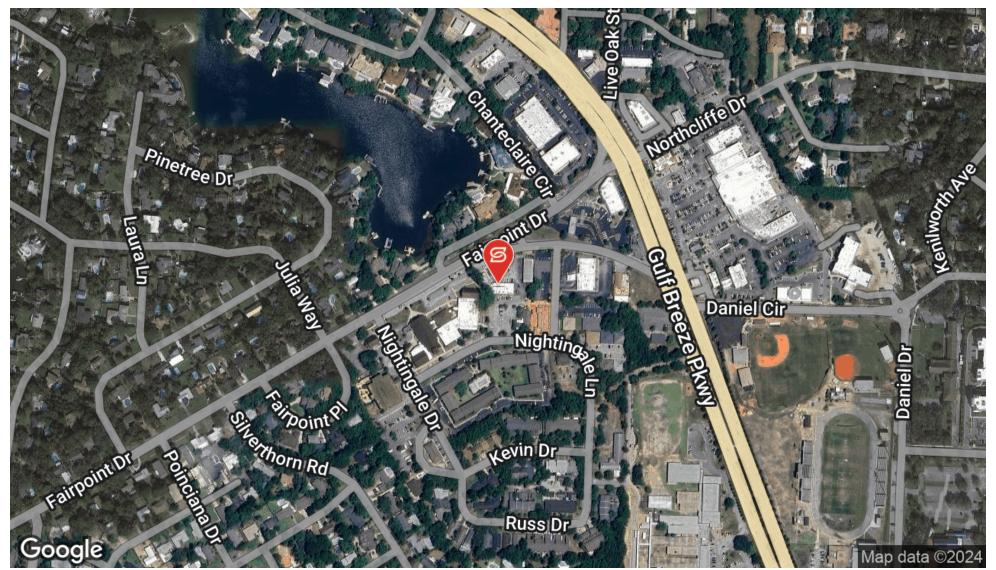

#### **PROPERTY OVERVIEW**

RECENTLY REMODELED MEDICAL OFFICE: Excellent opportunity to lease Medical Space is Gulf Breeze Proper. The property is located just north of Gulf Breeze Pkwy off Fairpoint Drive. Its surrounded by multiple medical users in the same complex. Other medical facilities in close proximity include Gulf Breeze Hospital and Andrews Institute. This medical office space consists of 2,650 SF, 6 private exam rooms, 2 restrooms, a large and delightful waiting room, large reception area, remodeled breakroom and ample parking. Since there are no sinks in the exam rooms, it could be used as an office space. This space is ready for immediate occupancy and in encellent condition.