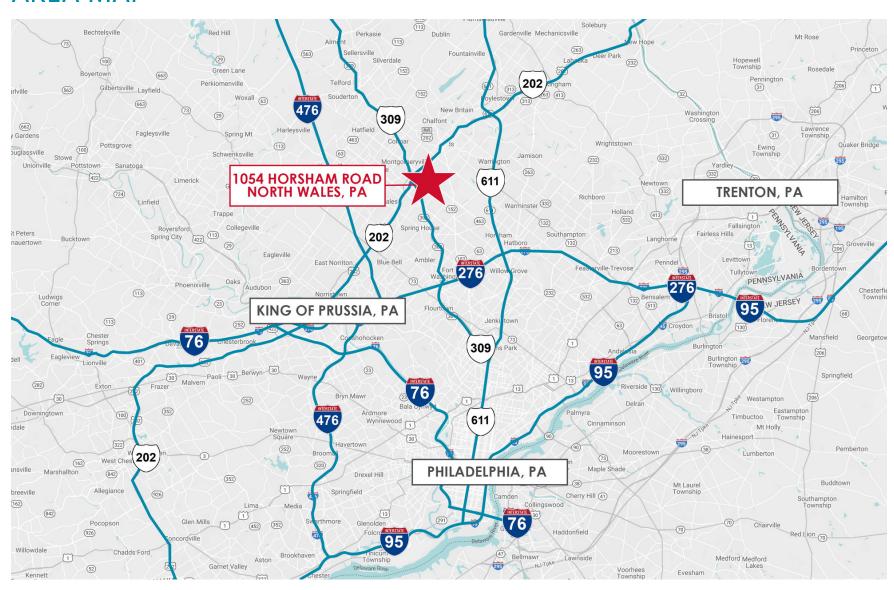

AVAILABLE FOR SALE INDUSTRIAL PROPERTY

7,700 SF 2.54 Acres

#### PROPERTY HIGHLIGHTS

- 2.54 Acres of Industrial Land
- Approximately 6,000 SF of Shed Space
- Approximately 1,700 SF of Office Space
- Two Bedroom Apartment located on Second Floor of Office Space
- Zoned LI Limited Industrial (Montgomery Township)
- Approximately 22,000 vehicles per day traffic count
- Any limited industrial use, including and restricted to scientific research laboratory, engineering center, administration (office building),
   manufacturing, fabricating, assembling, processing, warehousing and storage. Additionally, trade or professional schools, telecommunications facilities, grower/processor facilities are all allowable uses.



# **AERIAL**









#### **AREA MAP**





### **DEMOGRAPHICS MAP & REPORT**

| POPULATION           | 1 MILE | 5 MILES | 10 MILES |
|----------------------|--------|---------|----------|
| Total Population     | 6,463  | 145,146 | 545,331  |
| Average Age          | 47.2   | 44.0    | 43.8     |
| Average Age (Male)   | 46.0   | 42.8    | 42.3     |
| Average Age (Female) | 48.0   | 44.9    | 44.7     |

| HOUSEHOLDS & INCOME | 1 MILE    | 5 MILES   | 10 MILES  |
|---------------------|-----------|-----------|-----------|
| Total Households    | 2,622     | 57,018    | 218,043   |
| # of Persons per HH | 2.5       | 2.5       | 2.5       |
| Average HH Income   | \$126,771 | \$128,011 | \$119,598 |
| Average House Value | \$314,183 | \$373,391 | \$352,303 |

2020 American Community Survey (ACS)





## CONTACT



**Timothy Pen