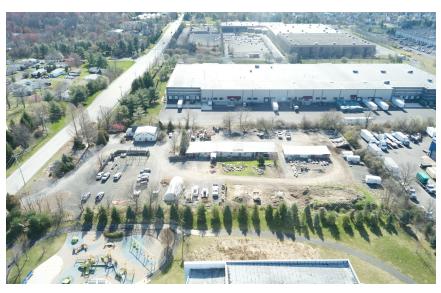

AVAILABLE FOR SALE INDUSTRIAL PROPERTY

7,700 SF 2.54 Acres

#### PROPERTY HIGHLIGHTS

- 2.54 Acres of Industrial Land
- Approximately 6,000 SF of Shed Space
- Approximately 1,700 SF of Office Space
- Two Bedroom Apartment located on Second Floor of Office Space
- Zoned LI Limited Industrial (Montgomery Township)
- Approximately 22,000 vehicles per day traffic count
- Any limited industrial use, including and restricted to scientific research laboratory, engineering center, administration (office building),
   manufacturing, fabricating, assembling, processing, warehousing and storage. Additionally, trade or professional schools, telecommunications facilities, grower/processor facilities are all allowable uses.



# **AERIAL**









#### **AREA MAP**





### **DEMOGRAPHICS MAP & REPORT**

| POPULATION           | 1 MILE | 5 MILES | 10 MILES |
|----------------------|--------|---------|----------|
| Total Population     | 6,463  | 145,146 | 545,331  |
| Average Age          | 47.2   | 44.0    | 43.8     |
| Average Age (Male)   | 46.0   | 42.8    | 42.3     |
| Average Age (Female) | 48.0   | 44.9    | 44.7     |

| HOUSEHOLDS & INCOME | 1 MILE    | 5 MILES   | 10 MILES  |
|---------------------|-----------|-----------|-----------|
| Total Households    | 2,622     | 57,018    | 218,043   |
| # of Persons per HH | 2.5       | 2.5       | 2.5       |
| Average HH Income   | \$126,771 | \$128,011 | \$119,598 |
| Average House Value | \$314,183 | \$373,391 | \$352,303 |

2020 American Community Survey (ACS)





##