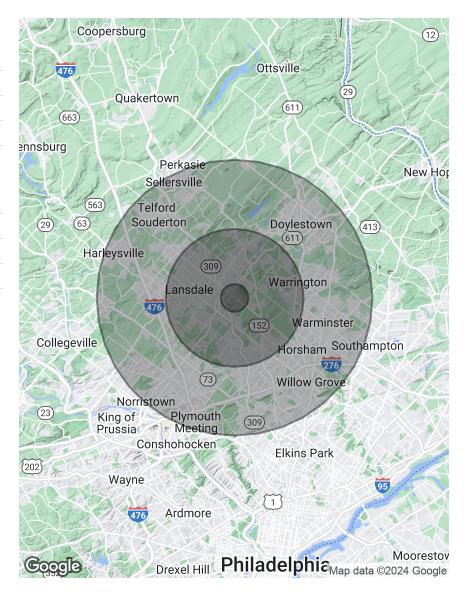

### **DEMOGRAPHICS MAP & REPORT**

| POPULATION           | 1 MILE | 5 MILES | 10 MILES |
|----------------------|--------|---------|----------|
| Total Population     | 6,463  | 145,146 | 545,331  |
| Average Age          | 47.2   | 44.0    | 43.8     |
| Average Age (Male)   | 46.0   | 42.8    | 42.3     |
| Average Age (Female) | 48.0   | 44.9    | 44.7     |

| HOUSEHOLDS & INCOME | 1 MILE    | 5 MILES   | 10 MILES  |
|---------------------|-----------|-----------|-----------|
| Total Households    | 2,622     | 57,018    | 218,043   |
| # of Persons per HH | 2.5       | 2.5       | 2.5       |
| Average HH Income   | \$126,771 | \$128,011 | \$119,598 |
| Average House Value | \$314,183 | \$373,391 | \$352,303 |

2020 American Community Survey (ACS)