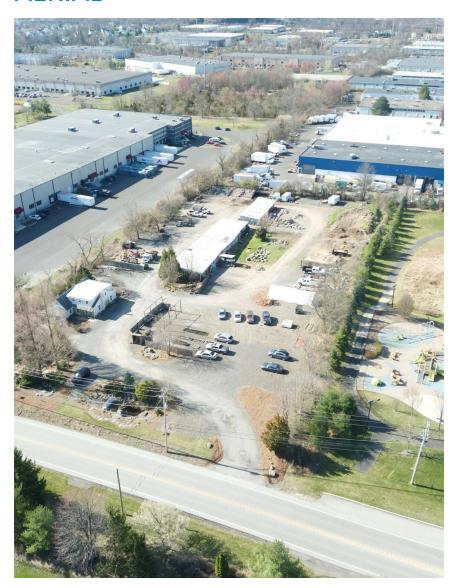

AVAILABLE FOR SALE INDUSTRIAL PROPERTY

7,700 SF 2.54 Acres

#### PROPERTY HIGHLIGHTS

- 2.54 Acres of Industrial Land
- Approximately 6,000 SF of Shed Space
- Approximately 1,700 SF of Office Space
- Two Bedroom Apartment located on Second Floor of Office Space
- Zoned LI Limited Industrial (Montgomery Township)
- Approximately 22,000 vehicles per day traffic count
- Any limited industrial use, including and restricted to scientific research laboratory, engineering center, administration (office building),
   manufacturing, fabricating, assembling, processing, warehousing and storage. Additionally, trade or professional schools, telecommunications facilities, grower/processor facilities are all allowable uses.



# **AERIAL**









#### **AREA MAP**





### **DEMOGRAPHICS MAP & REPORT**

| POPULATION           | 1 MILE | 5 MILES | 10 MILES |
|----------------------|--------|---------|----------|
| Total Population     | 6,463  | 145,146 | 545,331  |
| Average Age          | 47.2   | 44.0    | 43.8     |
| Average Age (Male)   | 46.0   | 42.8    | 42.3     |
| Average Age (Female) | 48.0   | 44.9    | 44.7     |

| HOUSEHOLDS & INCOME | 1 MILE    | 5 MILES   | 10 MILES  |
|---------------------|-----------|-----------|-----------|
| Total Households    | 2,622     | 57,018    | 218,043   |
| # of Persons per HH | 2.5       | 2.5       | 2.5       |
| Average HH Income   | \$126,771 | \$128,011 | \$119,598 |
| Average House Value | \$314,183 | \$373,391 | \$352,303 |

2020 American Community Survey (ACS)