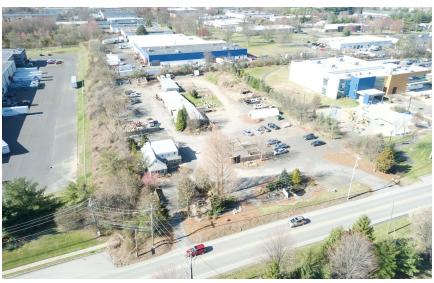

AVAILABLE FOR SALE INDUSTRIAL PROPERTY

7,700 SF 2.54 Acres

#### PROPERTY HIGHLIGHTS

- 2.54 Acres of Industrial Land
- Approximately 6,000 SF of Shed Space
- Approximately 1,700 SF of Office Space
- Two Bedroom Apartment located on Second Floor of Office Space
- Zoned LI Limited Industrial (Montgomery Township)
- Approximately 22,000 vehicles per day traffic count
- Any limited industrial use, including and restricted to scientific research laboratory, engineering center, administration (office building),
   manufacturing, fabricating, assembling, processing, warehousing and storage. Additionally, trade or professional schools, telecommunications facilities, grower/processor facilities are all allowable uses.



# **AERIAL**









#### **AREA MAP**





### **DEMOGRAPHICS MAP & REPORT**

| POPULATION           | 1 MILE | 5 MILES | 10 MILES |
|----------------------|--------|---------|----------|
| Total Population     | 6,463  | 145,146 | 545,331  |
| Average Age          | 47.2   | 44.0    | 43.8     |
| Average Age (Male)   | 46.0   | 42.8    | 42.3     |
| Average Age (Female) | 48.0   | 44.9    | 44.7     |

| HOUSEHOLDS & INCOME | 1 MILE    | 5 MILES   | 10 MILES  |
|---------------------|-----------|-----------|-----------|
| Total Households    | 2,622     | 57,018    | 218,043   |
| # of Persons per HH | 2.5       | 2.5       | 2.5       |
| Average HH Income   | \$126,771 | \$128,011 | \$119,598 |
| Average House Value | \$314,183 | \$373,391 | \$352,303 |

2020 American Community Survey (ACS)





## C