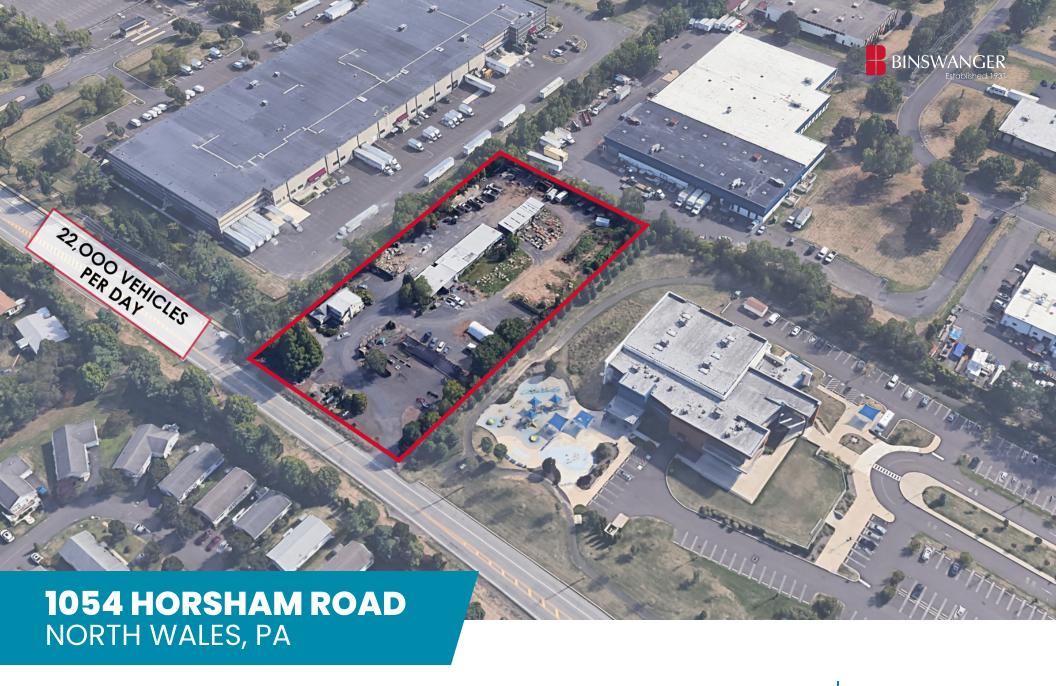

AVAILABLE FOR SALE INDUSTRIAL PROPERTY

7,700 SF 2.54 Acres

#### PROPERTY HIGHLIGHTS

- 2.54 Acres of Industrial Land
- Approximately 6,000 SF of Shed Space
- Approximately 1,700 SF of Office Space
- Two Bedroom Apartment located on Second Floor of Office Space
- Zoned LI Limited Industrial (Montgomery Township)
- Approximately 22,000 vehicles per day traffic count
- Any limited industrial use, including and restricted to scientific research laboratory, engineering center, administration (office building),
   manufacturing, fabricating, assembling, processing, warehousing and storage. Additionally, trade or professional schools, telecommunications facilities, grower/processor facilities are all allowable uses.