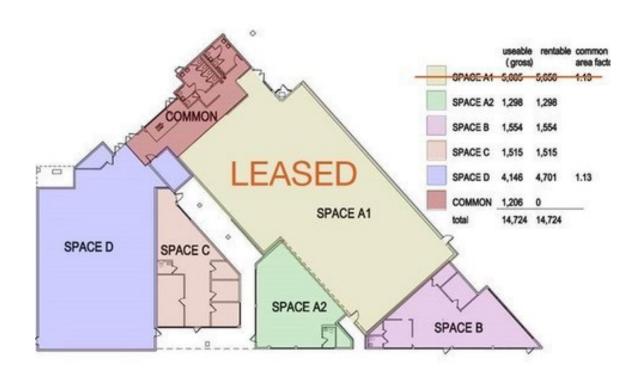

#### OFFERING SUMMARY

| Building Size: | 21,486 SF        |
|----------------|------------------|
| Available SF:  | 1,515 - 6,216 SF |
| Lot Size:      | 2.99 Acres       |
| Zoning:        | C-2              |

### **AVAILABLE SPACES**

| SUITE                       | TENANT    | SIZE (SF)        | LEASE TYPE | LEASE RATE    | DESCRIPTION                 |
|-----------------------------|-----------|------------------|------------|---------------|-----------------------------|
| Suite C (Warehouse/Storage) | Available | 1,515 SF         | NNN        | \$6.50 SF/yr  | Est. pass-through \$8.28/SF |
| Suite D                     | Available | 4,701 - 6,216 SF | NNN        | \$15.95 SF/yr | Est. pass-through \$8.28/SF |