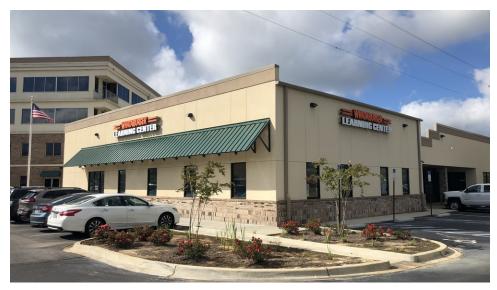

#### **PROPERTY OVERVIEW**

Stirling is pleased to offer 7280 Plantation Rd in Pensacola, FL (Plaza 2) — your ideal destination for office, storage, and/or retail spaces For Lease. Situated in a prime location near major transportation routes and key amenities, this property offers a host of modern upgrades. Experience the convenience of proximity to Baptist Hospital, West Florida Hospital, and The University of West Florida. If you're looking for a dynamic location, this property provides the perfect backdrop for your business to thrive. Elevate your business presence and seize this unparalleled leasing opportunity today.

### **PROPERTY HIGHLIGHTS**

- Office & Storage Spaces for Lease!
- Proximity to I-10, I-110, and University Town Plaza for easy access
- · Proximity to Baptist & West Florida Hospital and The University of West Florida
- Ample parking for tenants and visitors
- Professionally maintained and managed property