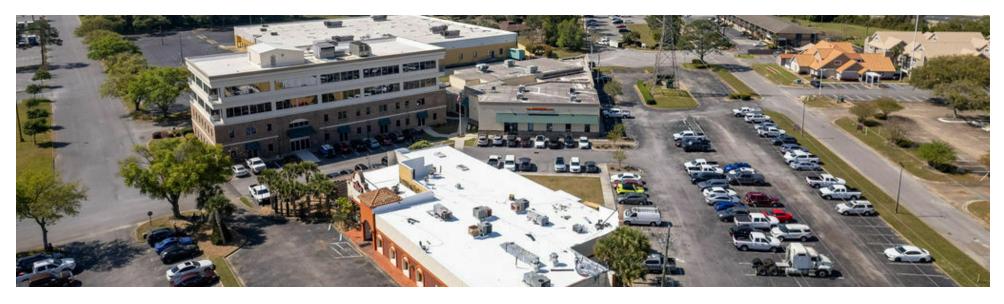

#### **PROPERTY OVERVIEW**

Stirling is pleased to offer 7280 Plantation Rd in Pensacola, FL (Plaza 2) — your ideal destination for office, storage, and/or retail spaces For Lease. Situated in a prime location near major transportation routes and key amenities, this property offers a host of modern upgrades. Experience the convenience of proximity to Baptist Hospital, West Florida Hospital, and The University of West Florida. If you're looking for a dynamic location, this property provides the perfect backdrop for your business to thrive. Elevate your business presence and seize this unparalleled leasing opportunity today.

### **PROPERTY HIGHLIGHTS**

- Office & Storage Spaces for Lease!
- Proximity to I-10, I-110, and University Town Plaza for easy access
- · Proximity to Baptist & West Florida Hospital and The University of West Florida
- Ample parking for tenants and visitors
- Professionally maintained and managed property