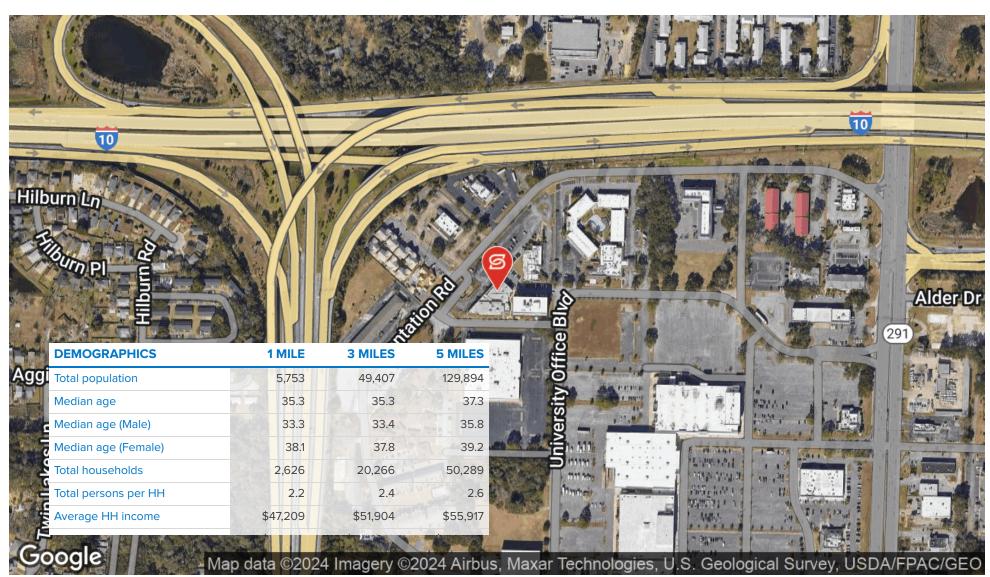

## **INTERSTATE OFFICE PLAZA - PLAZA 2**

7280 PLANTATION RD. PENSACOLA, FL 32504

Office Building For Lease

SHAWN MAXEY

THOMAS MCVOY Licensed in FL 850.477.7044

/5 Member of RETAIL BROKERS NETWORK

**ALEC PURSER** 