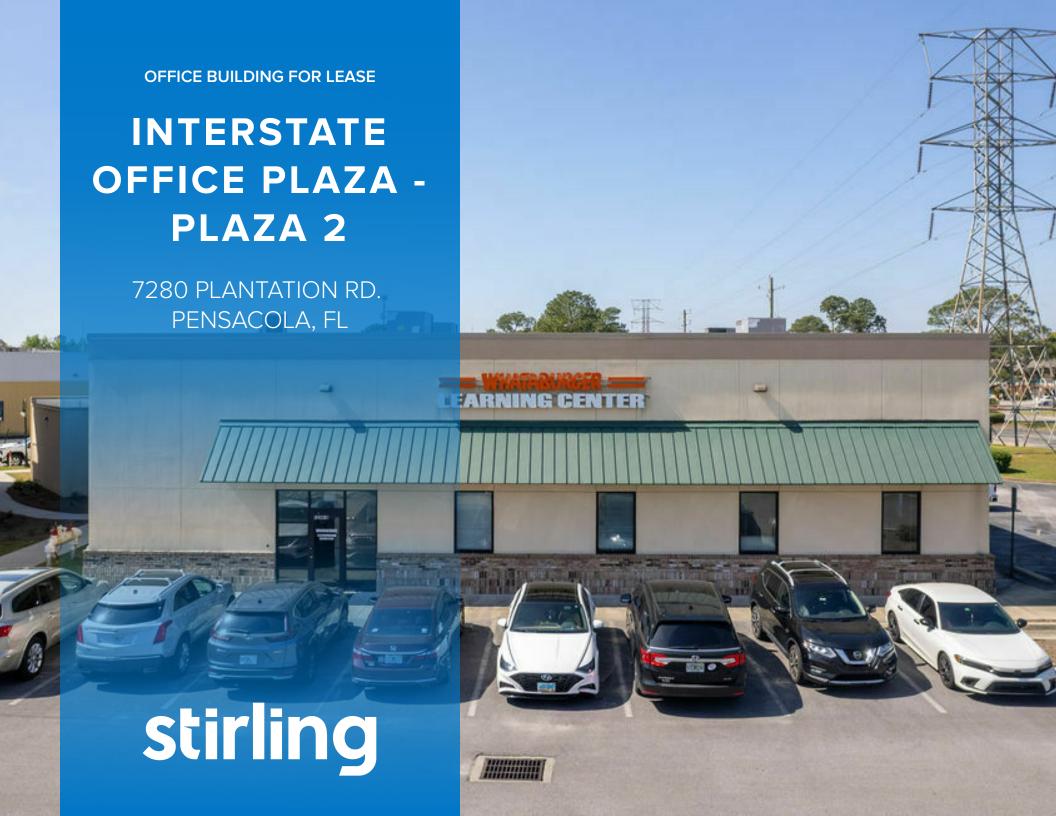

## INTERSTATE OFFICE PLAZA - PLAZA 2

7280 PLANTATION RD. PENSACOLA, FL 32504 Office Building For Lease

#### **PROPERTY OVERVIEW**

Stirling is pleased to offer 7280 Plantation Rd in Pensacola, FL (Plaza 2) — your ideal destination for office, storage, and/or retail spaces For Lease. Situated in a prime location near major transportation routes and key amenities, this property offers a host of modern upgrades. Experience the convenience of proximity to Baptist Hospital, West Florida Hospital, and The University of West Florida. If you're looking for a dynamic location, this property provides the perfect backdrop for your business to thrive. Elevate your business presence and seize this unparalleled leasing opportunity today.

### **PROPERTY HIGHLIGHTS**

- Office & Storage Spaces for Lease!
- Proximity to I-10, I-110, and University Town Plaza for easy access
- · Proximity to Baptist & West Florida Hospital and The University of West Florida
- Ample parking for tenants and visitors
- Professionally maintained and managed property