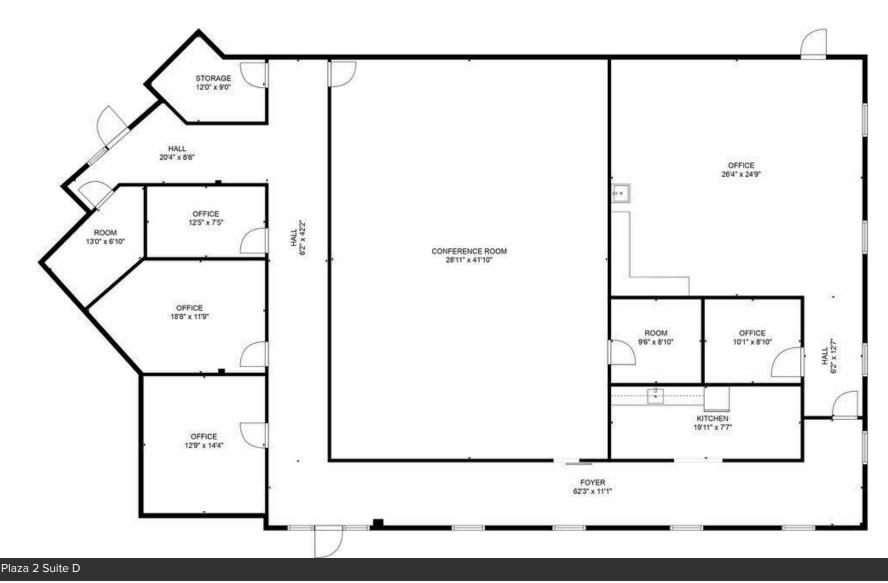

### **AVAILABLE SPACES**

| SUITE                       | TENANT    | SIZE (SF)        | LEASE TYPE | LEASE RATE    | DESCRIPTION                 |
|-----------------------------|-----------|------------------|------------|---------------|-----------------------------|
| Suite C (Warehouse/Storage) | Available | 1,515 SF         | NNN        | \$6.50 SF/yr  | Est. pass-through \$8.28/SF |
| Suite D                     | Available | 4,701 - 6,216 SF | NNN        | \$15.95 SF/yr | Est. pass-through \$8.28/SF |