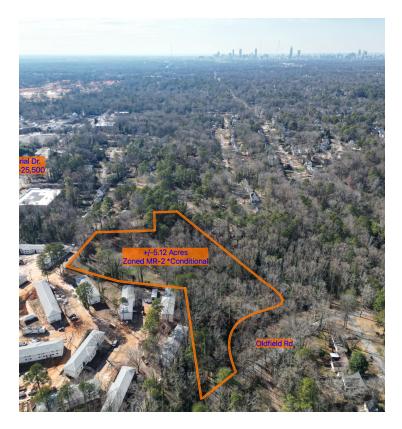

## **OFFERING SUMMARY**

| SALE PRICE:   | \$1,900,000    |
|---------------|----------------|
| LOT SIZE:     | 5.4 Acres      |
| PRICE / ACRE: | \$351,852      |
| ZONING:       | MR2            |
| MARKET:       | ATL MSA        |
| SUBMARKET:    | East Lake      |
| APN:          | 15-203 -03-134 |

## **PROPERTY OVERVIEW**

SVN Creviston Realty is pleased to present for sale 2602 E Tupelo. Said property is 5.4 AC of land zoned MR2 (conditional\*). Property has current access off of E Tupelo and +/-75ft of frontage on Oldfield Rd.

Property was zoned in 2019 to MR2 (conditional). Copy of the conditions can be found under the docs tab. Seller is open to granting the time to rezone the property to a higher density.

Sewer is currently located @ the rear of the property closest to Oldfield Rd.

## PROPERTY HIGHLIGHTS

- PRICE REDUCED \$350,000
- 5.4 AC
- Zoned MR2
- Sewer On Property
- · Dekalb County Unincorporated