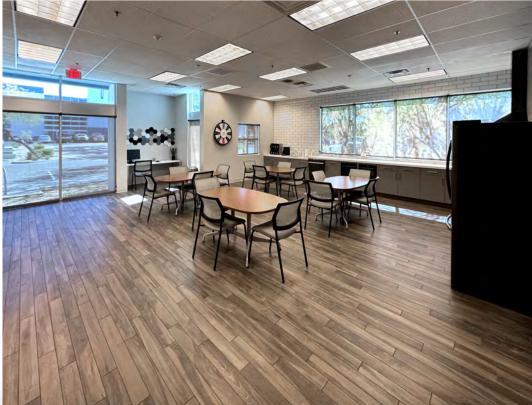

## FLOORPLAN **DETAILS**

# PROPERTY **OVERVIEW**

2511 NORTH ARIZONA AVENUE CHANDLER, ARIZONA 85225

- ±13,244 Square Foot Building
- ±4,200 Square Feet Office Total
  ±3,000 Square Feet Ground Floor
  ±1,200 Square Feet 2nd Floor
- 18' Clear Height
- 1 (14' x 14') Grade Level Door
- 1 (12' x 14') Grade Level Door
- Evaporative Cooled Warehouse
- 800 Amps, 480 Volt, SRP
- 31 Parking Spaces
- I-1 PAD Zoning, City of Chandler
- APN # 302-35-424
- Built 2007, Renovated 2020
- 2023 Real Estate Taxes: \$15,365.14
- 100% Vacant