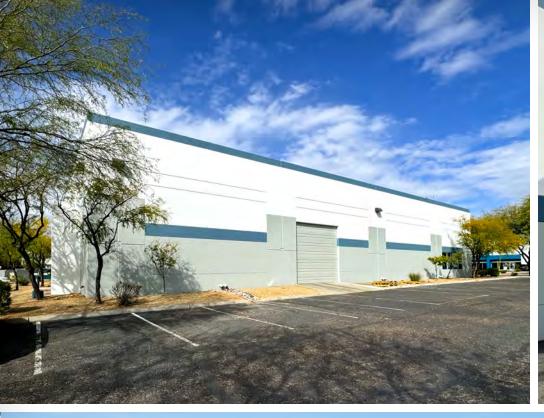

2511 NORTH ARIZONA AVENUE CHANDLER, ARIZONA 85225

\$3,900,000 SALES PRICE

\$295 PER SQUARE FOOT

±13,244 SQUARE FOOT BUILDING

±0.77 ACRE LOT SIZE

#### 2511 NORTH ARIZONA AVENUE CHANDLER, ARIZONA 85225

# PROPERTY **OVERVIEW**

2511 NORTH ARIZONA AVENUE CHANDLER, ARIZONA 85225

- ±13,244 Square Foot Building
- ±4,200 Square Feet Office Total
  ±3,000 Square Feet Ground Floor
  ±1,200 Square Feet 2nd Floor
- 18' Clear Height
- 1 (14' x 14') Grade Level Door
- 1 (12' x 14') Grade Level Door
- Evaporative Cooled Warehouse
- 800 Amps, 480 Volt, SRP
- 31 Parking Spaces
- I-1 PAD Zoning, City of Chandler
- APN # 302-35-424
- Built 2007, Renovated 2020
- 2023 Real Estate Taxes: \$15,365.14
- 100% Vacant