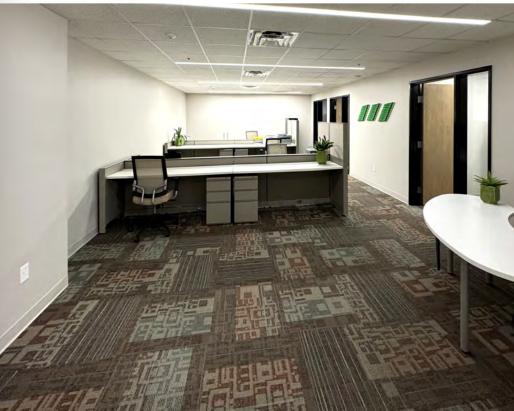

## FLOORPLAN **DETAILS**

# PROPERTY **OVERVIEW**

2511 NORTH ARIZONA AVENUE CHANDLER, ARIZONA 85225

- ±13,244 Square Foot Building
- ±4,200 Square Feet Office Total
  ±3,000 Square Feet Ground Floor
  ±1,200 Square Feet 2nd Floor
- 18' Clear Height
- 1 (14' x 14') Grade Level Door
- 1 (12' x 14') Grade Level Door
- Evaporative Cooled Warehouse
- 800 Amps, 480 Volt, SRP
- 31 Parking Spaces
- I-1 PAD Zoning, City of Chandler
- APN # 302-35-424
- Built 2007, Renovated 2020
- 2023 Real Estate Taxes: \$15,365.14
- 100% Vacant