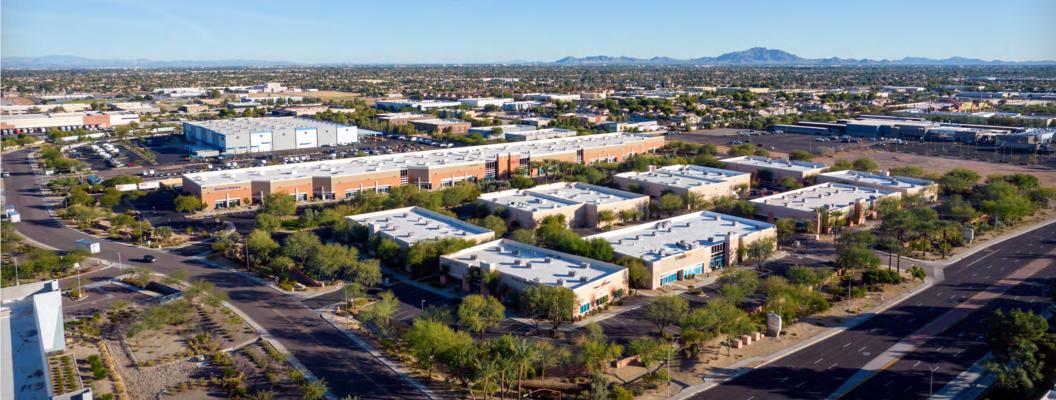

2511 NORTH ARIZONA AVENUE CHANDLER, ARIZONA 85225

\$3,900,000 SALES PRICE

\$295 PER SQUARE FOOT

±13,244 SQUARE FOOT BUILDING

±0.77 ACRE LOT SIZE

# PROPERTY **OVERVIEW**

2511 NORTH ARIZONA AVENUE CHANDLER, ARIZONA 85225

- ±13,244 Square Foot Building
- ±4,200 Square Feet Office Total
  ±3,000 Square Feet Ground Floor
  ±1,200 Square Feet 2nd Floor
- 18' Clear Height
- 1 (14' x 14') Grade Level Door
- 1 (12' x 14') Grade Level Door
- Evaporative Cooled Warehouse
- 800 Amps, 480 Volt, SRP
- 31 Parking Spaces
- I-1 PAD Zoning, City of Chandler
- APN # 302-35-424
- Built 2007, Renovated 2020
- 2023 Real Estate Taxes: \$15,365.14
- 100% Vacant