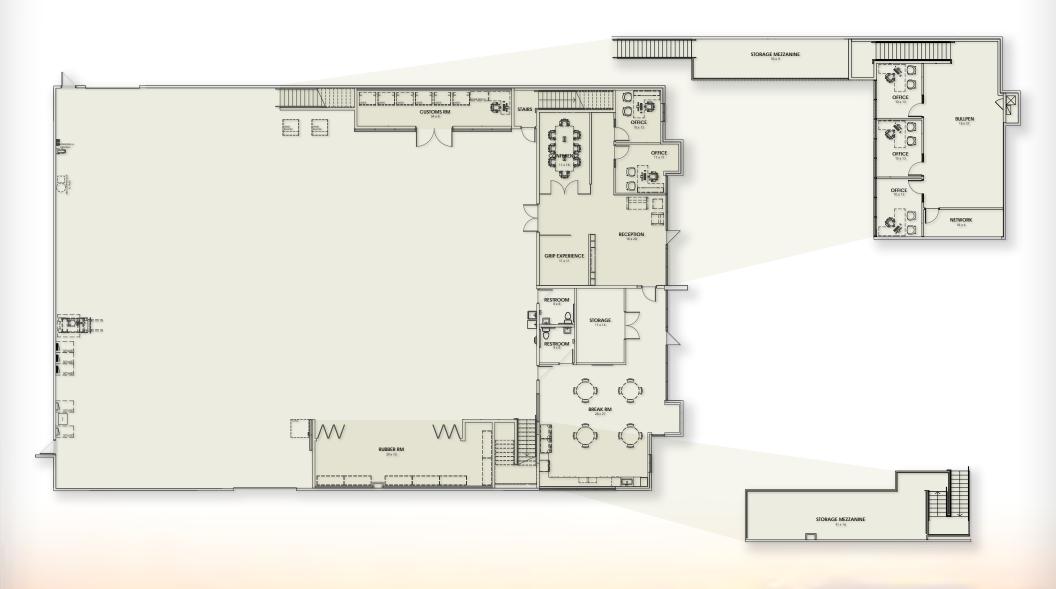

## FLOORPLAN **DETAILS**

#### 2511 NORTH ARIZONA AVENUE CHANDLER, ARIZONA 85225

# PROPERTY **OVERVIEW**

2511 NORTH ARIZONA AVENUE CHANDLER, ARIZONA 85225

- ±13,244 Square Foot Building
- ±4,200 Square Feet Office Total
  ±3,000 Square Feet Ground Floor
  ±1,200 Square Feet 2nd Floor
- 18' Clear Height
- 1 (14' x 14') Grade Level Door
- 1 (12' x 14') Grade Level Door
- Evaporative Cooled Warehouse
- 800 Amps, 480 Volt, SRP
- 31 Parking Spaces
- I-1 PAD Zoning, City of Chandler
- APN # 302-35-424
- Built 2007, Renovated 2020
- 2023 Real Estate Taxes: \$15,365.14
- 100% Vacant