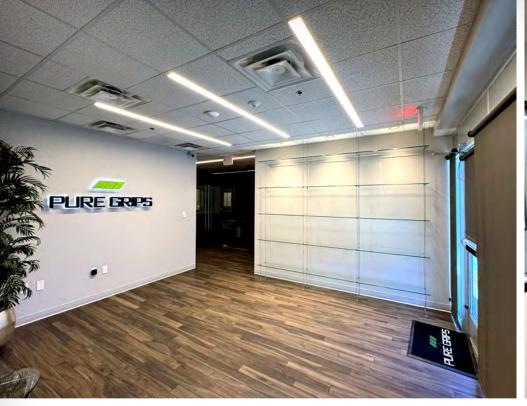

# PROPERTY **OVERVIEW**

2511 NORTH ARIZONA AVENUE CHANDLER, ARIZONA 85225

- ±13,244 Square Foot Building
- ±4,200 Square Feet Office Total
  ±3,000 Square Feet Ground Floor
  ±1,200 Square Feet 2nd Floor
- 18' Clear Height
- 1 (14' x 14') Grade Level Door
- 1 (12' x 14') Grade Level Door
- Evaporative Cooled Warehouse
- 800 Amps, 480 Volt, SRP
- 31 Parking Spaces
- I-1 PAD Zoning, City of Chandler
- APN # 302-35-424
- Built 2007, Renovated 2020
- 2023 Real Estate Taxes: \$15,365.14
- 100% Vacant