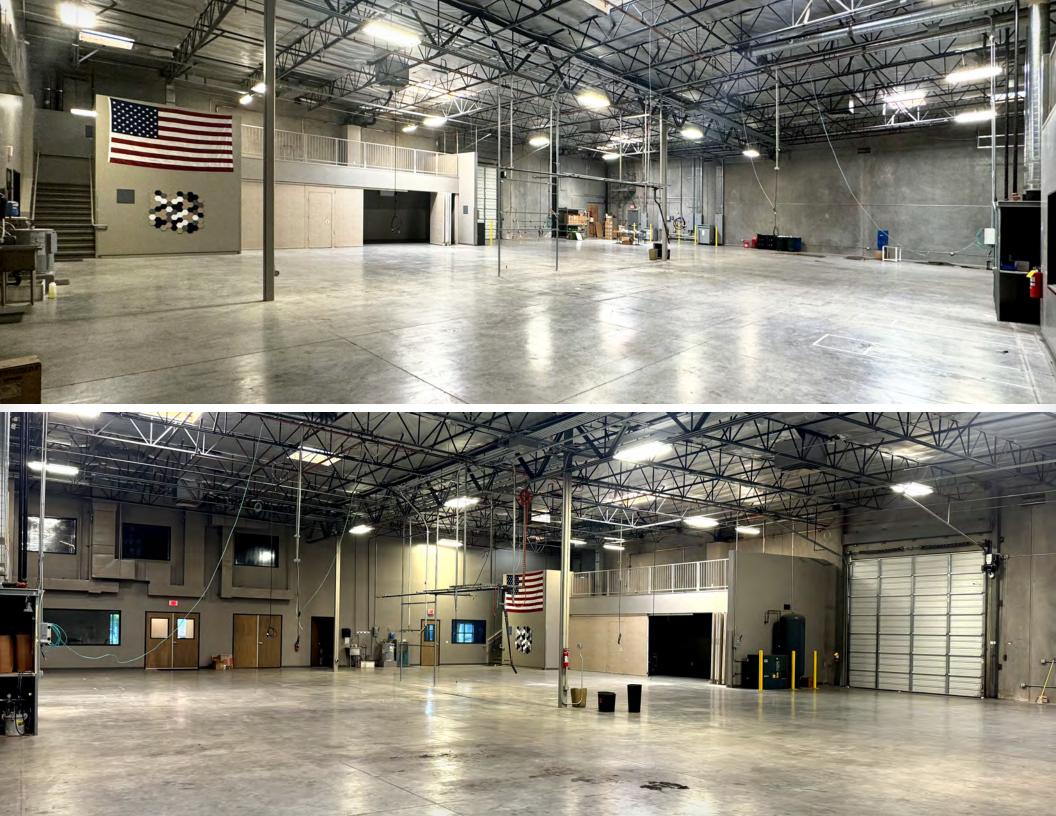

# PROPERTY **OVERVIEW**

2511 NORTH ARIZONA AVENUE CHANDLER, ARIZONA 85225

- ±13,244 Square Foot Building
- ±4,200 Square Feet Office Total
  ±3,000 Square Feet Ground Floor
  ±1,200 Square Feet 2nd Floor
- 18' Clear Height
- 1 (14' x 14') Grade Level Door
- 1 (12' x 14') Grade Level Door
- Evaporative Cooled Warehouse
- 800 Amps, 480 Volt, SRP
- 31 Parking Spaces
- I-1 PAD Zoning, City of Chandler
- APN # 302-35-424
- Built 2007, Renovated 2020
- 2023 Real Estate Taxes: \$15,365.14
- 100% Vacant