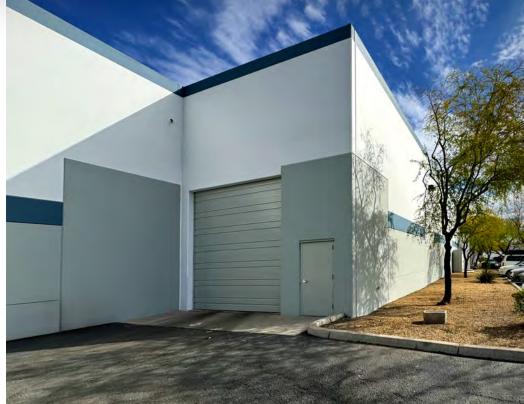

2511 NORTH ARIZONA AVENUE CHANDLER, ARIZONA 85225

\$3,900,000 SALES PRICE

\$295 PER SQUARE FOOT

±13,244 SQUARE FOOT BUILDING

±0.77 ACRE LOT SIZE

#### 2511 NORTH ARIZONA AVENUE CHANDLER, ARIZONA 85225

# PROPERTY **OVERVIEW**

2511 NORTH ARIZONA AVENUE CHANDLER, ARIZONA 85225

- ±13,244 Square Foot Building
- ±4,200 Square Feet Office Total
  ±3,000 Square Feet Ground Floor
  ±1,200 Square Feet 2nd Floor
- 18' Clear Height
- 1 (14' x 14') Grade Level Door
- 1 (12' x 14') Grade Level Door
- Evaporative Cooled Warehouse
- 800 Amps, 480 Volt, SRP
- 31 Parking Spaces
- I-1 PAD Zoning, City of Chandler
- APN # 302-35-424
- Built 2007, Renovated 2020
- 2023 Real Estate Taxes: \$15,365.14
- 100% Vacant