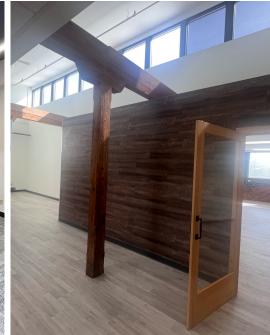

### **Unique Architectural Features**

2001 S Hanley was formerly the home of the Wallace Pencil Factory. It's since been converted into Hanley Pointe, a beautiful multi-tenant, creative style building perfect for office and retail users. Some of its unique architectural features include:

- Wooden Beams
- Extensive Window Lines
- Exposed Brick
- Exposed Ceilings
- Clerestories & Skylights