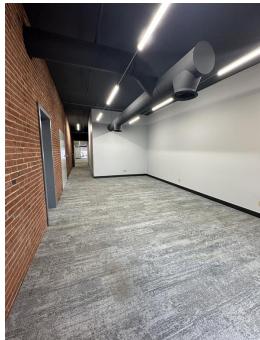

### **Unique Architectural Features**

2001 S Hanley was formerly the home of the Wallace Pencil Factory. It's since been converted into Hanley Pointe, a beautiful multi-tenant, creative style building perfect for office and retail users. Some of its unique architectural features include:

- Wooden Beams
- Extensive Window Lines
- Exposed Brick
- Exposed Ceilings
- Clerestories & Skylights