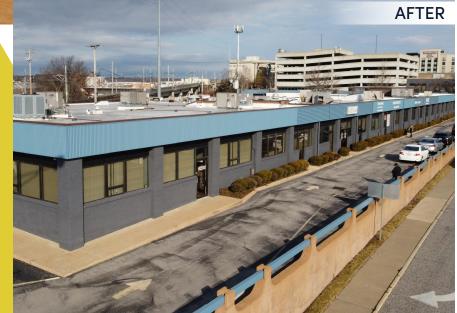

## NEWLY RENOVATED CREATIVE OFFICE SPACE

**PROPERTY FEATURES** 

Creative office spaces just south of Clayton & free parking Great frontage on Hanley Rd., building & monument signage available Centrally located with easy access to I-64 & I-170 Dozens of nearby shops & restaurants

#### **COMPLETED/UPCOMING IMPROVEMENTS**

Remodeled exterior, new facade, new awnings, building signage & new roof New parking lot, landscaping & common area lighting