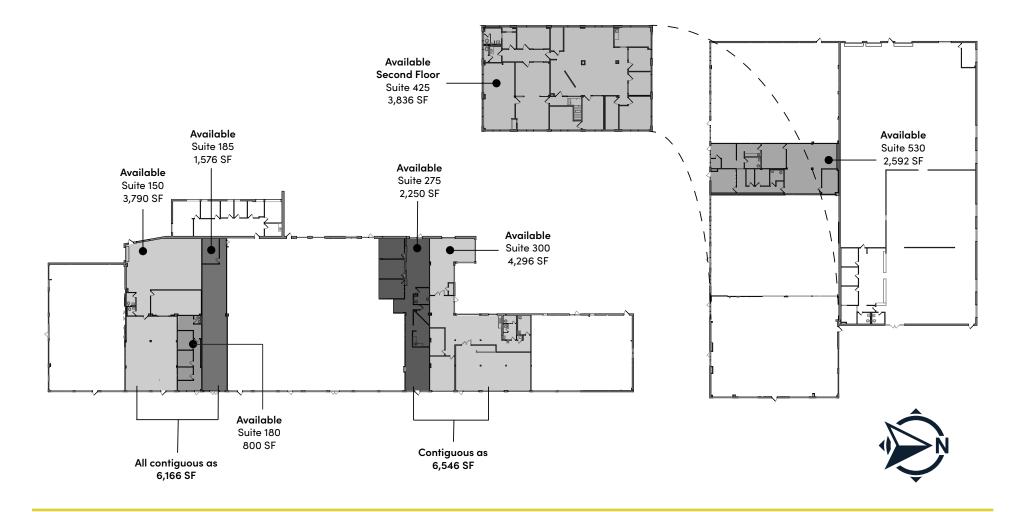

## NEWLY RENOVATED CREATIVE OFFICE SPACE







**PROPERTY FEATURES** 

Creative office spaces just south of Clayton & free parking Great frontage on Hanley Rd., building & monument signage available Centrally located with easy access to I-64 & I-170 Dozens of nearby shops & restaurants

#### **COMPLETED/UPCOMING IMPROVEMENTS**

Remodeled exterior, new facade, new awnings, building signage & new roof New parking lot, landscaping & common area lighting



## AT THE CENTER OF IT ALL

DOWNTOWN CLAYTON

### DIRECT GATEWAY TO

64 40



Clayton 2 Miles 

HANLEY POINTE

Downtown St. Louis 9 Miles



HANLEY ROAD

> Lambert International Airport 10 Miles

64 40



# FLOOR PLANS



### HANLEY ROAD







### **Unique Architectural Features**

2001 S Hanley was formerly the home of the Wallace Pencil Factory. It's since been converted into Hanley Pointe, a beautiful multi-tenant, creative style building perfect for office and retail users. Some of its unique architectural features include:

- Wooden Beams
- Extensive Window Lines
- Exposed Brick
- Exposed Ceilings
- Clerestories & Skylights









### A New Office Experience

Founded in 2010, Intelica Commercial Real Estate was created from a desire to offer services catered specifically to the needs of the St. Louis region, rather than the "dot on a map" approach of national brokerages.

Over the course of 13+ years, Intelica has grown service lines in private equity, construction management, occupier services, a