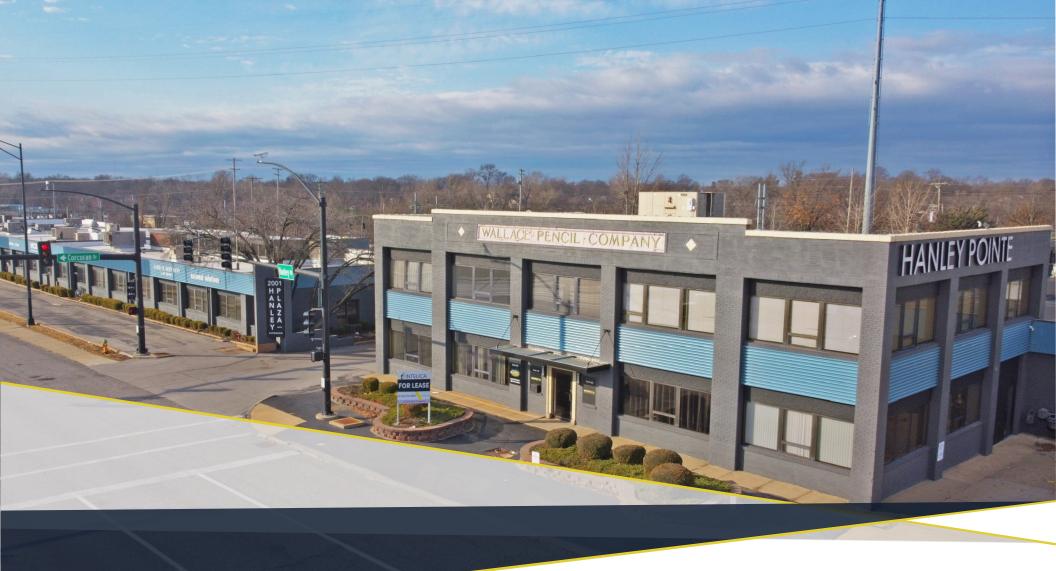

## NEWLY RENOVATED CREATIVE OFFICE SPACE

**PROPERTY FEATURES** 

Creative office spaces just south of Clayton & free parking Great frontage on Hanley Rd., building & monument signage available Centrally located with easy access to I-64 & I-170 Dozens of nearby shops & restaurants

#### **COMPLETED/UPCOMING IMPROVEMENTS**

Remodeled exterior, new facade, new awnings, building signage & new roof New parking lot, landscaping & common area lighting

### **Unique Architectural Features**

2001 S Hanley was formerly the home of the Wallace Pencil Factory. It's since been converted into Hanley Pointe, a beautiful multi-tenant, creative style building perfect for office and retail users. Some of its unique architectural features include: