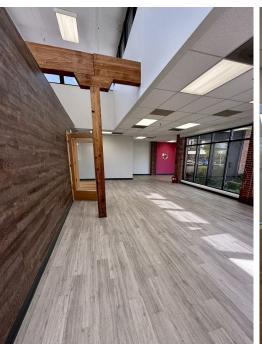

### **Unique Architectural Features**

2001 S Hanley was formerly the home of the Wallace Pencil Factory. It's since been converted into Hanley Pointe, a beautiful multi-tenant, creative style building perfect for office and retail users. Some of its unique architectural features include:

- Wooden Beams
- Extensive Window Lines
- Exposed Brick
- Exposed Ceilings
- Clerestories & Skylights