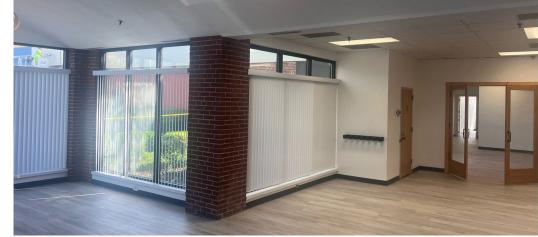

### **Unique Architectural Features**

2001 S Hanley was formerly the home of the Wallace Pencil Factory. It's since been converted into Hanley Pointe, a beautiful multi-tenant, creative style building perfect for office and retail users. Some of its unique architectural features include:

- Wooden Beams
- Extensive Window Lines
- Exposed Brick
- Exposed Ceilings
- Clerestories & Skylights