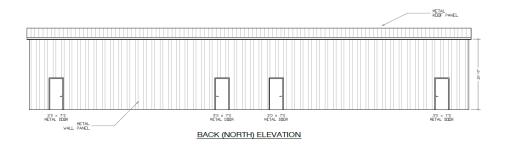

### PROPERTY DESCRIPTION

These industrial and flexible space will be completed and available for moving in June 1, 2024. The two buildings are 5,000sf each. Spaces can be divided to as small as 1,250sf. Each unit will have a standard restroom and an office upon request.

### PROPERTY HIGHLIGHTS

- Superior location
- 10'x14' overhead doors
- 12-60 month lease terms available