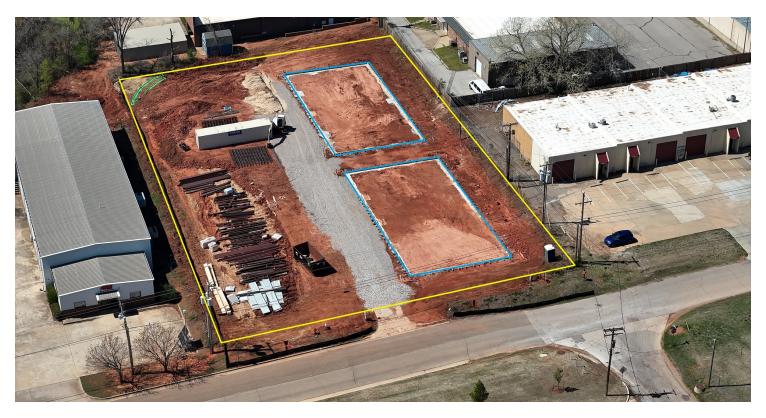

7025 N Santa Fe Ave, Oklahoma City, OK 73116

### INDUSTRIAL PROPERTY FOR LEASE

### PROPERTY DESCRIPTION

These industrial and flexible space will be completed and available for moving in June 1, 2024. The two buildings are 5,000sf each. Spaces can be divided to as small as 1,250sf. Each unit will have a standard restroom and an office upon request.

### LOCATION DESCRIPTION

Located along N Santa Fe Avenue between NE 63rd and Wilshire, this prime location is ideal for service providers, including electricians and plumbers, seeking a central hub with seamless access to I-235 and the wider metro area. This location ensures quick and convenient connections for service calls and project deliveries. The strategic positioning of the property offers an inviting environment for service providers to establish a strong presence and serve their clientele with ease and efficiency.

### PROPERTY HIGHLIGHTS

- Superior location
- 10'x14' overhead doors
- 12-60 month lease terms available