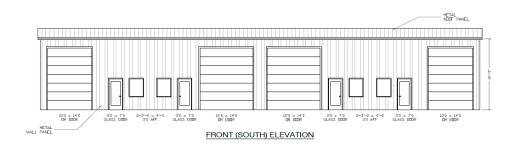

### PROPERTY DESCRIPTION

These industrial and flexible space will be completed and available for moving in June 1, 2024. The two buildings are 5,000sf each. Spaces can be divided to as small as 1,250sf. Each unit will have a standard restroom and an office upon request.

### PROPERTY HIGHLIGHTS

- Superior location
- 10'x14' overhead doors
- 12-60 month lease terms available