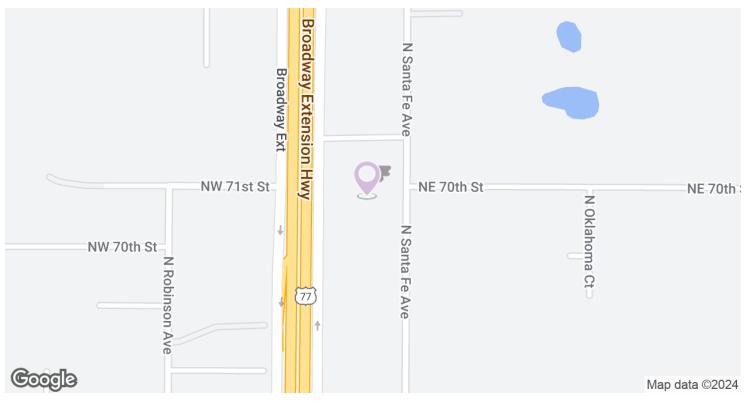

7025 N Santa Fe Ave, Oklahoma City, OK 73116

### LOCATION DESCRIPTION

Located along N Santa Fe Avenue between NE 63rd and Wilshire, this prime location is ideal for service providers, including electricians and plumbers, seeking a central hub with seamless access to I-235 and the wider metro area. This location ensures quick and convenient connections for service calls and project deliveries. The strategic positioning of the property offers an inviting environment for service providers to establish a strong presence and serve their clientele with ease and efficiency.