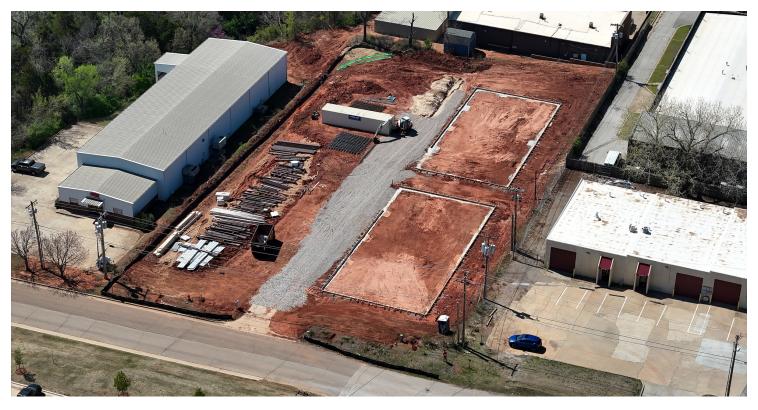

### PROPERTY DESCRIPTION

These industrial and flexible space will be completed and available for moving in June 1, 2024. The two buildings are 5,000sf each. Spaces can be divided to as small as 1,250sf. Each unit will have a standard restroom and an office upon request.

### PROPERTY HIGHLIGHTS

- Superior location
- 10'x14' overhead doors
- 12-60 month lease terms available