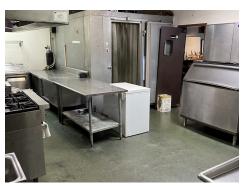

#### PROPERTY OVERVIEW

Introducing a prime opportunity for retail, office, medical or restaurant investors. This property boasts a 6,000 SF building with two units, offering flexible options for a range of businesses. The property features modern construction and a well-maintained facade, providing an attractive canvas for retail or dining establishments. Its strategic location ensures high visibility and accessibility for potential customers. .88 Acres total with excellent frontage.

#### PROPERTY HIGHLIGHTS

- .88 Acres of land
- 6,000 sf building
- Excellent visibility
- Multi unit property

for more information