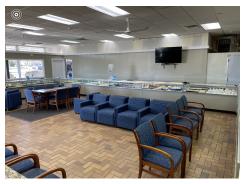

#### PROPERTY OVERVIEW

Introducing a prime opportunity for retail, office, medical or restaurant investors. This property boasts a 6,000 SF building with two units, offering flexible options for a range of businesses. The property features modern construction and a well-maintained facade, providing an attractive canvas for retail or dining establishments. Its strategic location ensures high visibility and accessibility for potential customers. .88 Acres total with excellent frontage.

#### PROPERTY HIGHLIGHTS

- .88 Acres of land
- 6,000 sf building
- Excellent visibility
- Multi unit property

for more information