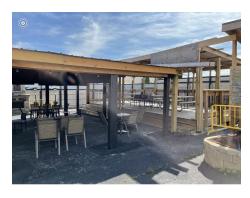

#### PROPERTY OVERVIEW

Introducing a prime opportunity for retail, office, medical or restaurant investors. This property boasts a 6,000 SF building with two units, offering flexible options for a range of businesses. The property features modern construction and a well-maintained facade, providing an attractive canvas for retail or dining establishments. Its strategic location ensures high visibility and accessibility for potential customers. .88 Acres total with excellent frontage.

#### PROPERTY HIGHLIGHTS

- .88 Acres of land
- 6,000 sf building
- Excellent visibility
- Multi unit property

for more information