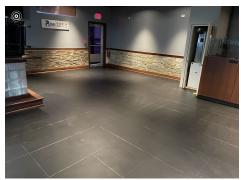

#### PROPERTY OVERVIEW

Introducing a prime opportunity for retail, office, medical or restaurant investors. This property boasts a 6,000 SF building with two units, offering flexible options for a range of businesses. The property features modern construction and a well-maintained facade, providing an attractive canvas for retail or dining establishments. Its strategic location ensures high visibility and accessibility for potential customers. .88 Acres total with excellent frontage.

#### PROPERTY HIGHLIGHTS

- .88 Acres of land
- 6,000 sf building
- Excellent visibility
- Multi unit property

for more information