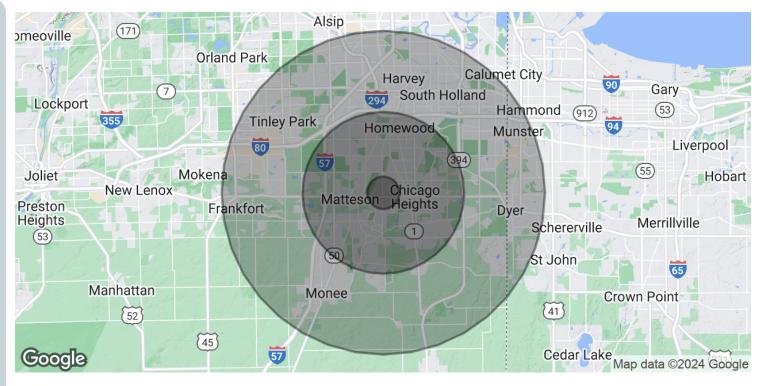

### Retail Redevelopment Opportunity

| POPULATION           | 1 MILE | 5 MILES | 10 MILES |
|----------------------|--------|---------|----------|
| Total Population     | 10,250 | 172,399 | 580,889  |
| Average Age          | 36.8   | 39.3    | 40.0     |
| Average Age (Male)   | 36.0   | 36.7    | 37.4     |
| Average Age (Female) | 37.4   | 41.6    | 42.2     |

| HOUSEHOLDS & INCOME | 1 MILE    | 5 MILES   | 10 MILES  |
|---------------------|-----------|-----------|-----------|
| Total Households    | 3,681     | 70,388    | 236,296   |
| # of Persons per HH | 2.8       | 2.4       | 2.5       |
| Average HH Income   | \$70,390  | \$71,416  | \$75,099  |
| Average House Value | \$143,967 | \$139,679 | \$166,174 |