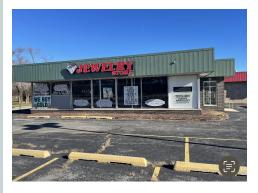

20901 Western Ave, Chicago Heights, IL 60411

# Retail Redevelopment Opportunity

Retail Property For Sale April 09, 2024

20901 Western Ave, Chicago Heights, IL 60411

#### PROPERTY OVERVIEW

Introducing a prime opportunity for retail, office, medical or restaurant investors. This property boasts a 6,000 SF building with two units, offering flexible options for a range of businesses. The property features modern construction and a well-maintained facade, providing an attractive canvas for retail or dining establishments. Its strategic location ensures high visibility and accessibility for potential customers. .88 Acres total with excellent frontage.

#### PROPERTY HIGHLIGHTS

- .88 Acres of land
- 6,000 sf building
- Excellent visibility
- Multi unit property

for more information