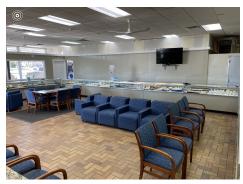

#### PROPERTY OVERVIEW

Introducing a prime opportunity for retail, office, medical or restaurant investors. This property boasts a 6,000 SF building with two units, offering flexible options for a range of businesses. The property features modern construction and a well-maintained facade, providing an attractive canvas for retail or dining establishments. Its strategic location ensures high visibility and accessibility for potential customers. .88 Acres total with excellent frontage.

#### PROPERTY HIGHLIGHTS

- .88 Acres of land
- 6,000 sf building
- Excellent visibility
- Multi unit property

for more information