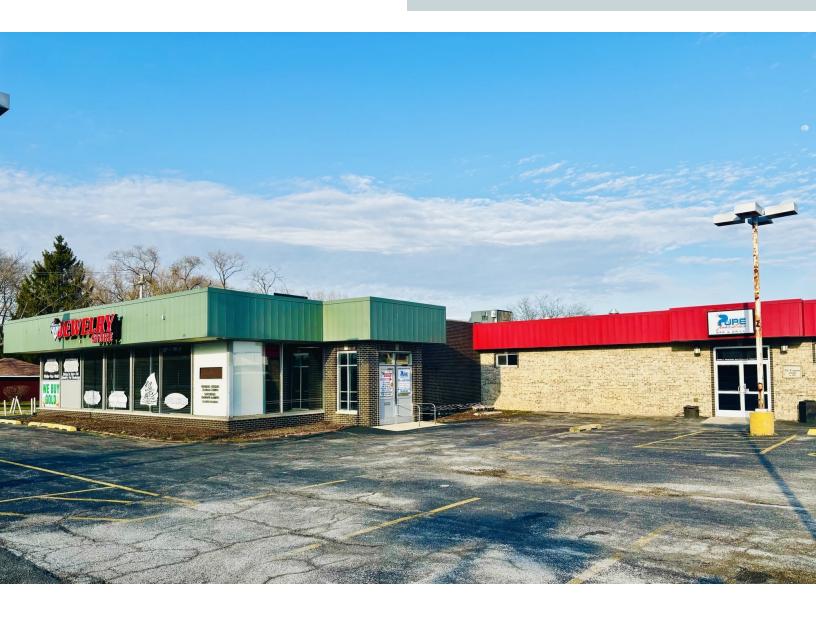

#### PROPERTY OVERVIEW

Introducing a prime opportunity for retail, office, medical or restaurant investors. This property boasts a 6,000 SF building with two units, offering flexible options for a range of businesses. The property features modern construction and a well-maintained facade, providing an attractive canvas for retail or dining establishments. Its strategic location ensures high visibility and accessibility for potential customers. .88 Acres total with excellent frontage.

#### PROPERTY HIGHLIGHTS

- .88 Acres of land
- 6,000 sf building
- Excellent visibility
- Multi unit property

for more information