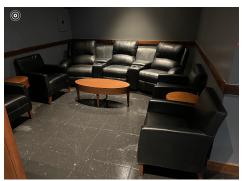

#### PROPERTY OVERVIEW

Introducing a prime opportunity for retail, office, medical or restaurant investors. This property boasts a 6,000 SF building with two units, offering flexible options for a range of businesses. The property features modern construction and a well-maintained facade, providing an attractive canvas for retail or dining establishments. Its strategic location ensures high visibility and accessibility for potential customers. .88 Acres total with excellent frontage.

#### PROPERTY HIGHLIGHTS

- .88 Acres of land
- 6,000 sf building
- Excellent visibility
- Multi unit property

for more information