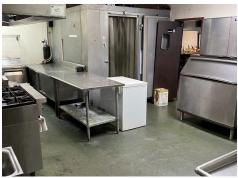

#### PROPERTY OVERVIEW

Introducing a prime opportunity for retail, office, medical or restaurant investors. This property boasts a 6,000 SF building with two units, offering flexible options for a range of businesses. The property features modern construction and a well-maintained facade, providing an attractive canvas for retail or dining establishments. Its strategic location ensures high visibility and accessibility for potential customers. .88 Acres total with excellent frontage.

#### PROPERTY HIGHLIGHTS

- .88 Acres of land
- 6,000 sf building
- Excellent visibility
- Multi unit property

for more information