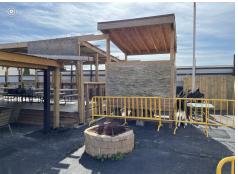

#### PROPERTY OVERVIEW

Introducing a prime opportunity for retail, office, medical or restaurant investors. This property boasts a 6,000 SF building with two units, offering flexible options for a range of businesses. The property features modern construction and a well-maintained facade, providing an attractive canvas for retail or dining establishments. Its strategic location ensures high visibility and accessibility for potential customers. .88 Acres total with excellent frontage.

#### PROPERTY HIGHLIGHTS

- .88 Acres of land
- 6,000 sf building
- Excellent visibility
- Multi unit property

for more information