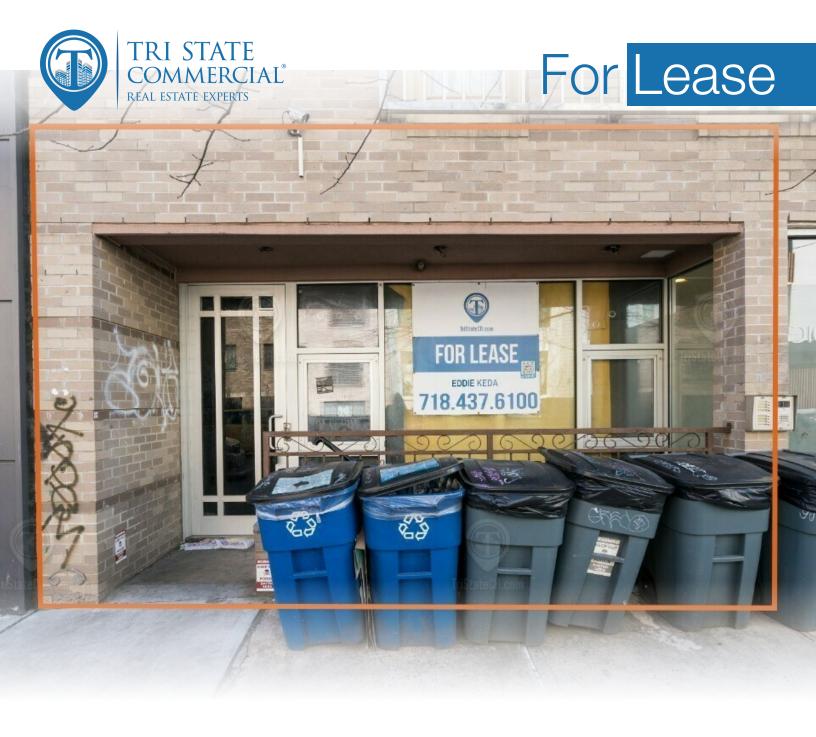

## Office/Retail Space for Lease

1,500 SF

22 Fayette Street • Brooklyn • NY

For Pricing Call: 718 437 6100

Shlomi Bagdadi 718.437.6100 sb@tristatecr.com

Eddie Keda
718.437.6100 x117
Eddie.K@TriStateCR.com

#### **Location Overview**

Located in the rapidly growing Bushwick neighborhood of Brooklyn between Broadway and Beaver St. Here you can expect to find various trendy boutique stores and cafes to match every palate.

Nearest Transit: J & M lines at Flushing Avenue and B57 & B15 bus lines.

Nearby tenants include McDonald's, IHOP, Walgreens Pharmacy, Pizza Hut, The Rosemont, Ichiran, Dunkin, IC Brooklyn Cafe, Mad Tropical, The Three Diamond Door, Bank of America, and more!