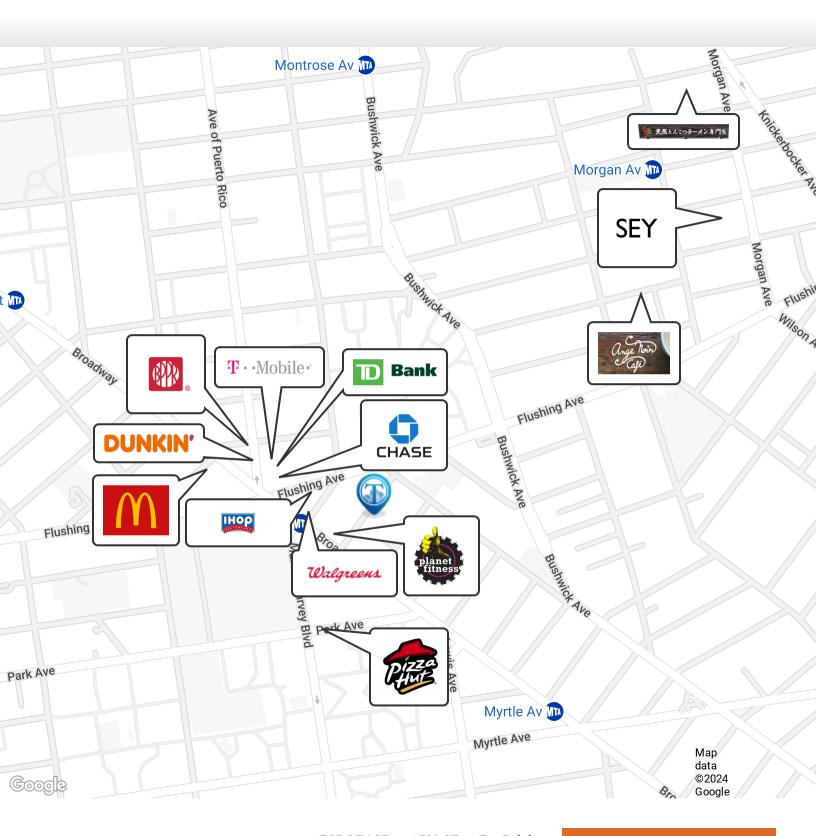

Nearest Transit: J & M lines at Flushing Avenue and B57 & B15 bus lines.

Nearby tenants include McDonald's, IHOP, Walgreens Pharmacy, Pizza Hut, The Rosemont, Ichiran, Dunkin, IC Brooklyn Cafe, Mad Tropical, The Three Diamond Door, Bank of America, and more!

#### Retailer Map

22 Fayette Street, Brooklyn, NY 11206

FOR LEASE • 1,500 SF • For Pricing

Call: 718 437 6100

Shlomi Bagdadi 718.437.6100 sb@tristatecr.com

Eddie Keda
718.437.6100 x117
Eddie.K@TriStateCR.com