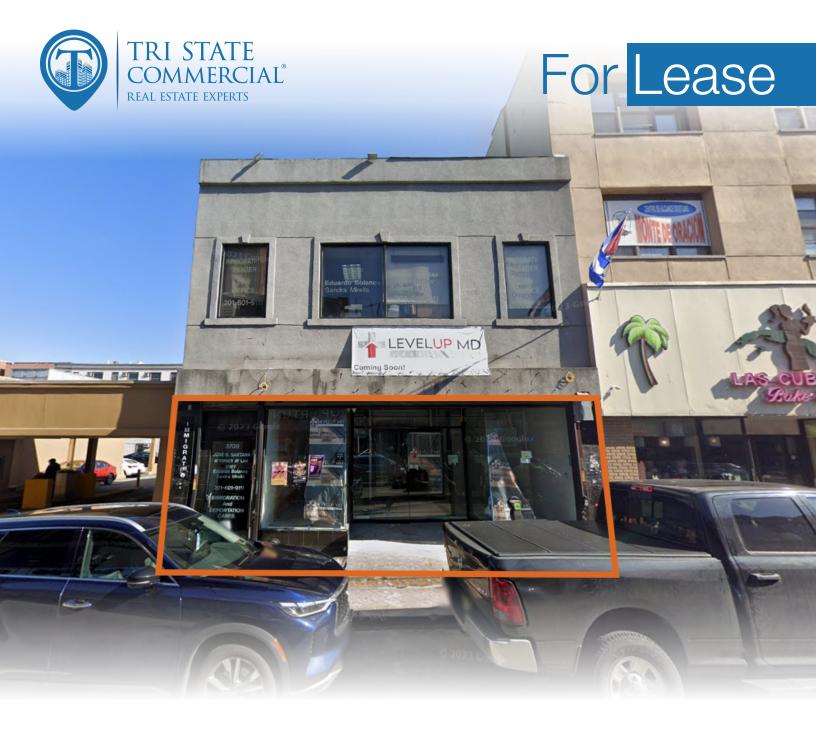

## Renovated Professional Office

4,300 SF

3708 Bergenline Ave • Union City • NJ

For Pricing Call: 718-437-6100

Shlomi Bagdadi 718.437.6100 sb@tristatecr.com

Jack Sardar
718.437.6100 x106
jack.s@tristatecr.com

#### **Location Overview**

Located on a heavy foot traffic block in the Union City neighborhood of Hudson County between 37th St & 38th St off the Bergenlive Ave NJ Transit Rail.

Nearby tenants include Provident Bank, Dunkin', Rainbow Shops, Wells Fargo Bank, 7-Eleven, Boost Mobile, Dollar General, Foot Locker, Burger King, Walgreens, TD Bank, Fabco Shoes, Popeyes, Taco Bell, McDonald's, White Castle, and more!

#### Main Highlights

- Medical office
- ▶ Fully renovated
- Located by tons of national tenants

Zoning

FOR LEASE • 4,300 SF • For Pricing

Call: 718-437-6100

For Lease

# 4,300 SF | 3708 Bergenline Ave | Renovated Professional Office for Lease

4,300 SF • For Pricing Call: 718-437-6100

3708 Bergenline Ave • Union City • NJ