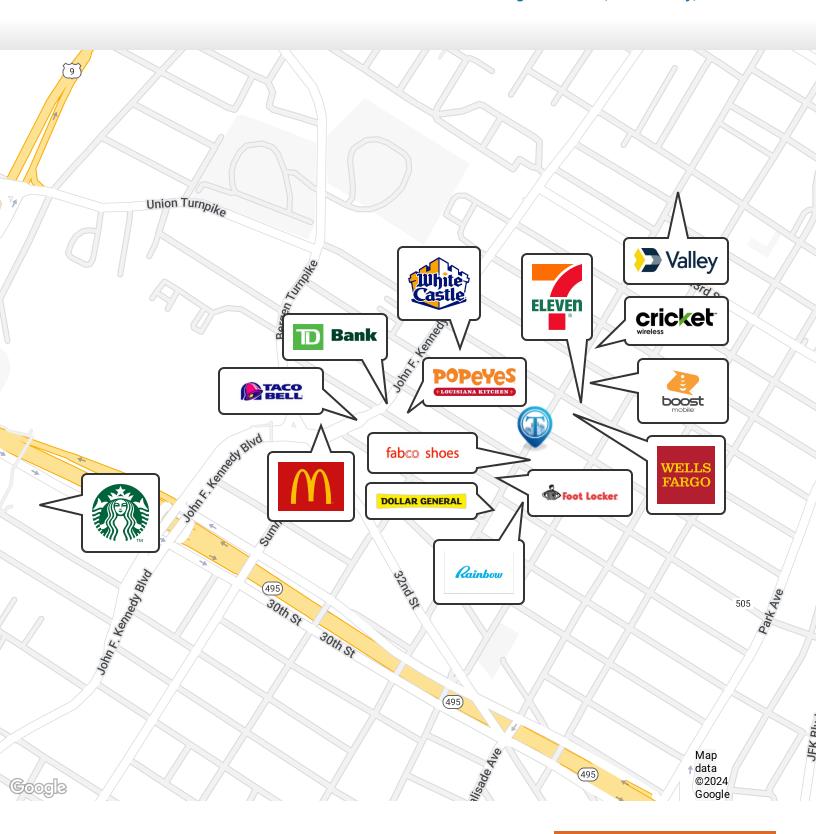

#### **Location Overview**

Located on a heavy foot traffic block in the Union City neighborhood of Hudson County between 37th St & 38th St off the Bergenlive Ave NJ Transit Rail.

Nearby tenants include Provident Bank, Dunkin', Rainbow Shops, Wells Fargo Bank, 7-Eleven, Boost Mobile, Dollar General, Foot Locker, Burger King, Walgreens, TD Bank, Fabco Shoes, Popeyes, Taco Bell, McDonald's, White Castle, and more!

### Retailer Map

3708 Bergenline Ave, Union City, NJ 07087

FOR LEASE • 4,300 SF • For Pricing

Call: 718-437-6100

Shlomi Bagdadi 718.437.6100 sb@tristatecr.com

Jack Sardar
718.437.6100 x106
jack.s@tristatecr.com