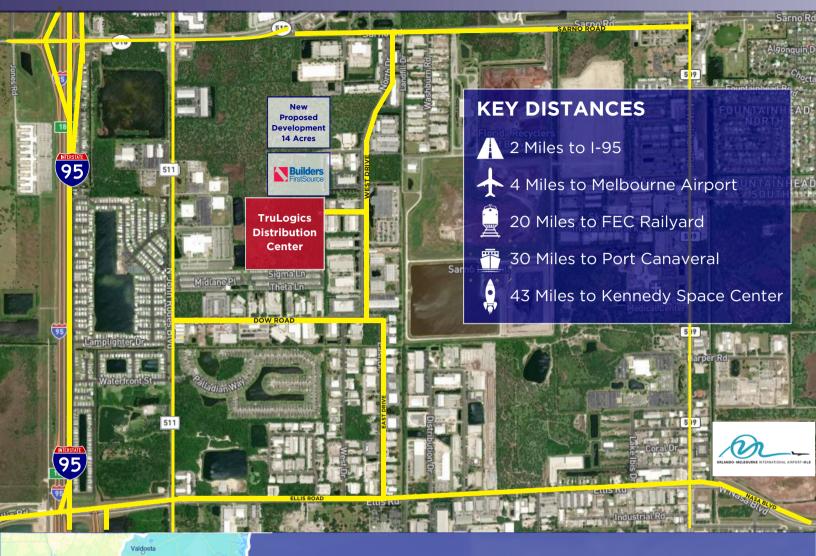

### **PORT CANAVERAL**

Located within 30 Miles from our site is Port Canaveral, the port plays a pivotal role in shaping the region's economic landscape. Voted as the busiest cruise port in the world in 2022, the port serves as a dynamic hub for the cruise industry and overall economy, welcoming millions of passengers annually. With an annual economic impact of roughly \$6 Billion, the cruise ecosystem thrives with state-of-the-art terminals, attracting major cruise lines and fostering a vibrant maritime culture.

Additionally, Port Canaveral is a vital gateway for shipping, facilitating the efficient movement of goods and cargo. Its strategic location and modern infrastructure have transformed it into a key player in the shipping industry, connecting businesses to global markets. The port's dual role in supporting both the cruise and shipping sectors not only enhances economic prosperity but also solidifies its position as a crucial linchpin in the Space Coast's economic vitality.

#### MELBOURNE

Melbourne, Florida, is a prime location for manufacturing, logistics, aviation and plays a significant role in the high-tech industry. The city is home to major aerospace and aviation companies, such as Northrop Grumman, L3Harris Corporation, Collins Aerospace, Embrear, Dassault Falcon, Thales, Satcom Direct, and more who are all contributing to the region's reputation as a key player in the manufacturing and aerospace sector. Located just a few miles from our site, the Melbourne International Airport (MLB) serves as a crucial asset for transportation. With over 20,000 people working on the airport grounds everyday it is said to be America's fastest growing aviation and aircraft manufacturing center, contributing almost \$3 billion to the economy annually.

https://spacecoastedc.org/locate-expand/why-the-space-coast/

Melbourne's strategic location also positions it as an ideal site for logistics companies. The city's proximity to major transportation networks, including highways, railways, spaceports, and the infamous Port Canaveral facilitates efficient movement for products. The city has been voted the #10 best place to live in the United States and over the last five years has brought in over 10,000 high tech jobs and a skilled high-tech workforce with an average unemployment rate of 2.3% across the county.