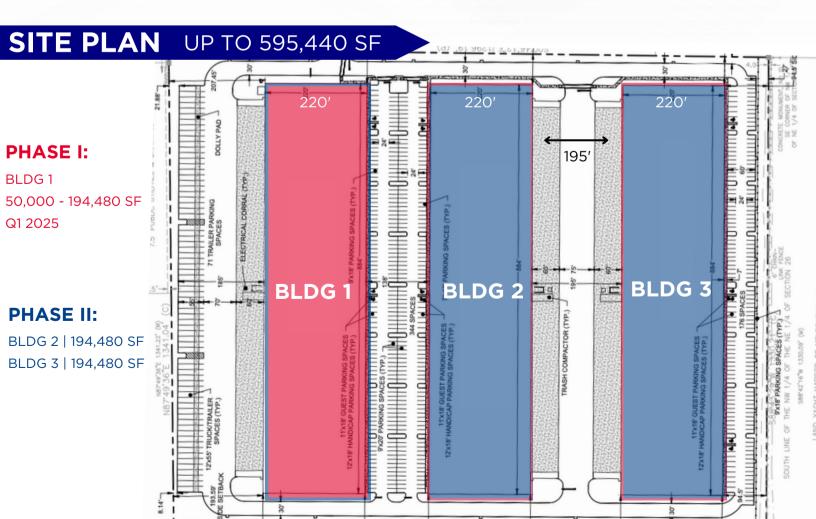

## **PROJECT** HIGHLIGHTS

ADDRESS: Opportunity Drive Melbourne, Florida

**TOTAL BUILDING:** 194,480 Square Feet Each

ACREAGE: 40 AC

**SPACES STARTING AT:** 50,000 SF up to full building

**ZONING:** Industrial

LOADING: Dock High | Rear Load **TRUCK COURT:** 185'

**DIMENSIONS:** 220' × 884'

PARKING: 350+ Car | 71+ Trailer

SPRINKLERS: ESFR

**POWER:** 3 Phase | Heavy Power

**CLEAR HEIGHT:** 36'

**COLD STORAGE:** Optional

**BUILD-TO-SUIT:** Can accommodate and redesign the site for a single tenant 400,000 - 600,000 square foot building user.