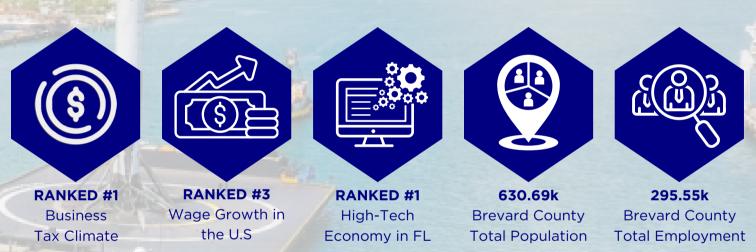

### WHY BREVARD COUNTY?

#### MELBOURNE

Melbourne, Florida, is a prime location for manufacturing, logistics, aviation and plays a significant role in the high-tech industry. The city is home to major aerospace and aviation companies, such as Northrop Grumman, L3Harris Corporation, Collins Aerospace, Embrear, Dassault Falcon, Thales, Satcom Direct, and more who are all contributing to the region's reputation as a key player in the manufacturing and aerospace sector. Located just a few miles from our site, the Melbourne International Airport (MLB) serves as a crucial asset for transportation. With over 20,000 people working on the airport grounds everyday it is said to be America's fastest growing aviation and aircraft manufacturing center, contributing almost \$3 billion to the economy annually.

https://spacecoastedc.org/locate-expand/why-the-space-coast/

Melbourne's strategic location also positions it as an ideal site for logistics companies. The city's proximity to major transportation networks, including highways, railways, spaceports, and the infamous Port Canaveral facilitates efficient movement for products. The city has been voted the #10 best place to live in the United States and over the last five years has brought in over 10,000 high tech jobs and a skilled high-tech workforce with an average unemployment rate of 2.3% across the county.