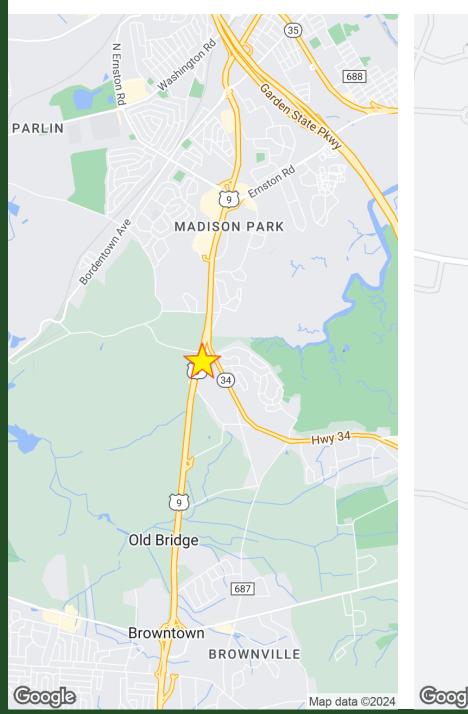

## LOCATION MAP

**Brian Murphy** | O: 732.623.2156 | C: 732.539.3098 | murphy@sitarcompany.com

200 Perrine Road, Suite 201, Old Bridge, NJ 08857

Worldwide Real Estate Services Since 1978

### LOCATION DESCRIPTION

Located on Perrine Road, just south of the junction of Routes 9 and 34. Immediate access to Routes 9 and 34 and easy access to the Garden State Parkway, and Routes 18, 35 and 516.