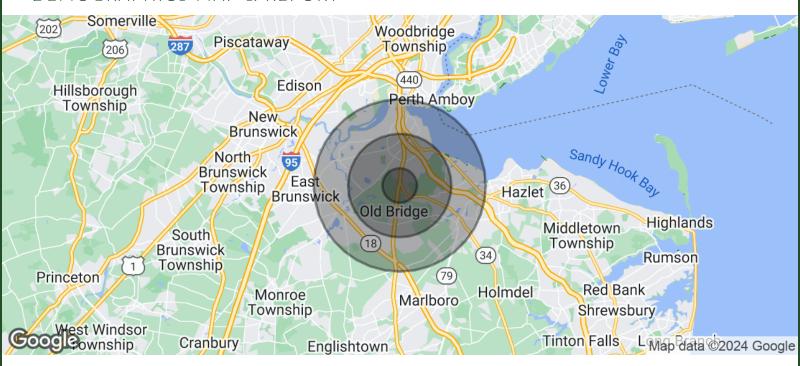

## DEMOGRAPHICS MAP & REPORT

| POPULATION           | 1 MILE | 3 MILES | 5 MILES |
|----------------------|--------|---------|---------|
| TOTAL POPULATION     | 6,202  | 65,685  | 173,783 |
| AVERAGE AGE          | 40.2   | 41.1    | 41.7    |
| AVERAGE AGE (MALE)   | 38.2   | 39.7    | 40.7    |
| AVERAGE AGE (FEMALE) | 41.8   | 42.0    | 42.5    |

| HOUSEHOLDS & INCOME                                  | 1 MILE    | 3 MILES   | 5 MILES   |
|------------------------------------------------------|-----------|-----------|-----------|
| TOTAL HOUSEHOLDS                                     | 2,420     | 26,092    | 68,394    |
| # OF PERSONS PER HH                                  | 2.6       | 2.5       | 2.5       |
| AVERAGE HH INCOME                                    | \$95,446  | \$97,637  | \$105,270 |
| AVERAGE HOUSE VALUE                                  | \$209,553 | \$270,170 | \$315,951 |
| * Damographic data derived from 2020 ACS - US Consus |           |           |           |

\* Demographic data derived from 2020 ACS - US Census

TCN WORLDWIDE

Brian Murphy | O: 732.623.2156 | C: 732.539.3098 | murphy@sitarcompany.com

Realty Company

Worldwide Real Estate Services Since 1978

200 Perrine Road, Suite 201, Old Bridge, NJ 08857