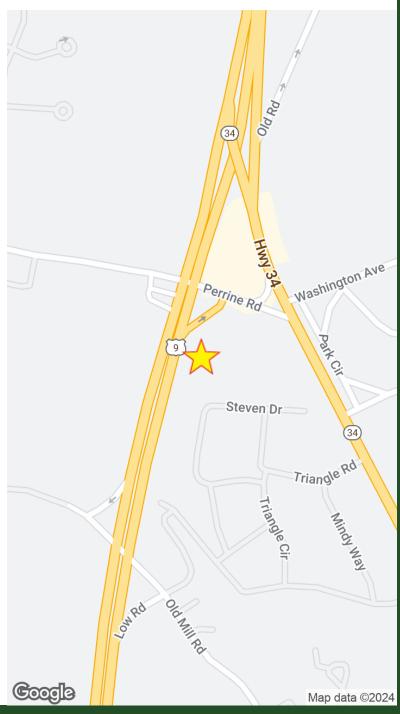

## LOCATION MAP

**Brian Murphy** | O: 732.623.2156 | C: 732.539.3098 | murphy@sitarcompany.com

200 Perrine Road, Suite 201, Old Bridge, NJ 08857

Worldwide Real Estate Services Since 1978

### LOCATION DESCRIPTION

Located on Perrine Road, just south of the junction of Routes 9 and 34. Immediate access to Routes 9 and 34 and easy access to the Garden State Parkway, and Routes 18, 35 and 516.