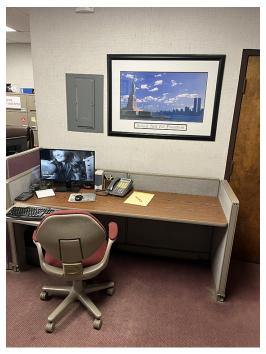

# Medical / Office Condo For Sale

Worldwide Real Estate Services Since 1978

Realty Company

ADDITIONAL PHOTOS

Brian Murphy | O: 732.623.2156 | C: 732.539.3098 | murphy@sitarcompany.com

SICR Realty Company

200 Perrine Road, Suite 201, Old Bridge, NJ 08857

## **PROPERTY HIGHLIGHTS**

- Suite 201 measures approximately 1,018 sq. ft. and is located on the first floor
- Space contains 3 private offices, conference room, reception area, kitchen area, and private bathroom
- Good original condition
- Existing furniture is negotiable
- Two-story building of 36,678 sq. ft.
- Elevator
- 5:1 parking ratio
- Taxes \$4,682.66 (2023)
- Monthly condo fee \$389
- Flexible closing
- · No financing offered