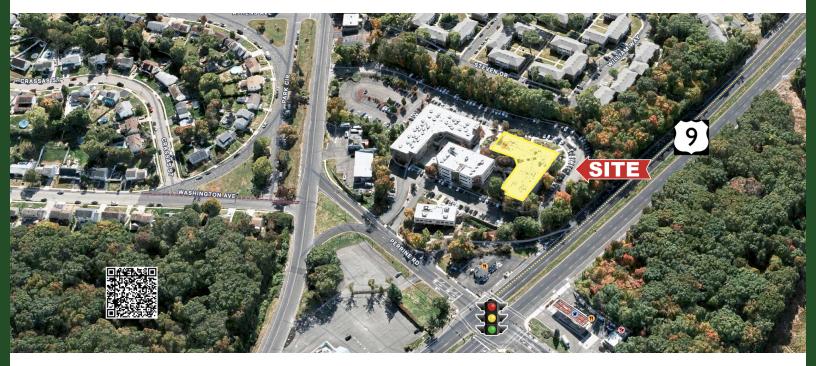

## LOCATION MAP

**Brian Murphy** | O: 732.623.2156 | C: 732.539.3098 | murphy@sitarcompany.com

200 Perrine Road, Suite 201, Old Bridge, NJ 08857

Worldwide Real Estate Services Since 1978

### LOCATION DESCRIPTION

Located on Perrine Road, just south of the junction of Routes 9 and 34. Immediate access to Routes 9 and 34 and easy access to the Garden State Parkway, and Routes 18, 35 and 516.