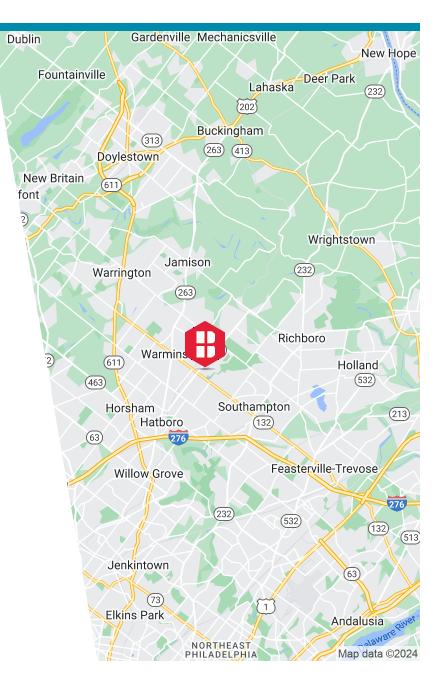

# **165 VETERANS WAY** WARMINSTER, PA

AVAILABLE FOR LEASE INDUSTRIAL PROPERTY 7,700-15,000 SF

BINSWANGER

165

## **PROPERTY HIGHLIGHTS**

- Up to 15,463 SF Available
- 22'-24' Clear Ceiling
- Three (3) Loading Docks
- Natural Gas
- Central Heating and Air Conditioning
- Secure Storage
- Private Restrooms
- Kitchen
- Fully Sprinklered
- Ample Parking
- 3-Phase Heavy Power
- Zoned I-Industrial (Warminster Township)
- Built in 2005
- This building is situated in Warminster Business Center East on Veterans Way, a part of the Franklin Corporate Center in Warminster. This site provides convenient access to RT 611, which leads to the entry of I-276, which serves as a major artery in southeastern Pennsylvania





### **ADDITIONAL PHOTOS**

















#### AREA MAP





## CONTACT



**Timothy Pennington** Partner & Senior Vice President **215.448.6266** tpennington@binswanger.com



Matt Corrigan Vice President 215.448.6018 mcorrigan@binswanger.com



Three Logan Square 1717 Arch Street, Suite 5100 Philadelphia, PA 19103 Phone: 215.448.6000 binswanger.com

The information contained herein is from sources deemed reliable, but no warranty or representation is made as to the accuracy thereof and no liability may be imposed.