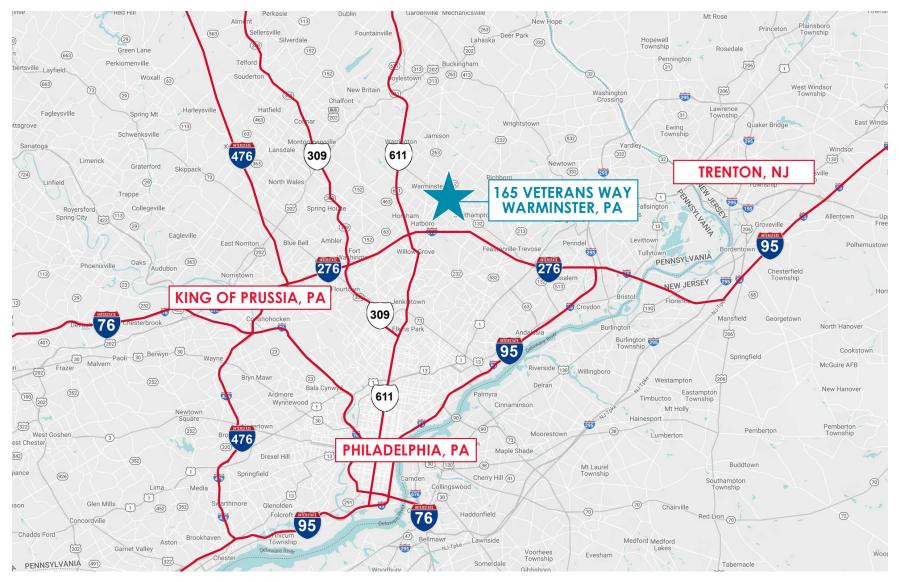

# **165 VETERANS WAY** WARMINSTER, PA

AVAILABLE FOR LEASE INDUSTRIAL PROPERTY 7,700-15,000 SF

BINSWANGER

165

## **PROPERTY HIGHLIGHTS**

- Up to 15,463 SF Available
- 22'-24' Clear Ceiling
- Three (3) Loading Docks
- Natural Gas
- Central Heating and Air Conditioning
- Secure Storage
- Private Restrooms
- Kitchen
- Fully Sprinklered
- Ample Parking
- 3-Phase Heavy Power
- Zoned I-Industrial (Warminster Township)
- Built in 2005
- This building is situated in Warminster Business Center East on Veterans Way, a part of the Franklin Corporate Center in Warminster. This site provides convenient access to RT 611, which leads to the entry of I-276, which serves as a major artery in southeastern Pennsylvania





### **ADDITIONAL PHOTOS**

















#### AREA MAP





## CONTACT



**Timothy Pennington** Partner & Senior Vice President **215.448.6266** tpennington@binswanger.com



Matt Corrigan Vice President 215.448.6018 mcorrigan@binswanger.com



Three Logan Square 1717 Arch Street, Suite 5100 Philadelphia, PA 19103 Phone: 215.448.6000 binswanger.com

The information contained herein is from sources deemed reliable, but no warranty or representation is made as to the accuracy thereof and no liability may be imposed.