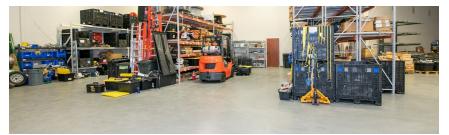

# **165 VETERANS WAY** WARMINSTER, PA

AVAILABLE FOR LEASE INDUSTRIAL PROPERTY 7,700-15,000 SF

BINSWANGER

165

## **PROPERTY HIGHLIGHTS**

- Up to 15,463 SF Available
- 22'-24' Clear Ceiling
- Three (3) Loading Docks
- Natural Gas
- Central Heating and Air Conditioning
- Secure Storage
- Private Restrooms
- Kitchen
- Fully Sprinklered
- Ample Parking
- 3-Phase Heavy Power
- Zoned I-Industrial (Warminster Township)
- Built in 2005
- This building is situated in Warminster Business Center East on Veterans Way, a part of the Franklin Corporate Center in Warminster. This site provides convenient access to RT 611, which leads to the entry of I-276, which serves as a major artery in southeastern Pennsylvania





### **ADDITIONAL PHOTOS**

















#### AREA MAP





## CONTACT



**Timothy Pennington** Partner & Senior Vice President **215.448.6266** tpennington@binswanger.com



Matt Corrigan Vice President 215.448.6018 mcorrigan@binswanger.com



Three Logan Square 1717 Arch Street, Suite 5100 Philadelphia, PA 19103 Phone: 215.448.6000 binswanger.com

The information contained herein is from sources deemed reliable, but no warranty or representation is made as to the accuracy thereof and no liability may be imposed.