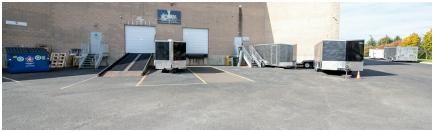

# **165 VETERANS WAY** WARMINSTER, PA

AVAILABLE FOR LEASE INDUSTRIAL PROPERTY 7,700-15,000 SF

BINSWANGER

165

## **PROPERTY HIGHLIGHTS**

- Up to 15,463 SF Available
- 22'-24' Clear Ceiling
- Three (3) Loading Docks
- Natural Gas
- Central Heating and Air Conditioning
- Secure Storage
- Private Restrooms
- Kitchen
- Fully Sprinklered
- Ample Parking
- 3-Phase Heavy Power
- Zoned I-Industrial (Warminster Township)
- Built in 2005
- This building is situated in Warminster Business Center East on Veterans Way, a part of the Franklin Corporate Center in Warminster. This site provides convenient access to RT 611, which leads to the entry of I-276, which serves as a major artery in southeastern Pennsylvania





### **ADDITIONAL PHOTOS**

















#### AREA MAP





## CONTACT



**Timothy Pennington** Partner & Senior Vice President **215.448.6266** tpennington@binswanger.com



Matt Corrigan Vice President 215.448.6018 mcorrigan@binswanger.com



Three Logan Square 1717 Arch Street, Suite 5100 Philadelphia, PA 19103 Phone: 215.448.6000 binswanger.com

The information contained herein is from sources deemed reliable, but no warranty or representation is made as to the accuracy thereof and no liability may be imposed.