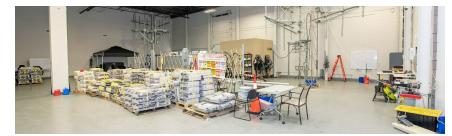

# **165 VETERANS WAY** WARMINSTER, PA

AVAILABLE FOR LEASE INDUSTRIAL PROPERTY 7,700-15,000 SF

BINSWANGER

165

## **PROPERTY HIGHLIGHTS**

- Up to 15,463 SF Available
- 22'-24' Clear Ceiling
- Three (3) Loading Docks
- Natural Gas
- Central Heating and Air Conditioning
- Secure Storage
- Private Restrooms
- Kitchen
- Fully Sprinklered
- Ample Parking
- 3-Phase Heavy Power
- Zoned I-Industrial (Warminster Township)
- Built in 2005
- This building is situated in Warminster Business Center East on Veterans Way, a part of the Franklin Corporate Center in Warminster. This site provides convenient access to RT 611, which leads to the entry of I-276, which serves as a major artery in southeastern Pennsylvania





### **ADDITIONAL PHOTOS**

















#### AREA MAP





## CONTACT



**Timothy Pennington** Partner & Senior Vice President **215.448.6266** tpennington@binswanger.com



Matt Corrigan Vice President 215.448.6018 mcorrigan@binswanger.com



Three Logan Square 1717 Arch Street, Suite 5100 Philadelphia, PA 19103 Phone: 215.448.6000 binswanger.com

The information contained herein is from sources deemed reliable, but no warranty or representation is made as to the accuracy thereof and no liability may be imposed.