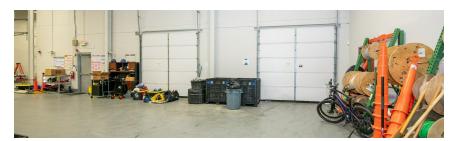

# **165 VETERANS WAY** WARMINSTER, PA

AVAILABLE FOR LEASE INDUSTRIAL PROPERTY 7,700-15,000 SF

BINSWANGER

165

## **PROPERTY HIGHLIGHTS**

- Up to 15,463 SF Available
- 22'-24' Clear Ceiling
- Three (3) Loading Docks
- Natural Gas
- Central Heating and Air Conditioning
- Secure Storage
- Private Restrooms
- Kitchen
- Fully Sprinklered
- Ample Parking
- 3-Phase Heavy Power
- Zoned I-Industrial (Warminster Township)
- Built in 2005
- This building is situated in Warminster Business Center East on Veterans Way, a part of the Franklin Corporate Center in Warminster. This site provides convenient access to RT 611, which leads to the entry of I-276, which serves as a major artery in southeastern Pennsylvania





### **ADDITIONAL PHOTOS**

















#### AREA MAP





## CONTACT



**Timothy Pennington** Partner & Senior Vice President **215.448.6266** tpennington@binswanger.com



Matt Corrigan Vice President 215.448.6018 mcorrigan@binswanger.com



Three Logan Square 1717 Arch Street, Suite 5100 Philadelphia, PA 19103 Phone: 215.448.6000 binswanger.com

The information contained herein is from sources deemed reliable, but no warranty or representation is made as to the accuracy thereof and no liability may be imposed.