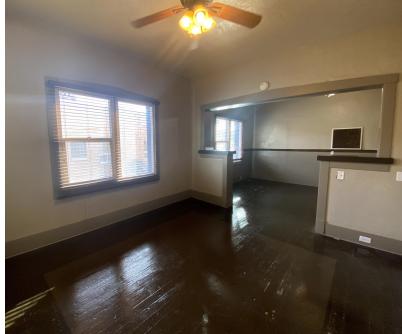

Suite 201 is a 1,365 square feet charming office space which includes an open concept with 3 separate work areas, large, private bathroom and kitchenette with double sinks and fridge. 2 large storage closets and cabinets in the kitchenette provide plenty of storage. Beautiful, tall windows look out onto 24th Street and deliver ample natural light. Available 4/1/2024.