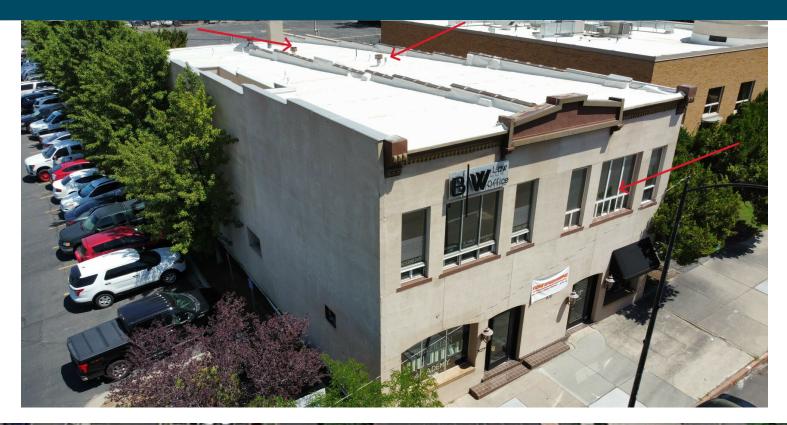

#### **AVAILABLE SUITES**

Suite 205 is a 730 square feet charming office space with fresh paint throughout the 2 private offices with new LVP flooring, a private bathroom and lovely kitchenette. Natural light pours into this space adding to its appeal! Available now!

Suite 204 is a 530 square feet charming office space which includes an open concept work area, private bathroom and kitchenette with double sinks! A large storage closet and cabinets in the kitchenette provide plenty of storage. Available 5/1/2024.

Suite 201 is a 1,365 square feet charming office space which includes an open concept with 3 separate work areas, large, private bathroom and kitchenette with double sinks and fridge. 2 large storage closets and cabinets in the kitchenette provide plenty of storage. Beautiful, tall windows look out onto 24th Street and deliver ample natural light. Available 4/1/2024.