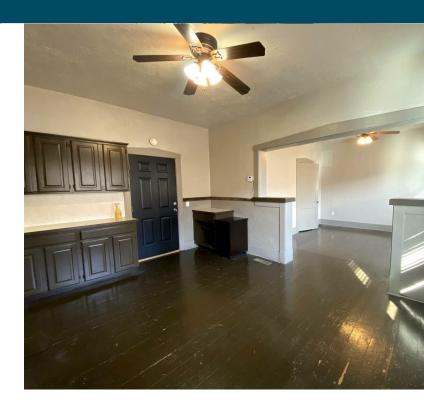

Suite 201 is a 1,365 square feet charming office space which includes an open concept with 3 separate work areas, large, private bathroom and kitchenette with double sinks and fridge. 2 large storage closets and cabinets in the kitchenette provide plenty of storage. Beautiful, tall windows look out onto 24th Street and deliver ample natural light. Available 4/1/2024.