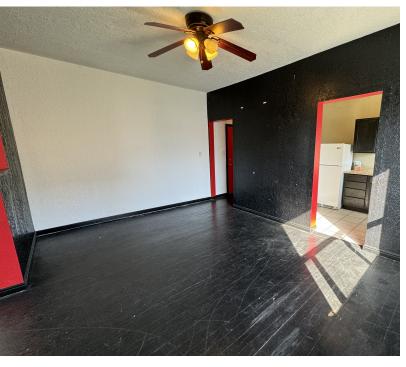

# UNIT 201 FLOOR PLAN & PHOTOS

470 24th st Unit 201 Ogden (1365<sub>SF</sub>)

Suite 201 is a 1,365 square feet charming office space which includes an open concept with 3 separate work areas, large, private bathroom and kitchenette with double sinks and fridge. 2 large storage closets and cabinets in the kitchenette provide plenty of storage. Beautiful, tall windows look out onto 24th Street and deliver ample natural light. Available 4/1/2024.