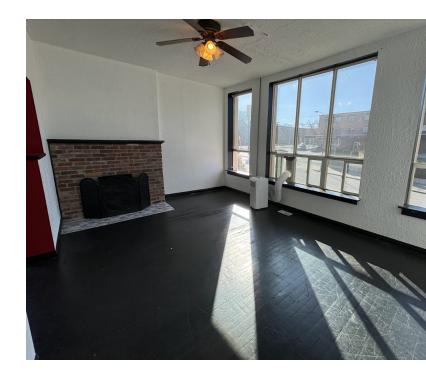

# UNIT 201 FLOOR PLAN & PHOTOS

470 24th st Unit 201 Ogden (1365<sub>SF</sub>)

Suite 201 is a 1,365 square feet charming office space which includes an open concept with 3 separate work areas, large, private bathroom and kitchenette with double sinks and fridge. 2 large storage closets and cabinets in the kitchenette provide plenty of storage. Beautiful, tall windows look out onto 24th Street and deliver ample natural light. Available 4/1/2024.