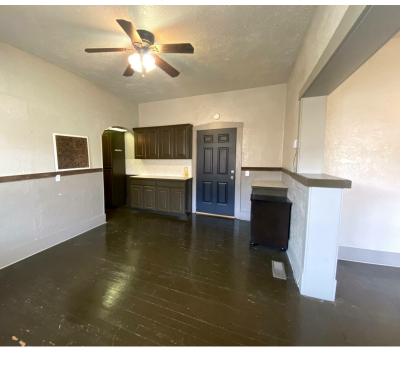

Suite 201 is a 1,365 square feet charming office space which includes an open concept with 3 separate work areas, large, private bathroom and kitchenette with double sinks and fridge. 2 large storage closets and cabinets in the kitchenette provide plenty of storage. Beautiful, tall windows look out onto 24th Street and deliver ample natural light. Available 4/1/2024.