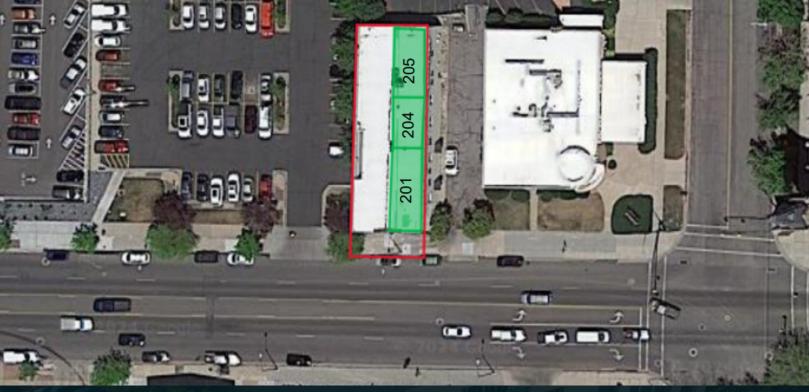

#### **AVAILABLE SUITES**

Suite 205 is a 730 square feet charming office space with fresh paint throughout the 2 private offices with new LVP flooring, a private bathroom and lovely kitchenette. Natural light pours into this space adding to its appeal! Available now!

Suite 204 is a 530 square feet charming office space which includes an open concept work area, private bathroom and kitchenette with double sinks! A large storage closet and cabinets in the kitchenette provide plenty of storage. Available 5/1/2024.

Suite 201 is a 1,365 square feet charming office space which includes an open concept with 3 separate work areas, large, private bathroom and kitchenette with double sinks and fridge. 2 large storage closets and cabinets in the kitchenette provide plenty of storage. Beautiful, tall windows look out onto 24th Street and deliver ample natural light. Available 4/1/2024.

## SITE & AVAILABILITY