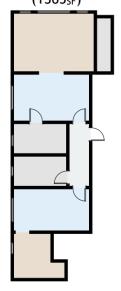

# UNIT 201 FLOOR PLAN & PHOTOS

470 24th st Unit 201 Ogden (1365<sub>SF</sub>)

Suite 201 is a 1,365 square feet charming office space which includes an open concept with 3 separate work areas, large, private bathroom and kitchenette with double sinks and fridge. 2 large storage closets and cabinets in the kitchenette provide plenty of storage. Beautiful, tall windows look out onto 24th Street and deliver ample natural light. Available 4/1/2024.