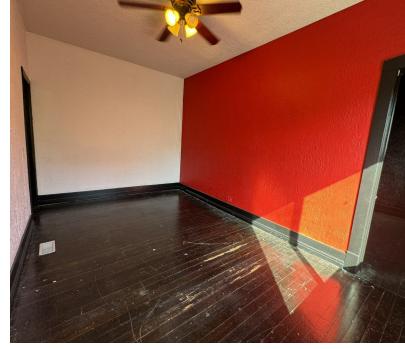

# UNIT 201 FLOOR PLAN & PHOTOS

470 24th st Unit 201 Ogden (1365<sub>SF</sub>)

Suite 201 is a 1,365 square feet charming office space which includes an open concept with 3 separate work areas, large, private bathroom and kitchenette with double sinks and fridge. 2 large storage closets and cabinets in the kitchenette provide plenty of storage. Beautiful, tall windows look out onto 24th Street and deliver ample natural light. Available 4/1/2024.