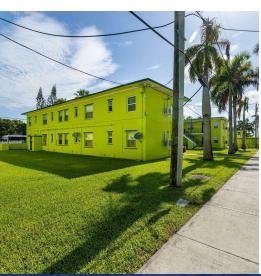

## **Property Overview**

Discover an outstanding investment opportunity for Multifamily/Low-Rise/Garden investors in the Miami area. This impressive 57,969 SF property features 112 residential units, strategically zoned T5-L to offer a multitude of redevelopment options. Situated on a 3.03-acre redevelopment site, the property holds potential for 197 buildable units, making it an enticing prospect for expansion. Its strategic location, just minutes from Biscayne Blvd. and the I-95 Expressway, paired with its placement in a Qualified Opportunity Zone, enhances its investment appeal. This property presents a compelling and lucrative opportunity for investors in the thriving Miami real estate market.

## **Property Highlights**

- · Expansive 57,969 SF building with 112 units
- Built in 1947, exuding historical charm and character
- Zoned T5-L, offering diverse redevelopment potential
- 3.03-acre site, potential for 197 buildable units
- Strategic location, less than 7 minutes from Biscayne Blvd.
- · Convenient access, less than 10 minutes from I-95 Expressway
- 112 residential units across 13 buildings, 2 storage structures, and 1 laundry facility