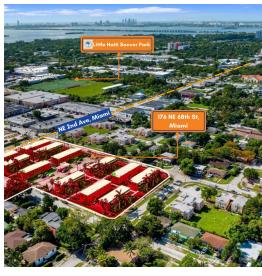

176 NE 68th St, Miami, FL 33138

## **Property Overview**

Discover an outstanding investment opportunity for Multifamily/Low-Rise/Garden investors in the Miami area. This impressive 57,969 SF property features 112 residential units, strategically zoned T5-L to offer a multitude of redevelopment options. Situated on a 3.03-acre redevelopment site, the property holds potential for 197 buildable units, making it an enticing prospect for expansion. Its strategic location, just minutes from Biscayne Blvd. and the I-95 Expressway, paired with its placement in a Qualified Opportunity Zone, enhances its investment appeal. This property presents a compelling and lucrative opportunity for investors in the thriving Miami real estate market.

## **Property Highlights**

- · Expansive 57,969 SF building with 112 units
- Built in 1947, exuding historical charm and character
- Zoned T5-L, offering diverse redevelopment potential
- 3.03-acre site, potential for 197 buildable units
- Strategic location, less than 7 minutes from Biscayne Blvd.
- · Convenient access, less than 10 minutes from I-95 Expressway
- 112 residential units across 13 buildings, 2 storage structures, and 1 laundry facility