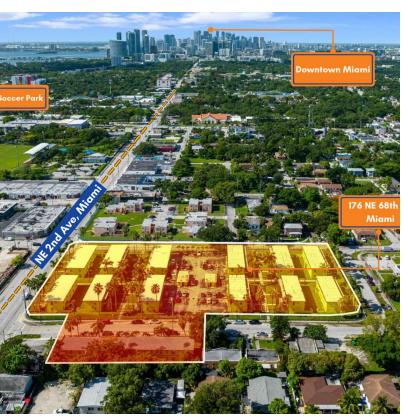

176 NE 68th St, Miami, FL 33138

## **Property Overview**

Discover an outstanding investment opportunity for Multifamily/Low-Rise/Garden investors in the Miami area. This impressive 57,969 SF property features 112 residential units, strategically zoned T5-L to offer a multitude of redevelopment options. Situated on a 3.03-acre redevelopment site, the property holds potential for 197 buildable units, making it an enticing prospect for expansion. Its strategic location, just minutes from Biscayne Blvd. and the I-95 Expressway, paired with its placement in a Qualified Opportunity Zone, enhances its investment appeal. This property presents a compelling and lucrative opportunity for investors in the thriving Miami real estate market.

## **Property Highlights**

- · Expansive 57,969 SF building with 112 units
- Built in 1947, exuding historical charm and character
- Zoned T5-L, offering diverse redevelopment potential
- 3.03-acre site, potential for 197 buildable units
- Strategic location, less than 7 minutes from Biscayne Blvd.
- · Convenient access, less than 10 minutes from I-95 Expressway
- 112 residential units across 13 buildings, 2 storage structures, and 1 laundry facility