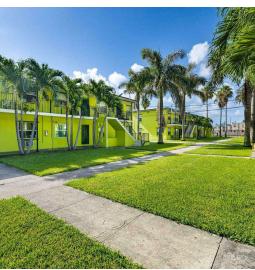

## **Property Overview**

Discover an outstanding investment opportunity for Multifamily/Low-Rise/Garden investors in the Miami area. This impressive 57,969 SF property features 112 residential units, strategically zoned T5-L to offer a multitude of redevelopment options. Situated on a 3.03-acre redevelopment site, the property holds potential for 197 buildable units, making it an enticing prospect for expansion. Its strategic location, just minutes from Biscayne Blvd. and the I-95 Expressway, paired with its placement in a Qualified Opportunity Zone, enhances its investment appeal. This property presents a compelling and lucrative opportunity for investors in the thriving Miami real estate market.

## **Property Highlights**

- · Expansive 57,969 SF building with 112 units
- Built in 1947, exuding historical charm and character
- Zoned T5-L, offering diverse redevelopment potential
- 3.03-acre site, potential for 197 buildable units
- Strategic location, less than 7 minutes from Biscayne Blvd.
- · Convenient access, less than 10 minutes from I-95 Expressway
- 112 residential units across 13 buildings, 2 storage structures, and 1 laundry facility