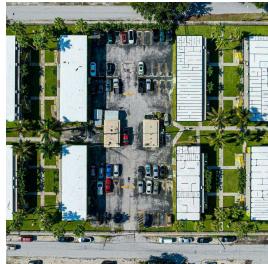

## **Property Overview**

Discover an outstanding investment opportunity for Multifamily/Low-Rise/Garden investors in the Miami area. This impressive 57,969 SF property features 112 residential units, strategically zoned T5-L to offer a multitude of redevelopment options. Situated on a 3.03-acre redevelopment site, the property holds potential for 197 buildable units, making it an enticing prospect for expansion. Its strategic location, just minutes from Biscayne Blvd. and the I-95 Expressway, paired with its placement in a Qualified Opportunity Zone, enhances its investment appeal. This property presents a compelling and lucrative opportunity for investors in the thriving Miami real estate market.

## **Property Highlights**

- · Expansive 57,969 SF building with 112 units
- Built in 1947, exuding historical charm and character
- Zoned T5-L, offering diverse redevelopment potential
- 3.03-acre site, potential for 197 buildable units
- Strategic location, less than 7 minutes from Biscayne Blvd.
- · Convenient access, less than 10 minutes from I-95 Expressway
- 112 residential units across 13 buildings, 2 storage structures, and 1 laundry facility