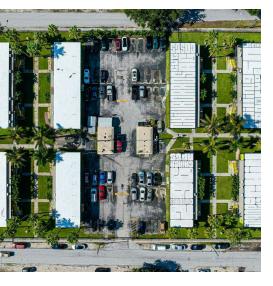

## **Property Overview**

Discover an outstanding investment opportunity for Multifamily/Low-Rise/Garden investors in the Miami area. This impressive 57,969 SF property features 112 residential units, strategically zoned T5-L to offer a multitude of redevelopment options. Situated on a 3.03-acre redevelopment site, the property holds potential for 197 buildable units, making it an enticing prospect for expansion. Its strategic location, just minutes from Biscayne Blvd. and the I-95 Expressway, paired with its placement in a Qualified Opportunity Zone, enhances its investment appeal. This property presents a compelling and lucrative opportunity for investors in the thriving Miami real estate market.

## **Property Highlights**

- · Expansive 57,969 SF building with 112 units
- Built in 1947, exuding historical charm and character
- Zoned T5-L, offering diverse redevelopment potential
- 3.03-acre site, potential for 197 buildable units
- Strategic location, less than 7 minutes from Biscayne Blvd.
- · Convenient access, less than 10 minutes from I-95 Expressway
- 112 residential units across 13 buildings, 2 storage structures, and 1 laundry facility