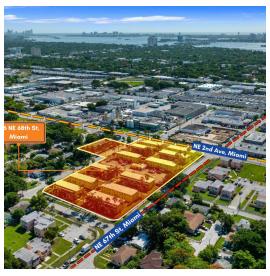

176 NE 68th St, Miami, FL 33138

## **Property Overview**

Discover an outstanding investment opportunity for Multifamily/Low-Rise/Garden investors in the Miami area. This impressive 57,969 SF property features 112 residential units, strategically zoned T5-L to offer a multitude of redevelopment options. Situated on a 3.03-acre redevelopment site, the property holds potential for 197 buildable units, making it an enticing prospect for expansion. Its strategic location, just minutes from Biscayne Blvd. and the I-95 Expressway, paired with its placement in a Qualified Opportunity Zone, enhances its investment appeal. This property presents a compelling and lucrative opportunity for investors in the thriving Miami real estate market.

## **Property Highlights**

- · Expansive 57,969 SF building with 112 units
- Built in 1947, exuding historical charm and character
- Zoned T5-L, offering diverse redevelopment potential
- 3.03-acre site, potential for 197 buildable units
- Strategic location, less than 7 minutes from Biscayne Blvd.
- · Convenient access, less than 10 minutes from I-95 Expressway
- 112 residential units across 13 buildings, 2 storage structures, and 1 laundry facility